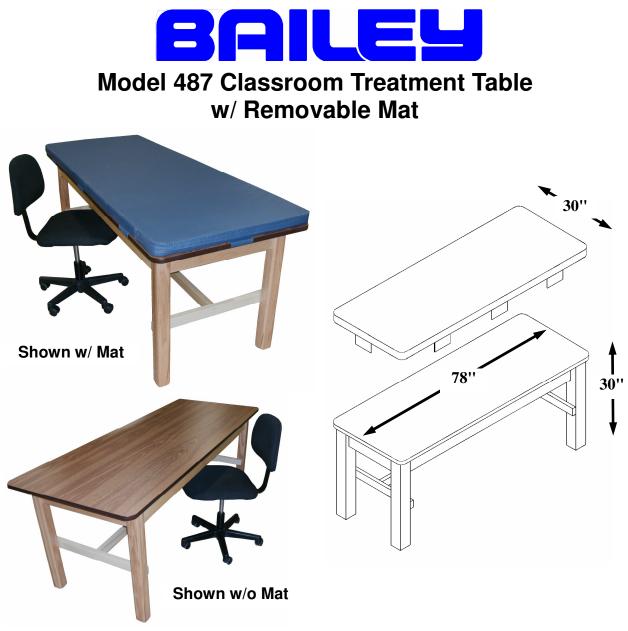

## University & College Health Sciences Classroom Health Training Equipment

- Model 487 Classroom Version H-Brace Treatment Table.
- Solid Hardwood and Birch Plywood construction, Natural Finish.
- 22" chair clearance standard, optional heights available.
- "English Oak" Laminated Top w/ radius corners.
- Removable Mat w/ Hook & Loop attachment, 2" thick vinyl covered mat with high-density foam, Imperial Blue standard color.
- Table size 30"W x 78"L x 30"H; optional sizes, vinyl colors, and Sherwin Williams wood stain colors are available, ask for current custom pricing!
- Requires on site assembly.