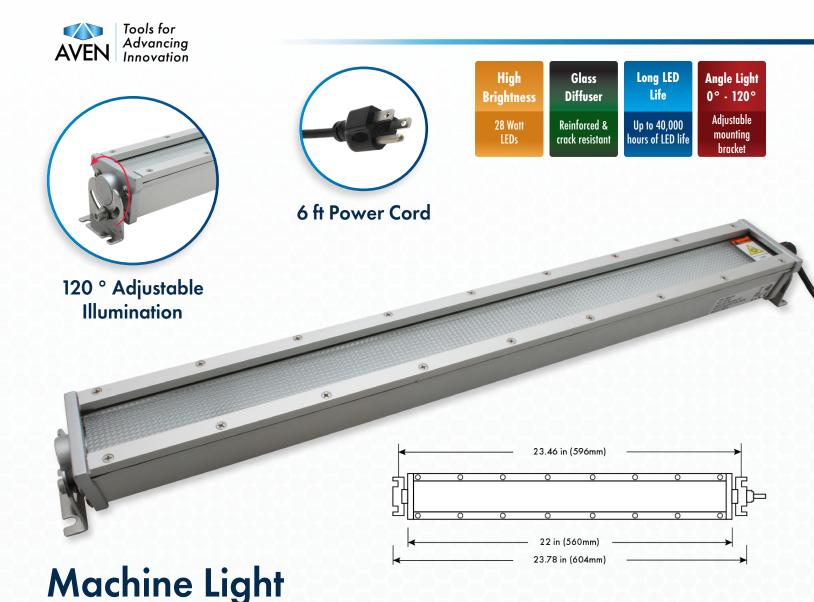

## LED Strip Light 28 Watt 22 in (560mm)

Aven's LED Strip light 28 watt produces bright even lighting over a wide angle and has an aluminum body with a glass diffuser lens. The glass diffuser lens is reinforced and crack resistant. The strip light is 22 inches in length and comes with a 6 foot cord with plug and mounting bracket. The mounting bracket allows you to angle the light from 0  $^{\circ}$  to 120  $^{\circ}$  degrees for optimum illumination. This LED strip light can be mounted under cabinets, workstations, machining centers and anywhere bright even lighting is required.

## **Key Features**

- 28 watt LED lights
- 40,000 hours of LED life
- Tempered glass diffuser lens
- Color Temperature 5600K 6000K
- Aluminum body
- Strip light can be angled 0 ° to 120 ° degrees

| Machine Light<br>LED Strip Light 28 Watt 22 in (560mm) |                                                              |
|--------------------------------------------------------|--------------------------------------------------------------|
| Item #                                                 | 26600-510                                                    |
| LED Watts                                              | 28 watts                                                     |
| LED Life                                               | 40,000 Hours                                                 |
| Color<br>Temperature                                   | 5600K - 6000K                                                |
| Illumination<br>Angle                                  | 0° - 120° Degrees                                            |
| Lens Type                                              | Glass                                                        |
| Body Type                                              | Aluminum                                                     |
| Cable Length                                           | 6 ft with plug                                               |
| Operating<br>Temperature<br>Range                      | -30°C to +40°C<br>-22°F to +104°F                            |
| Package<br>Contents                                    | Machine Light Mounting Bracket w/ Hardware óft cable w/ plug |