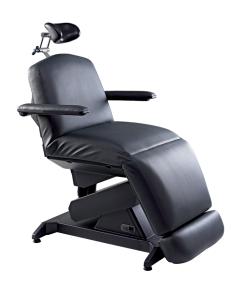

# **Avante Milano H50**

**Procedure Chair** 

## Superior Comfort for Extended Office Procedures

The Avante Milano H50 is a unique procedure chair designed specifically for lengthy cosmetic or outpatient procedures.

Featuring four powerful electric actuators, a soft and supportive mattress and your choice of medical headrests, the Milano H50 is unsurpassed in patient comfort. The chair's luxurious, six-inch mattress is constructed using breathable material so patients can rest comfortably during procedures as long as five or six hours.

The Milano H50 has four electronic actuators that adjust chair height, backrest, legrest and Trendelenburg positioning. Using the chair's standard hand and foot control sets, the operator can simultaneously adjust the back and leg rests. A unique automatic reset control quickly returns the H50 to its original position.

The chair comes with your choice of cradle or U-shaped removable headrest. The U-shaped headrest allows for physician access to the back of the head, while the cradle rest provides hours of patient comfort and support — especially beneficial for hair transplantation or ophthalmology procedures.

#### **FEATURES**

- Plush mattress provides hours of breathable comfort for long procedures
- 4 Independent Electronic Movements: height, backrest, leg rest, Trendelenburg
- 1 Synchronized Electronic Movement: backrest and leg rest
- 1 Manual Movement: headrest adjustment and removal
- Automatic reset control returns chair to original position
- Comes with either handset control or foot pedal
- > ABS covering for streamlined design
- > Sleek system with a small footprint