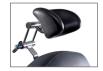

The chair comes with your choice of cradle or U-shaped removable headrest. The U-shaped headrest allows for physician access to the back of the head, while the cradle rest provides hours of patient comfort and support — especially beneficial for hair transplantation or ophthalmology procedures.