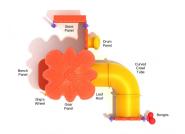

## **Product Description**

The Asheville play system is a compact activity center which will fill your play area with bright colors and the sound of music. There is a semi-enclosed area of four panels covered by a Leaf Roof, which acts as a nice sheltered area for kids to hang out as they play. The Gear Panel under this roof can be enjoyed from inside or outside of the shelter. This area has an easily accessible entrance between the Store Panel and Gear Panel, but also has an additional secret entrance and exit through the Curved Crawl Tube. The curved shape of the tube means that children will discover mysteries as they emerge from the other side of the tube. The Drum Panel and Bongos let children work together to create new and unique rhythms that will be enjoyed by kids all over the playground.