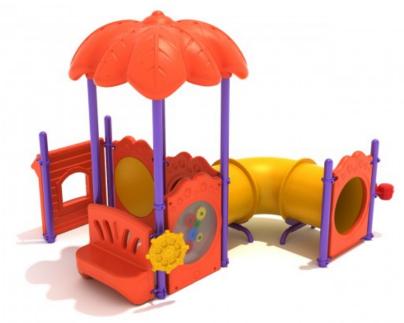

## **Product Description**

The Asheville play system is a compact activity center which will fill your play area with bright colors and the sound of music. There is a semi-enclosed area of four panels covered by a Leaf Roof, which acts as a nice sheltered area for kids to hang out as they play. The Gear Panel under this roof can be enjoyed from inside or outside of the shelter. This area has an easily accessible entrance between the Store Panel and Gear Panel, but also has an additional secret entrance and exit through the Curved Crawl Tube. The curved shape of the tube means that children will discover mysteries as they emerge from the other side of the tube. The Drum Panel and Bongos let children work together to create new and unique rhythms that will be enjoyed by kids all over the playground.