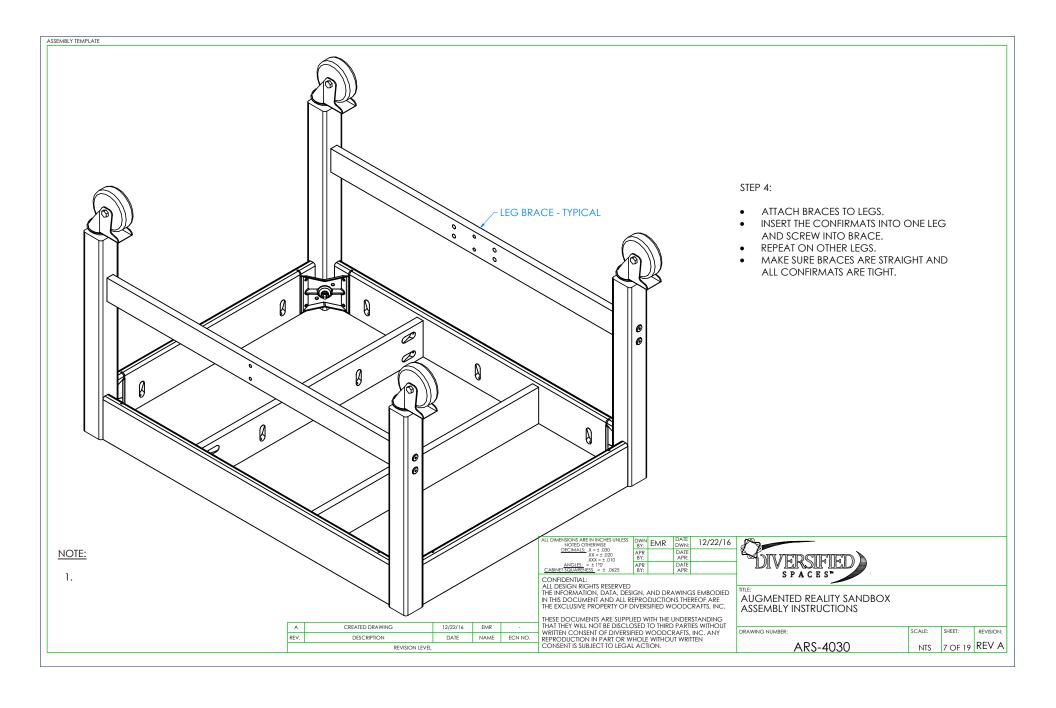

### STEP 13:

- SLIDE CAMERA MOUNT UP ONTO ALUMINUM EXTRUSION ASSEMBLY, GUIDING THE T-NUTS INTO THE SLOTS.
- SLIDE IT UP UNTIL BOTTOM LIP OF MOUNT IS AGAINST THE ALUMINUM.
- TIGHTEN SCREWS.