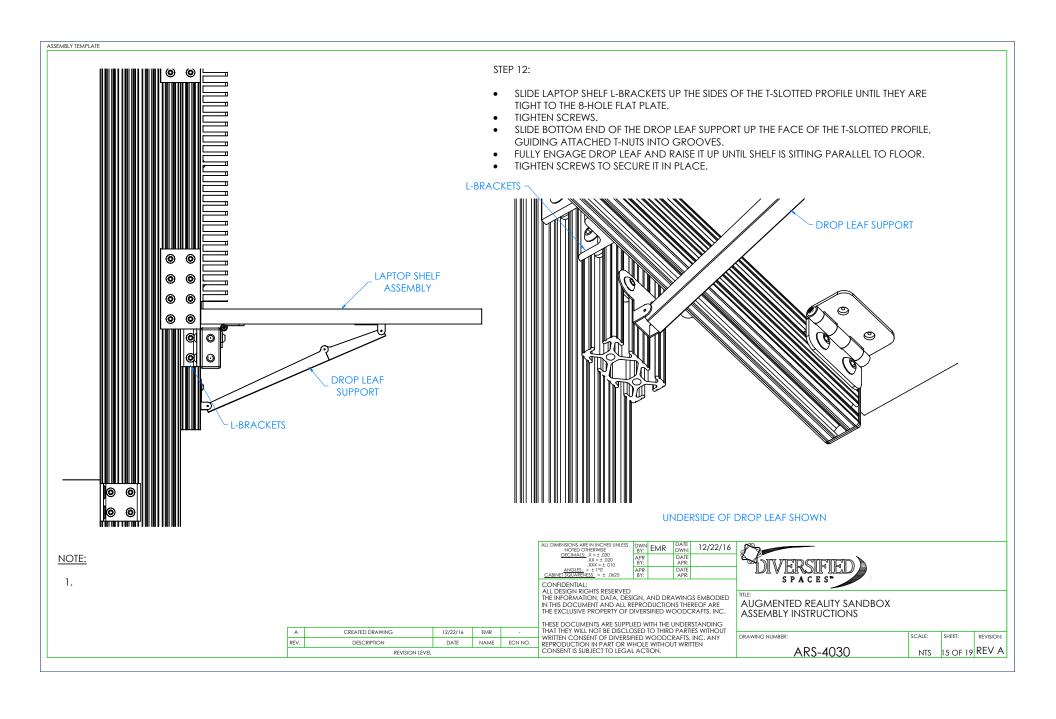

### STEP 13:

- SLIDE CAMERA MOUNT UP ONTO ALUMINUM EXTRUSION ASSEMBLY, GUIDING THE T-NUTS INTO THE SLOTS.
- SLIDE IT UP UNTIL BOTTOM LIP OF MOUNT IS AGAINST THE ALUMINUM.
- TIGHTEN SCREWS.

## NOTE:

- 1. ELECTRONIC COMPONENTS NOT SHOWN.
- 2. T-NUTS COME AS AN ASSEMBLY WITH SCREWS ALREADY ATTACHED, THEY ARE NOT NEEDED AND CAN BE DISCARDED. USE SCREWS LISTED WITH THIS STEP.

| Α    | CREATED DRAWING | 12/22/16 | EMR  | -       |  |  |
|------|-----------------|----------|------|---------|--|--|
| REV. | DESCRIPTION     | DATE     | NAME | ECN NO. |  |  |
|      | DEVISION LEVEL  |          |      |         |  |  |