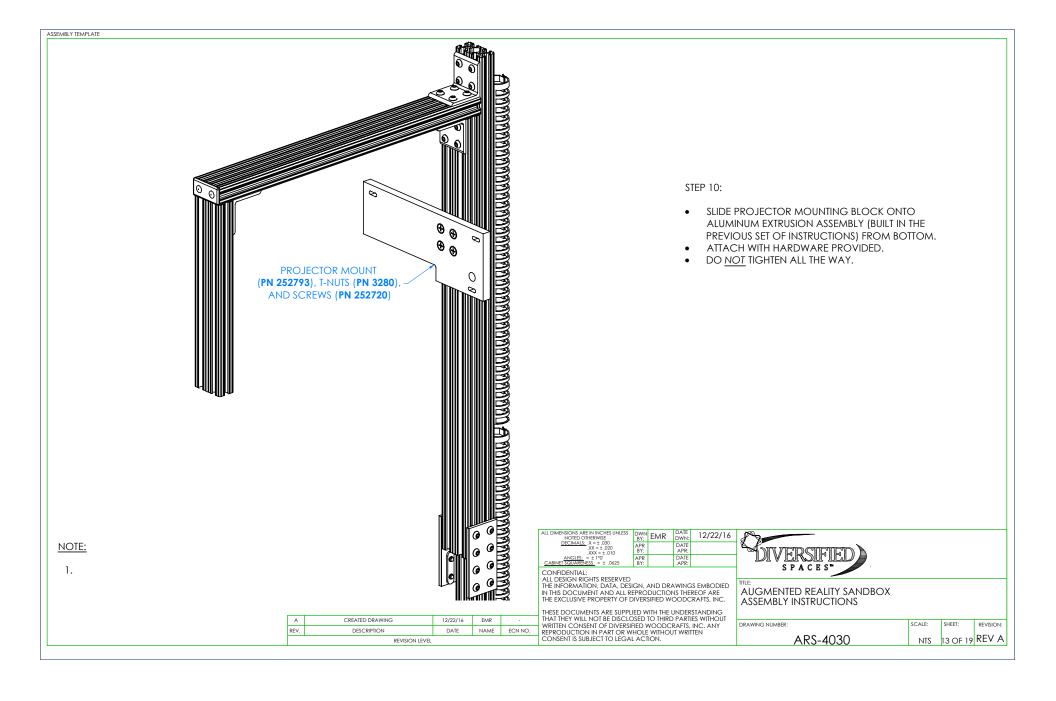

| HARDWARE BOX PACKING LIST                           |                  |                                                                       |     |        |  |  |  |
|-----------------------------------------------------|------------------|-----------------------------------------------------------------------|-----|--------|--|--|--|
| ITEMS INCLUDED                                      | PART #           | PART DESCRIPTION                                                      | QTY | PACKED |  |  |  |
| PROJECTOR MOUNTING BLOCK                            | 252793 OR 255571 | PROJECTOR MOUNTING BLOCK - 0.50"THK X 3.875"W X 9.50"L                | 1   |        |  |  |  |
| MOUNTING BLOCK FOR 2"X4" ALUMINUM UPRIGHT           | 252983           | MOUNT BLOCK, 1.75" X 2.25" X 7.00"                                    | 1   |        |  |  |  |
| SCREWS - APRON ASSEMBLY TO<br>SANDBOX ASSEMBLY      | 100641           | SCREW,#8X1-3/4 QUAD RD WASH HD                                        | 14  |        |  |  |  |
| CONFIRMATS - MOUNTING CLEAT                         | 252459           | SCREW,1/4-20X60MM,CONN,<br>ALLENHEAD,BLACK                            | 4   |        |  |  |  |
| CONFIRMATS - SANDBOX                                | 252460           | SCREW,1/4-20X20MM,CON,ALLENHEAD,BLK                                   | 4   |        |  |  |  |
| JOINT CONNECTING NUT - MOUNTING<br>CLEAT & SANDBOX  | 234337-JCN       | JOINT CONNECTING NUT, 1/4-20X17MM                                     | 8   |        |  |  |  |
| CABLE ADAPTER                                       | 257960           | HDE POWER SUPPLY AC CABLE ADAPTER<br>FOR XBOX KINECT V2 MOTION SENSOR | 1   |        |  |  |  |
| HDMI CABLE                                          | 252579           | CABLE,HDMI, 6 FEET                                                    | 1   |        |  |  |  |
| SCREWS FOR CAMERA MOUNT                             | 252718           | SCREW,#10-32X5/8" PHILLIPS FLAT HEAD MACHINE SCREW                    | 2   |        |  |  |  |
| SCREWS FOR PROJECTOR BRACKET                        | 252720           | SCREW,1/4"-20X3/4" PHILLIPS FLAT HEAD MACHINE SCREW                   | 4   |        |  |  |  |
| SCREWS FOR PROJECTOR                                | 252719           | SCREW,M4-0.7X20MM PHILLIPS PAN HEAD MACHINE SCREW                     | 3   |        |  |  |  |
| DROP LEAF SUPPORT FOR LAPTOP SHELF                  | 100028           | SUPPORT,DROP LEAF 497840-1956                                         | 1   |        |  |  |  |
| SCREWS FOR DROP LEAF SUPPORT<br>AND ALUMINUM HINGES | 100111           | SCREW,5/8 TRUSS HEAD                                                  | 6   |        |  |  |  |
| SCREW FOR MOUNTING KINECT TO CAMERA MOUNTING PLATE  | 257893           | SCREW, 1/4-20 X .500", ZINC-PLATED STEEP<br>PHILLIPS FLAT HEAD SCREWS | 1   |        |  |  |  |