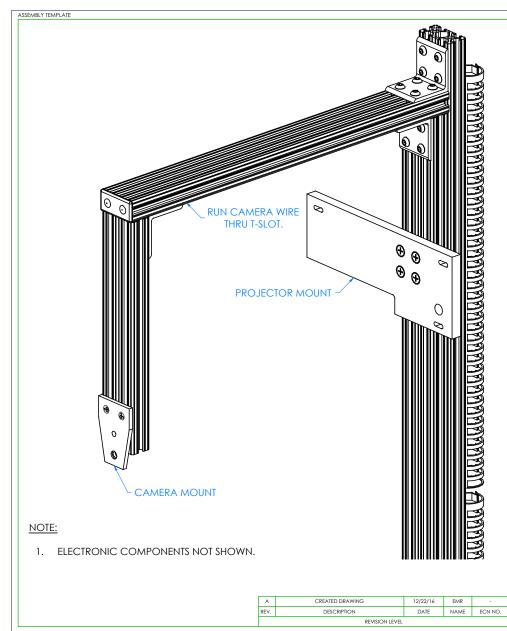

### STEP 14:

- PLUG IN WIRES TO PROJECTOR PRIOR TO MOUNTING IF APPLICABLE SEE SHEET 19 ON THE WIRING DIAGRAM.
- LINE PROJECTOR UP WITH THE (3) MOUNTING HOLES IN BRACKET AND ATTACH USING THE (3) SCREWS (PN 252719) PROVIDED.
- SNUG THE SCREWS AND MAKE SURE PROJECTOR IS AS PARALLEL TO SANDBOX AS POSSIBLE AND TIGHTEN.
- BOLT KINECT 3D CAMERA ONTO CAMERA MOUNT.
- DOUBLE CHECK TO MAKE SURE LENS ON PROJECTOR IS IN LINE WITH THE KINECT CAMERA, IF NOT ADJUST PROJECTOR MOUNTING BLOCK UP OR DOWN AS NEEDED AND RE-MOUNT PROJECTOR.
- KINECT CABLE CAN BE RUN INSIDE THE T-SLOT ON SIDE OR TOP OF ALUMINUM OR.

## NOTE:

- 1. ELECTRONIC COMPONENTS NOT SHOWN.
- 2. T-NUTS COME AS AN ASSEMBLY WITH SCREWS ALREADY ATTACHED, THEY ARE NOT NEEDED AND CAN BE DISCARDED. USE SCREWS LISTED WITH THIS STEP.

| Α    | CREATED DRAWING | 12/22/16 | EMR  | -       |  |  |
|------|-----------------|----------|------|---------|--|--|
| REV. | DESCRIPTION     | DATE     | NAME | ECN NO. |  |  |
|      | DEVISION LEVEL  |          |      |         |  |  |