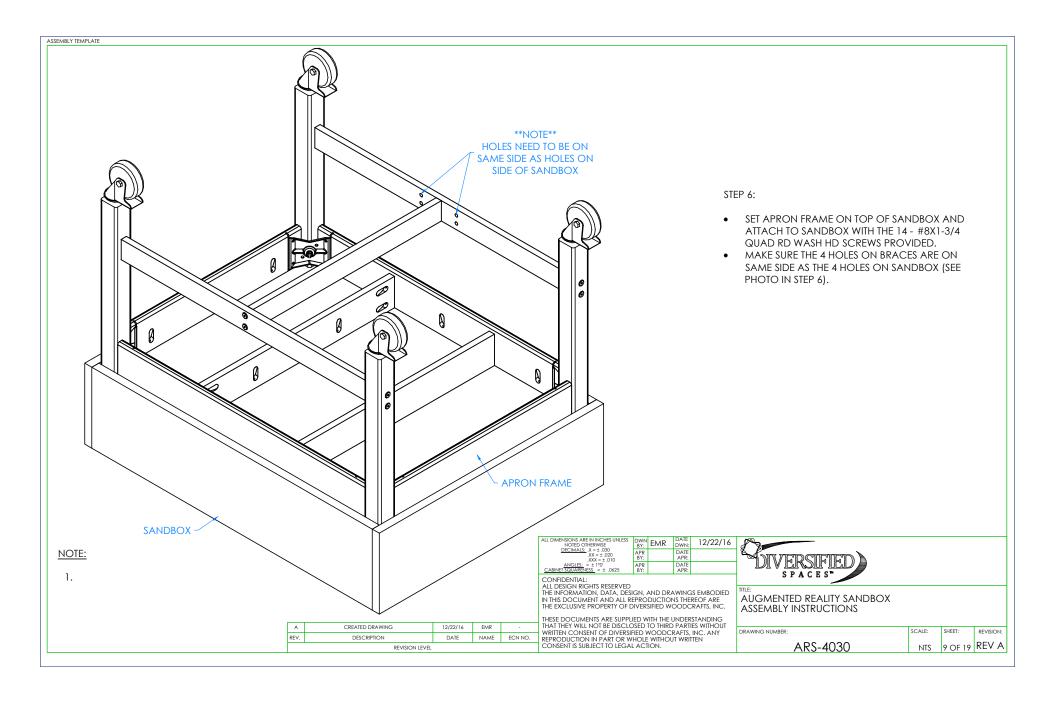

### STEP 13:

- SLIDE CAMERA MOUNT UP ONTO ALUMINUM EXTRUSION ASSEMBLY, GUIDING THE T-NUTS INTO THE SLOTS.
- SLIDE IT UP UNTIL BOTTOM LIP OF MOUNT IS AGAINST THE ALUMINUM.
- TIGHTEN SCREWS.