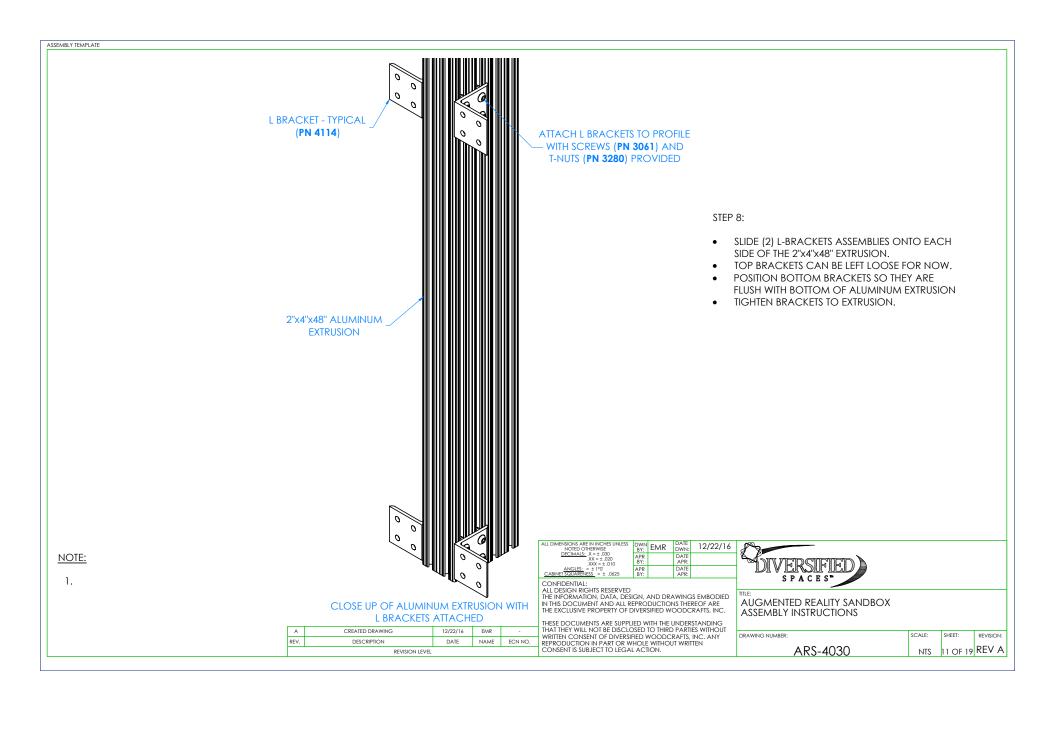

### STEP 13:

- SLIDE CAMERA MOUNT UP ONTO ALUMINUM EXTRUSION ASSEMBLY, GUIDING THE T-NUTS INTO THE SLOTS.
- SLIDE IT UP UNTIL BOTTOM LIP OF MOUNT IS AGAINST THE ALUMINUM.
- TIGHTEN SCREWS.