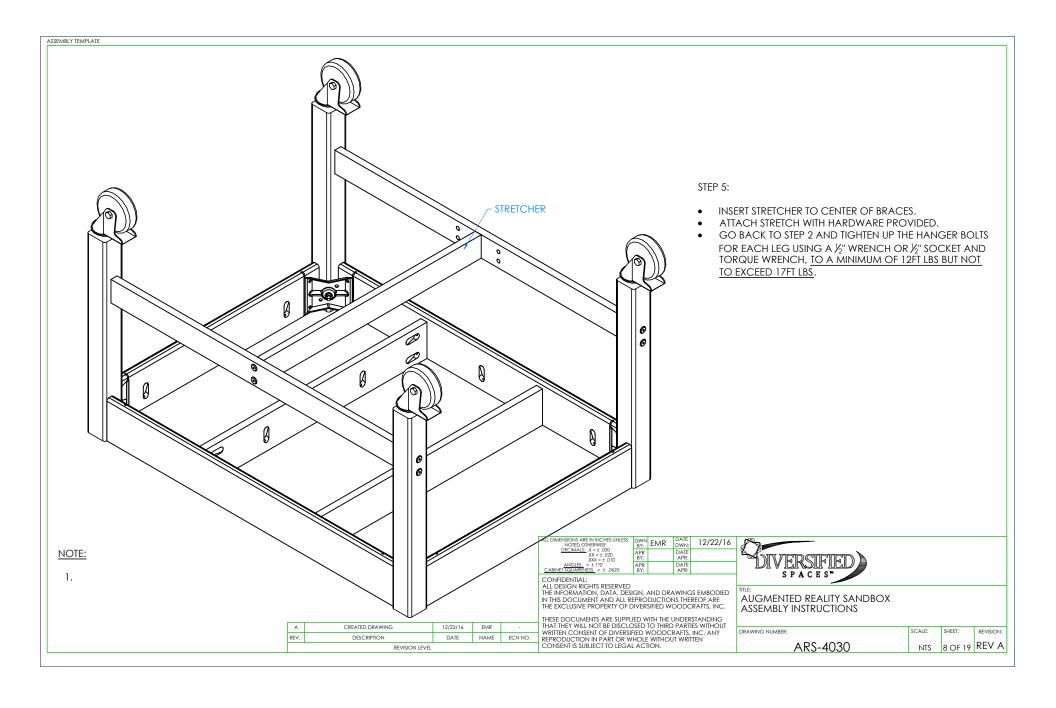

### STEP 13:

- SLIDE CAMERA MOUNT UP ONTO ALUMINUM EXTRUSION ASSEMBLY, GUIDING THE T-NUTS INTO THE SLOTS.
- SLIDE IT UP UNTIL BOTTOM LIP OF MOUNT IS AGAINST THE ALUMINUM.
- TIGHTEN SCREWS.