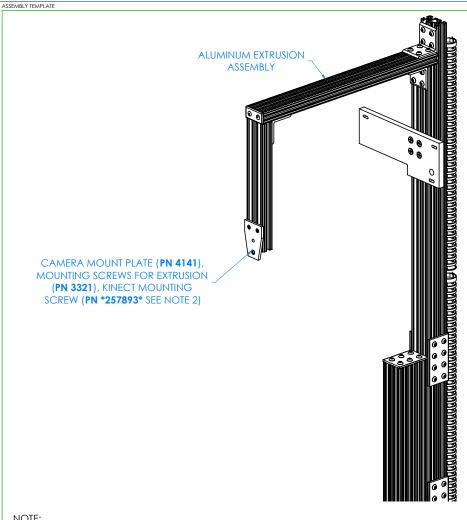

### STEP 13:

- SLIDE CAMERA MOUNT UP ONTO ALUMINUM EXTRUSION ASSEMBLY, GUIDING THE T-NUTS INTO THE SLOTS.
- SLIDE IT UP UNTIL BOTTOM LIP OF MOUNT IS AGAINST THE ALUMINUM.
- TIGHTEN SCREWS.

## NOTE:

- 1. ELECTRONIC COMPONENTS NOT SHOWN.
- 2. T-NUTS COME AS AN ASSEMBLY WITH SCREWS ALREADY ATTACHED, THEY ARE NOT NEEDED AND CAN BE DISCARDED. USE SCREWS LISTED WITH THIS STEP.

| Α    | CREATED DRAWING | 12/22/16 | EMR  | -       |  |  |
|------|-----------------|----------|------|---------|--|--|
| REV. | DESCRIPTION     | DATE     | NAME | ECN NO. |  |  |
|      | DEVISION LEVEL  |          |      |         |  |  |