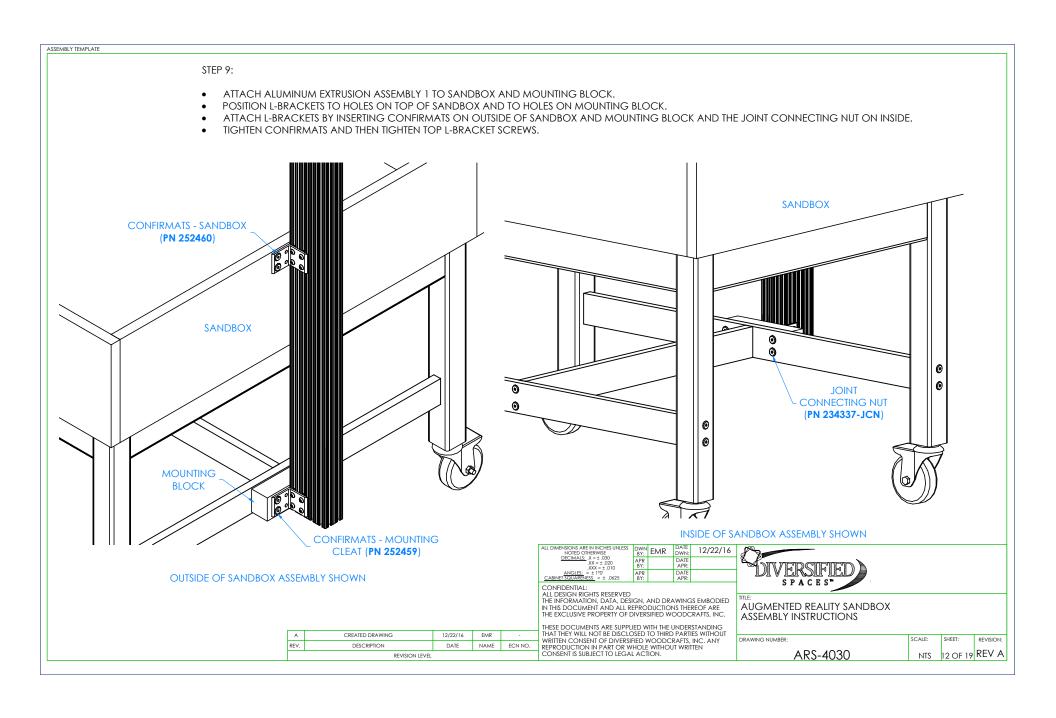

| HARDWARE BOX PACKING LIST                           |                  |                                                                       |     |        |  |  |  |
|-----------------------------------------------------|------------------|-----------------------------------------------------------------------|-----|--------|--|--|--|
| ITEMS INCLUDED                                      | PART #           | PART DESCRIPTION                                                      | QTY | PACKED |  |  |  |
| PROJECTOR MOUNTING BLOCK                            | 252793 OR 255571 | PROJECTOR MOUNTING BLOCK - 0.50"THK X 3.875"W X 9.50"L                | 1   |        |  |  |  |
| MOUNTING BLOCK FOR 2"X4" ALUMINUM UPRIGHT           | 252983           | MOUNT BLOCK, 1.75" X 2.25" X 7.00"                                    | 1   |        |  |  |  |
| SCREWS - APRON ASSEMBLY TO<br>SANDBOX ASSEMBLY      | 100641           | SCREW,#8X1-3/4 QUAD RD WASH HD                                        | 14  |        |  |  |  |
| CONFIRMATS - MOUNTING CLEAT                         | 252459           | SCREW,1/4-20X60MM,CONN,<br>ALLENHEAD,BLACK                            | 4   |        |  |  |  |
| CONFIRMATS - SANDBOX                                | 252460           | SCREW,1/4-20X20MM,CON,ALLENHEAD,BLK                                   | 4   |        |  |  |  |
| JOINT CONNECTING NUT - MOUNTING<br>CLEAT & SANDBOX  | 234337-JCN       | JOINT CONNECTING NUT, 1/4-20X17MM                                     | 8   |        |  |  |  |
| CABLE ADAPTER                                       | 257960           | HDE POWER SUPPLY AC CABLE ADAPTER<br>FOR XBOX KINECT V2 MOTION SENSOR | 1   |        |  |  |  |
| HDMI CABLE                                          | 252579           | CABLE,HDMI, 6 FEET                                                    | 1   |        |  |  |  |
| SCREWS FOR CAMERA MOUNT                             | 252718           | SCREW,#10-32X5/8" PHILLIPS FLAT HEAD MACHINE SCREW                    | 2   |        |  |  |  |
| SCREWS FOR PROJECTOR BRACKET                        | 252720           | SCREW,1/4"-20X3/4" PHILLIPS FLAT HEAD MACHINE SCREW                   | 4   |        |  |  |  |
| SCREWS FOR PROJECTOR                                | 252719           | SCREW,M4-0.7X20MM PHILLIPS PAN HEAD MACHINE SCREW                     | 3   |        |  |  |  |
| DROP LEAF SUPPORT FOR LAPTOP SHELF                  | 100028           | SUPPORT,DROP LEAF 497840-1956                                         | 1   |        |  |  |  |
| SCREWS FOR DROP LEAF SUPPORT<br>AND ALUMINUM HINGES | 100111           | SCREW,5/8 TRUSS HEAD                                                  | 6   |        |  |  |  |
| SCREW FOR MOUNTING KINECT TO CAMERA MOUNTING PLATE  | 257893           | SCREW, 1/4-20 X .500", ZINC-PLATED STEEP<br>PHILLIPS FLAT HEAD SCREWS | 1   |        |  |  |  |