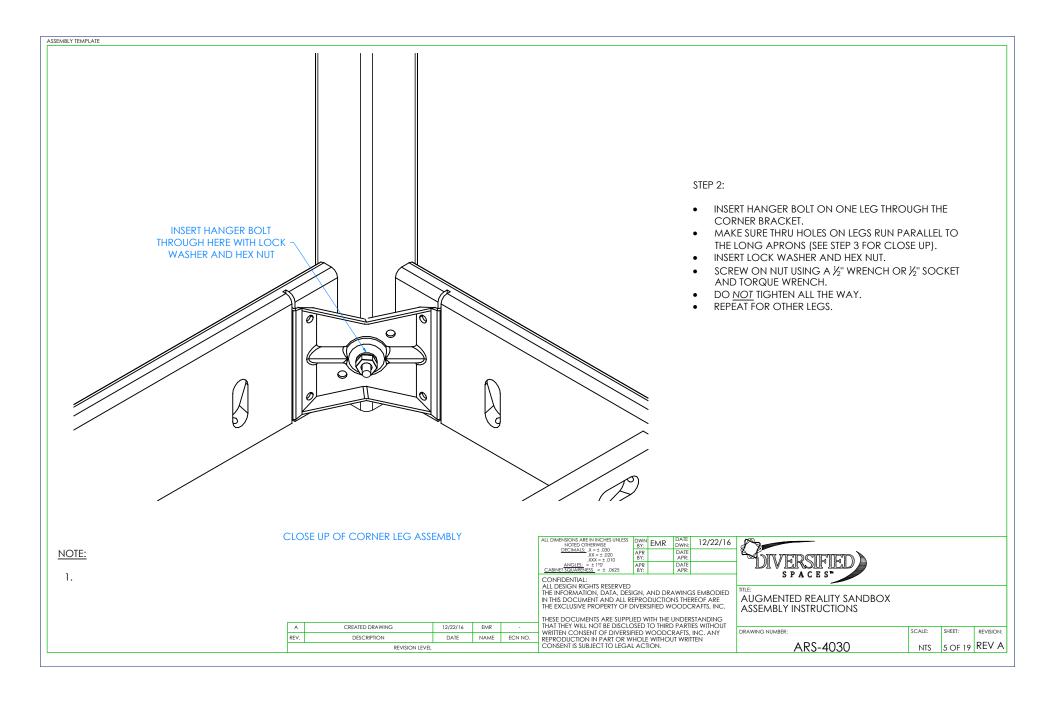

# NOTE:

1. LEGS, WASHERS, HEX NUTS & CASTERS ARE BOXED TOGETHER.

| - 1 | ALL DIMENSIONS ARE IN INCHES UNLESS<br>NOTED OTHERWISE | DWN<br>BY: | EMR | DATE<br>DWN: | 12/22/16 | ١, |
|-----|--------------------------------------------------------|------------|-----|--------------|----------|----|
|     | DECIMALS: .X = ± .030<br>.XX = ± .020<br>.XXX = + .010 | APR<br>BY: |     | DATE<br>APR: |          | ľ  |
|     | ANGLES: = ± 1°0′<br>CABINET SQUARENESS = ± .0625       | APR<br>BY: |     | DATE<br>APR: |          |    |