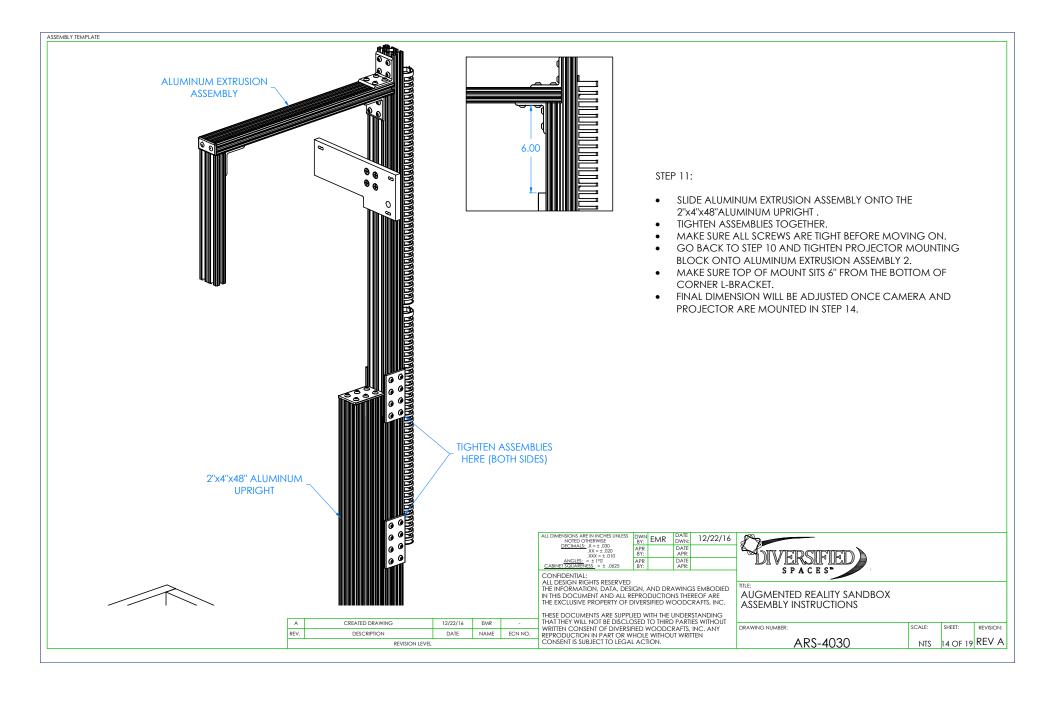

### STEP 14:

- PLUG IN WIRES TO PROJECTOR PRIOR TO MOUNTING IF APPLICABLE SEE SHEET 19 ON THE WIRING DIAGRAM.
- LINE PROJECTOR UP WITH THE (3) MOUNTING HOLES IN BRACKET AND ATTACH USING THE (3) SCREWS (PN 252719) PROVIDED.
- SNUG THE SCREWS AND MAKE SURE PROJECTOR IS AS PARALLEL TO SANDBOX AS POSSIBLE AND TIGHTEN.
- BOLT KINECT 3D CAMERA ONTO CAMERA MOUNT.
- DOUBLE CHECK TO MAKE SURE LENS ON PROJECTOR IS IN LINE WITH THE KINECT CAMERA, IF NOT ADJUST PROJECTOR MOUNTING BLOCK UP OR DOWN AS NEEDED AND RE-MOUNT PROJECTOR.
- KINECT CABLE CAN BE RUN INSIDE THE T-SLOT ON SIDE OR TOP OF ALUMINUM OR.