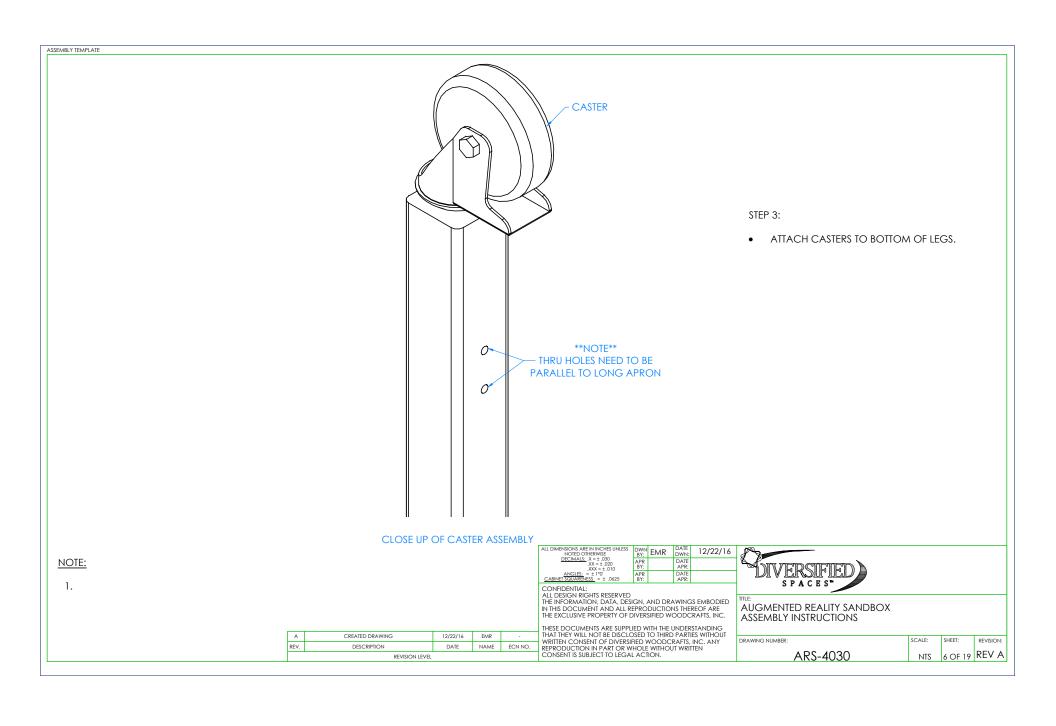

# NOTE:

1. LEGS, WASHERS, HEX NUTS & CASTERS ARE BOXED TOGETHER.

| - 1 | ALL DIMENSIONS ARE IN INCHES UNLESS<br>NOTED OTHERWISE | DWN<br>BY: | EMR | DATE<br>DWN: | 12/22/16 | ١, |
|-----|--------------------------------------------------------|------------|-----|--------------|----------|----|
|     | DECIMALS: .X = ± .030<br>.XX = ± .020<br>.XXX = + .010 | APR<br>BY: |     | DATE<br>APR: |          | ľ  |
|     | ANGLES: = ± 1°0′<br>CABINET SQUARENESS = ± .0625       | APR<br>BY: |     | DATE<br>APR: |          |    |