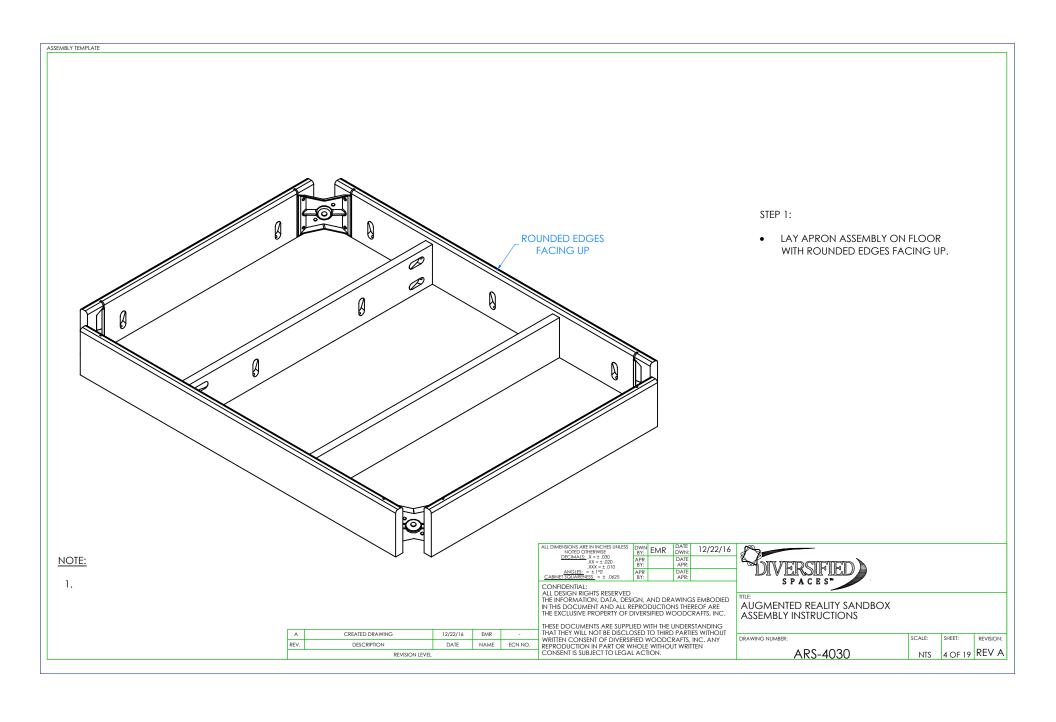

# NOTE:

1. MODEL VIEWS MAY NOT REPRESENT EXACT MODEL PURCHASED

|                                                        |            | _   |              |          |   |
|--------------------------------------------------------|------------|-----|--------------|----------|---|
| NOTED OTHERWISE                                        | DWN<br>BY: | EMR | DATE<br>DWN: | 12/22/16 |   |
| DECIMALS: .X = ± .030<br>.XX = ± .020<br>.XXX = + .010 | APR<br>BY: |     | DATE<br>APR: |          | ١ |
| ANGLES: = ± 1°0′  CABINET SQUARENESS = ± .0625         | APR<br>BY: |     | DATE<br>APR: |          |   |
| CONFIDENTIAL                                           |            |     |              |          | 1 |