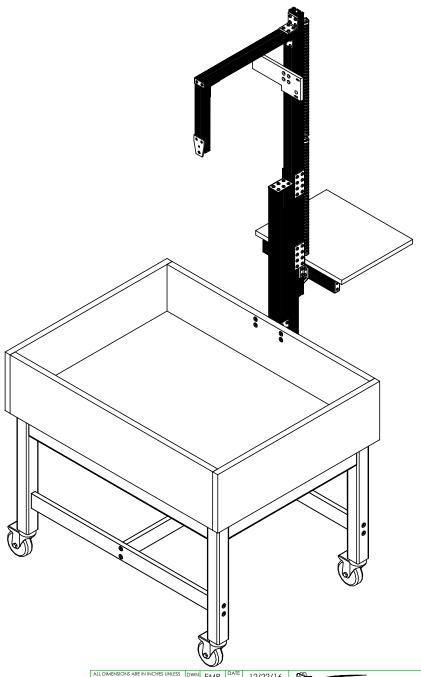

# AUGMENTED REALITY SANDBOX

ARS-4030 ASSEMBLY INSTRUCTIONS

AUGMENTED REALITY SANDBOX ASSEMBLY INSTRUCTIONS

1 OF 19 REV A ARS-4030

|      |                 |       |      |         | T |
|------|-----------------|-------|------|---------|---|
| Α    | CREATED DRAWING | X/X/X | XYZ  | N/A     | ٧ |
| REV. | DESCRIPTION     | DATE  | NAME | ECN No. | R |