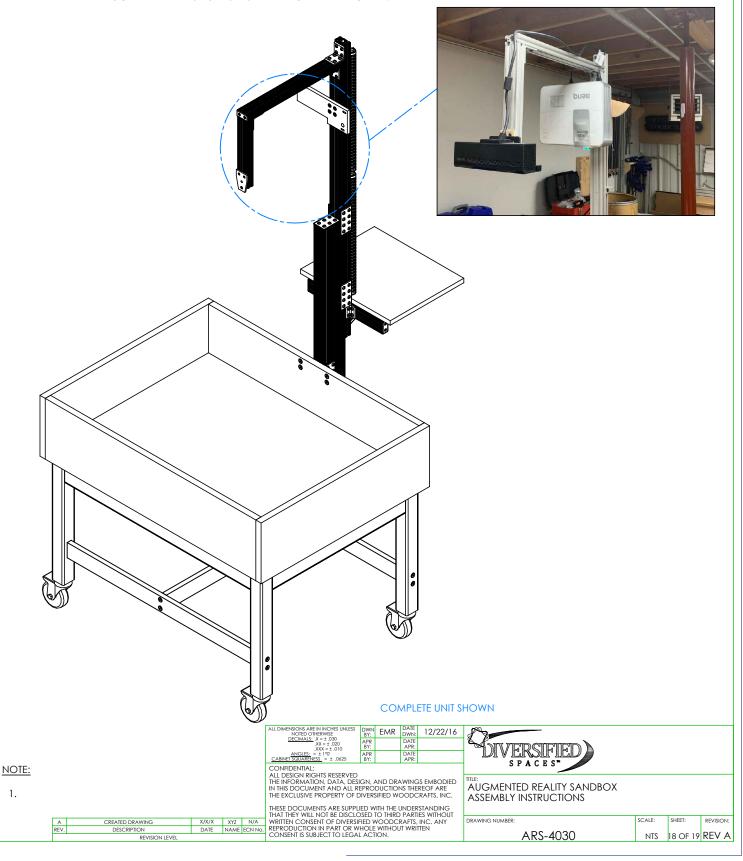

# STEP 15:

- YOUR AUGMENTED REALITY SANDBOX IS NOW ASSEMBLED.
- WE RECOMMEND USING SANDTASTIK THERAPY SAND BUT ANY DRY, WHITE SAND WILL WORK IT WILL TAKE 200-250LBS.
- SAND SHOULD BE FILLED AT LEAST HALFWAY UP THE BOX.
- SETUP AND CALIBRATE LAPTOP AND PROJECTOR BY PLUGGING IN ELECTRONIC COMPONENTS AND CONNECTING FLASH DRIVE TO IT FURTHER INSTRUCTIONS WILL FOLLOW.
- PROCEED WITH THE SETUP SEE SHEET 19 FOR WIRE DIAGRAM.