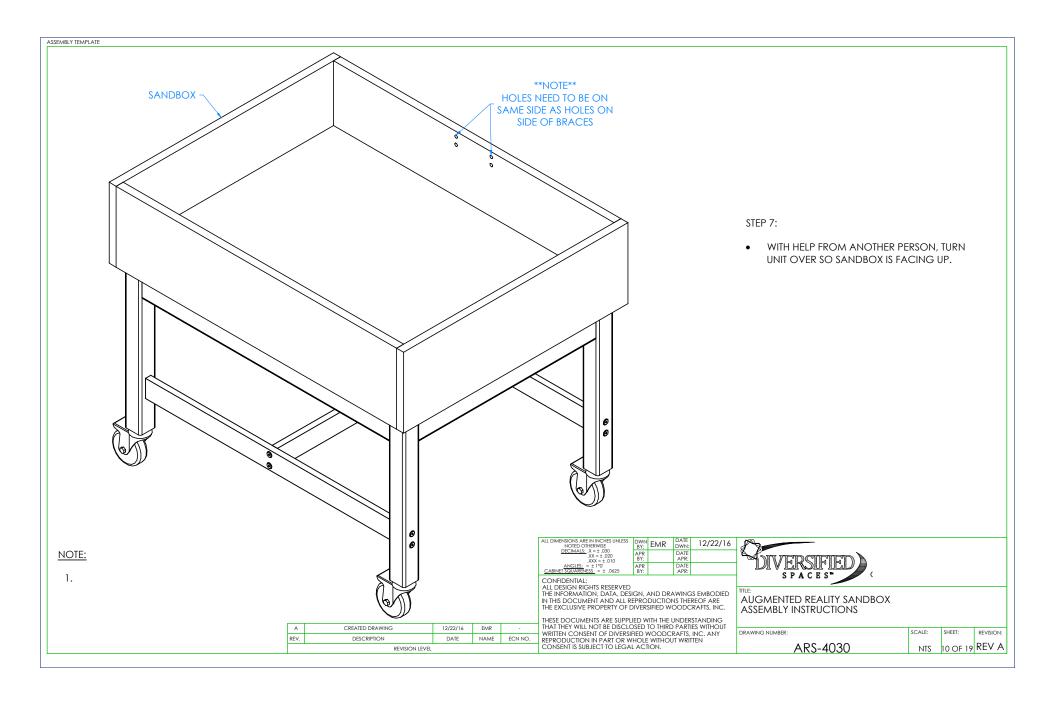

### STEP 13:

- SLIDE CAMERA MOUNT UP ONTO ALUMINUM EXTRUSION ASSEMBLY, GUIDING THE T-NUTS INTO THE SLOTS.
- SLIDE IT UP UNTIL BOTTOM LIP OF MOUNT IS AGAINST THE ALUMINUM.
- TIGHTEN SCREWS.