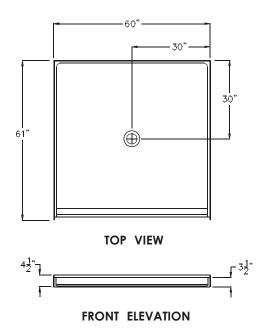

## Freedom Accessible Shower Pan 60" x 61"

Lifetime Limited Warranty

Model APF6060BFPAN

60" x 61" x 4 1/2"

One Piece Shower Pan

1 1/8" barrier free threshold with pre-leveled and reinforced shower base for easy installation

#### **Product Features**

- -60" x 61" x 4 1/2"
- One piece Shower Pan
- 1 1/8" barrier free threshold
- Self-supporting and pre-leveled shower base eliminates mud setting
- Easy to clean applied acrylic
- Textured slip-resistant floor
- Center drain location