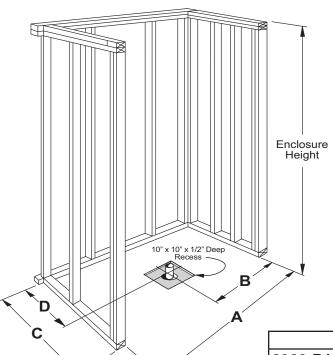

### **Code Compliance**

- IPC International Plumbing Code
- UPC Uniform Plumbing Code
- ANSI Z124.2 Standards for Plastic Showers
- CSA

THRESHOLD VIEW

 A
 B
 C
 D

 6060 PAN 60 1/4" 30 1/8" 61 1/4" 30 1/8"