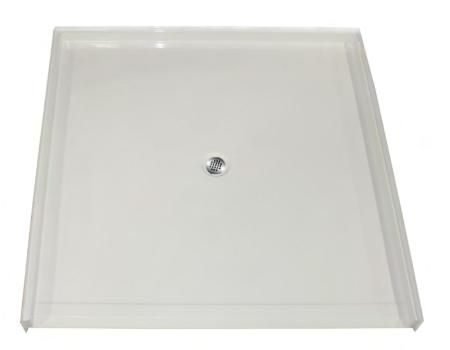

## Freedom Accessible Shower Pan 60" x 61"

Lifetime Limited Warranty

Model APF6060BFPAN

60" x 61" x 4 1/2"

One Piece Shower Pan

1 1/8" barrier free threshold with pre-leveled and reinforced shower base for easy installation

#### **Product Features**

- -60" x 61" x 4 1/2"
- One piece Shower Pan
- 1 1/8" barrier free threshold
- Self-supporting and pre-leveled shower base eliminates mud setting
- Easy to clean applied acrylic
- Textured slip-resistant floor
- Center drain location