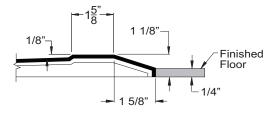

## Freedom Accessible Shower Pan 60" x 61"

Lifetime Limited Warranty

Model APF6060BFPAN

60" x 61" x 4 1/2"

One Piece Shower Pan

1 1/8" barrier free threshold with pre-leveled and reinforced shower base for easy installation

#### **Product Features**

- -60" x 61" x 4 1/2"
- One piece Shower Pan
- 1 1/8" barrier free threshold
- Self-supporting and pre-leveled shower base eliminates mud setting
- Easy to clean applied acrylic
- Textured slip-resistant floor
- Center drain location