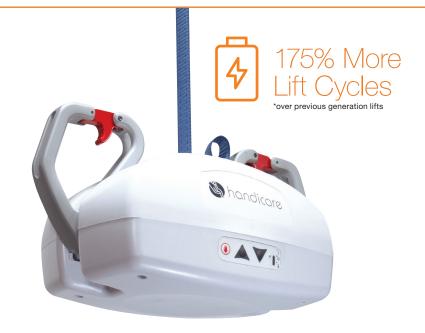

#### Handset Charging with Increased Battery Life The advantage of accessible charging

#### Highest Rated Battery of any Portable Lift

Equipped with an industry leading high capacity rechargeable battery, the AP-450 provides 175% more lift cycles than our previous generation portable ceiling lifts. A workhorse that can do much more before requiring a recharge.