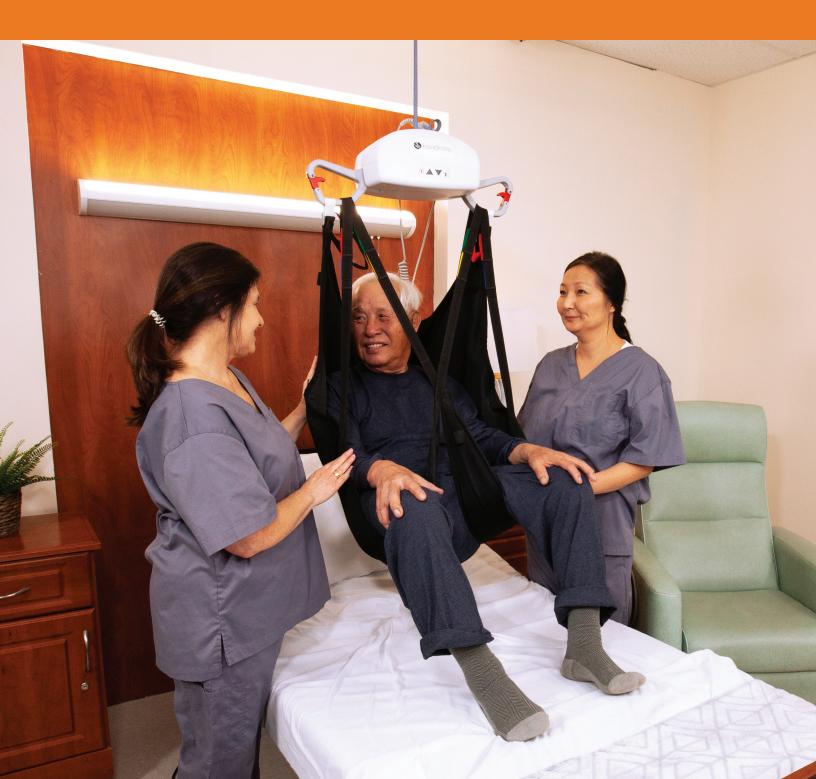

# The AP-450 Advantage

A good lift does two things: goes up and goes down, safely and reliably. Built on an industry-leading reputation for reliability proven over the past decade, Handicare's new AP-450 portable ceiling lift raises patient handling technology to the next level – wherever you need it. Reducing injuries for patients and caregivers alike, the AP-450 portable ceiling lift is quiet, smooth and features a lift capacity up to 450 lbs.

The AP-450 is the next step in portable ceiling lift technology-raised to the next level.

#### Go Anywhere With Ease

Lightweight and portable, the AP-450 portable lift can be removed from one track and installed in another, quickly and easily, giving you the freedom to share a single lift unit with fixed or portable ceiling track systems in multiple rooms.