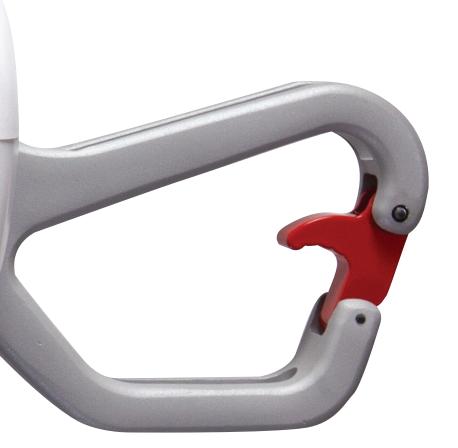

#### Revolutionary SafeGuard Hook

Designed for safety the AP-450 **SafeGuard** Hook features a unique side loading system and closed loop design that minimizes sling loop migration.

For added safety the **SafeGuard** hook is designed to be 100% load bearing anywhere on the inside, outside, and even the latch itself.

The hook pivots upwards when not in use for added convenience and portability.