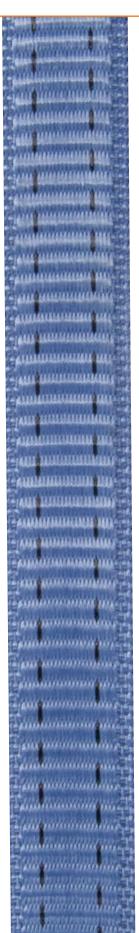

#### Antimicrobial Strap with Wear Indicator Marks The advantage of reduced risk

#### Monitor Wear

Our lift strap also features wear indicator marks so you know when it needs to be replaced. And its reinforced edges protect against fraying and normal wear-and-tear to enhance the overall life of the strap.