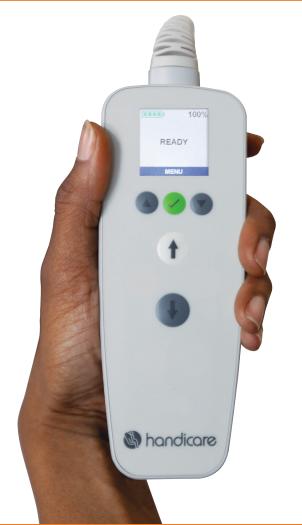

#### Hand Control with Active Status Display The advantage of real-time feedback

#### Intuitive Design

The first portable ceiling lift to feature an Active Status Display — no need to look up and guess what the lights on your lift are telling you anymore. The AP-450 hand control puts all lift data, diagnostic, and movement information right in the palm of your hand.

The full color backlit display makes the hand control easy to read while waterproof technology protects the unit from outside moisture.

Control

2 Data Collection