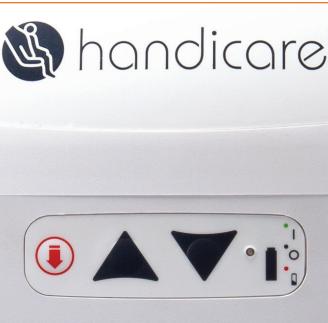

#### Accessible Controls

An integrated control panel is located on the front of the lift for easy accessibility. Here you can find buttons to raise and lower the patient, battery status indicators and the E-Down button for emergency lowering. An Emergency Shutoff Switch is also located on the back for additional safety.