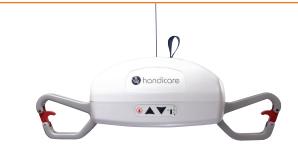

#### Intuitive Design

The first portable ceiling lift to feature an Active Status Display — no need to look up and guess what the lights on your lift are telling you anymore. The AP-450 hand control puts all lift data, diagnostic, and movement information right in the palm of your hand.

The full color backlit display makes the hand control easy to read while waterproof technology protects the unit from outside moisture.

Control

2 Data Collection