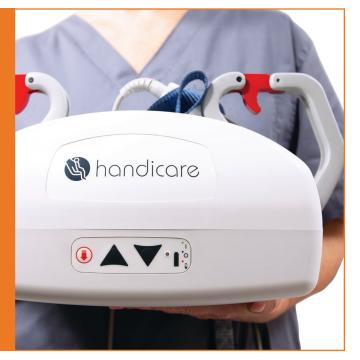

#### Accessible Controls

An integrated control panel is located on the front of the lift for easy accessibility. Here you can find buttons to raise and lower the patient, battery status indicators and the E-Down button for emergency lowering. An Emergency Shutoff Switch is also located on the back for additional safety.

#### Safety

ActiveSense Tilt Detection SafeGuard Hook Antimicrobial Strap with Wear Indicator Marks Emergency Stop Emergency Lowering Low Battery Indicator