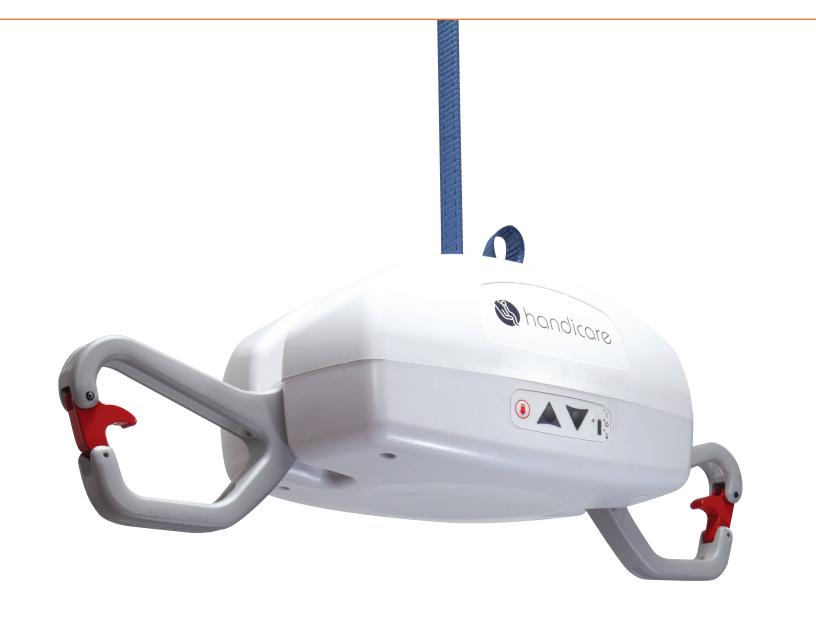

#### Accessible Controls

An integrated control panel is located on the front of the lift for easy accessibility. Here you can find buttons to raise and lower the patient, battery status indicators and the E-Down button for emergency lowering. An Emergency Shutoff Switch is also located on the back for additional safety.

#### Revolutionary SafeGuard Hook

Designed for safety the AP-450 **SafeGuard** Hook features a unique side loading system and closed loop design that minimizes sling loop migration.

For added safety the **SafeGuard** hook is designed to be 100% load bearing anywhere on the inside, outside, and even the latch itself.

The hook pivots upwards when not in use for added convenience and portability.

#### Active Angle Detection with Safety Sensors The advantage of technology + security

handicare

() AV'I

The first portable ceiling lift to utilize state of the art active gyrometric and safety sensors, the AP-450 with **ActiveSense** Tilt Detection can automatically detect when users are incorrectly tilted at unsafe lifting angles. An audible warning is given to the healthcare professional during the transfer allowing them to correctly re-position the user before continuing. The addition of **ActiveSense** also greatly reduces strap wear along with overall stress on the lift.