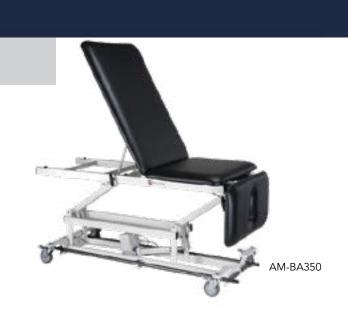

## TABLE CONFIGURATIONS:

| <b>AM-BA150</b> - 1 Section | <b>AM-BA200</b> - 2 Section                                                      | <b>AM-BA227</b> - 2 Section                                                       | AM-BA250 - 2 Section with 3pc<br>Head Section |
|-----------------------------|----------------------------------------------------------------------------------|-----------------------------------------------------------------------------------|-----------------------------------------------|
| QTY                         | QTY                                                                              | QTY                                                                               | QTY                                           |
| <b>AM-BA350</b> - 3 Section | AM-BA300 - 3 Section with                                                        | AM-BA330 - 3 Section with                                                         | AM-BA550 - 5 Section with Tilt                |
|                             | Elevating Midsection                                                             | Drop Ends                                                                         | Down Armrests                                 |
| ΩΤΥ                         | QTY                                                                              | QTY                                                                               | QTY                                           |
| ΩΤΥ                         | QTY                                                                              | QTY                                                                               |                                               |
|                             | QTY<br>AM-BA500 - 5 Section with<br>Elevating Midsection & Tilt Down<br>Armrests | QTY<br>AM-BA505 - 5 Section with<br>Elevating Midsection & Adjustable<br>Armrests |                                               |

## TABLE FEATURES:

| Flat Cushion                                                                                                                         | Head Section<br>Angle Ranges<br>from +40 to -90                                                                                                | Lower Extremity<br>Angle Ranges from<br>0 to 75                                                                | Armrests Range<br>from +45° to -90°                                                      | Lower Extremity<br>Angle Ranges<br>from 0 to 78<br>Head Section<br>Angle Ranges<br>from +45* to -90*                                            |
|--------------------------------------------------------------------------------------------------------------------------------------|------------------------------------------------------------------------------------------------------------------------------------------------|----------------------------------------------------------------------------------------------------------------|------------------------------------------------------------------------------------------|-------------------------------------------------------------------------------------------------------------------------------------------------|
| AM-BA150                                                                                                                             | AM-BA200                                                                                                                                       | AM-BA227                                                                                                       | AM-BA250                                                                                 | AM-BA350                                                                                                                                        |
| Lower Extremity<br>Angle Ranges<br>from 0 to 73<br>from 0 to 73<br>Manual Elevating<br>Midsection<br>Angle Ranges<br>from +45 to -90 | Lower Extremity<br>Angle Ranges<br>from 0 to 73<br>Head Section<br>Angle Ranges<br>from +45 to -90<br>Head Section<br>Range from<br>+45 to -90 | Lower Extremity<br>Angle Ranges<br>from 0 to 73*<br>Head Section<br>Angle Ranges<br>Range from<br>+45' to -90* | Armrests<br>Range from<br>+45 to -90°<br>Head Section<br>Angle Ranges<br>from +45 to -90 | Armrests<br>Range from<br>+45° to -90°<br>Manual Elevating<br>Midsection<br>Manual Elevating<br>Midsection<br>Angle Ranges<br>from +45° to -90° |
| AM-BA300                                                                                                                             | AM-BA550                                                                                                                                       | AM-BA555                                                                                                       | AM-BA500                                                                                 | AM-BA505                                                                                                                                        |