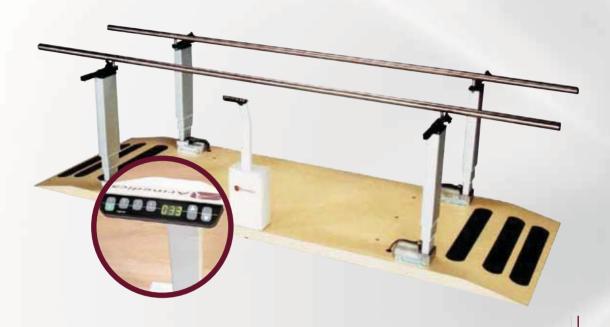

## AM-700 Parallel Bars - Electric/Platform Mount 10' 7' also available AM-702

Height: 26" - 48"Width: 15" - 29"

Power height-adjustable parallel bars. Digital Display on conveniently located user-friendly control panel shows exact bar height. Memory buttons allow storage and recall of four separate bar height settings. Microprocessor control unit ensures synchronous operation of all four columns. Heavy-gauge 1 1/2" diameter (3.8 cm) stainless steel handrails on three-section slim line lifting columns that provide maximum lateral stability, even in the highest bar position. Height monitoring functions ensure reliable operation and safe switch-off in case of a fault.

- Slip resistant laminated patform
- Platform 10'(3m)L x 43"W
- 29"W between columns
- Stainless steel handrails 1 1/2" diameter (3.8cm)
- Height adjusts <u>electrically</u> from 26" to 48"
- Width adjusts manually from 15" to 29"
- Weight capacity on hand rails: 400 lbs.