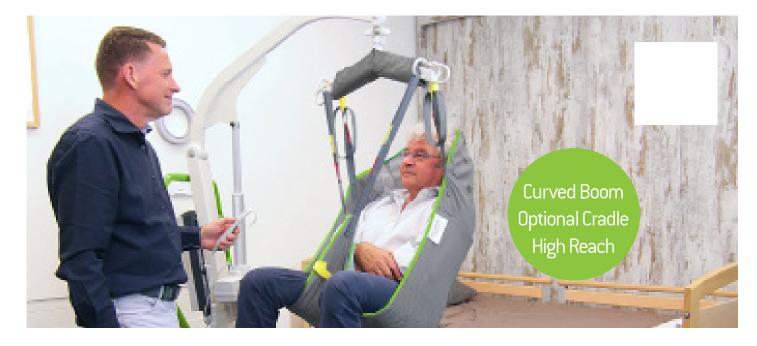

# Alzaro

The Alzaro is the perfect choice when a strong, sturdy floor lift is required. The Alzaro features a curved boom which allows for a greater lifting height without the user getting too close to the lift. With an optional balancing cradle or a loop spreader bar, the Alzaro ensures all lifting requirements can be met.

#### **Unique Features**

The Alzaro features a single frame design that ensures the lift is extremely strong, highly stable and very reliable. The legs open and close electronically and the battery can be plugged in for external charging. It is ideal for hands-free lifting and transferring of patients up to 160kg/352.7lb. With a hexagon-shaped push handle, and an overall width of 68.7cm/27", the Alzaro can easily be moved by one caregiver for use in multiple rooms. The high quality casters ensure smooth rolling and the rear casters lock to prevent accidental movement.

#### Curved Boom Allows for a greater reaching height without getting too close to the user.

Hexagonal Push Handle

room to room.

Comfortable width makes it easy to move lift from

Spreadable Base Electrical adjustment from handset or control box.