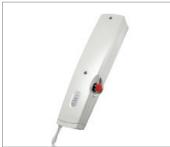

Hand Control Four functions. Included with lift. Lift arm up/ down, electrical leg spreading.

Wheels Rear wheels feature kick-

brake. Diameter 125mm.