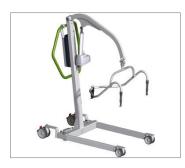

#### **Unique Features**

The Alzaro features a single frame design that ensures the lift is extremely strong, highly stable and very reliable. The legs open and close electronically and the battery can be plugged in for external charging. It is ideal for hands-free lifting and transferring of patients up to 160kg/352.7lb. With a hexagon-shaped push handle, and an overall width of 68.7cm/27", the Alzaro can easily be moved by one caregiver for use in multiple rooms. The high quality casters ensure smooth rolling and the rear casters lock to prevent accidental movement.

## **Technical Specifications**

| Alzaro                        |                                                                        |                                        |                                                         |
|-------------------------------|------------------------------------------------------------------------|----------------------------------------|---------------------------------------------------------|
| Part No.                      | 11000490                                                               | IP Rating                              | IPX4                                                    |
| Width                         | 68.7cm/27"                                                             | Turning Radius                         | 148cm / 58.3"                                           |
| Length                        | 118.3cm/46.6"                                                          | Front Wheels<br>Rear Wheels with Brake | 10cm/4"<br>12.5cm/5"                                    |
| Height                        | Arm Lowered: 86.3cm / 34"<br>Arm Raised <sup>1</sup> : 195.3cm / 76.9" | Battery                                | Pb battery 24V DC/2.9Ah,<br>2x 12V/2.9Ah Li-ion battery |
| Height from Floor             | 11.3cm / 4.4"                                                          | Weight                                 | 45kg/99.2lb                                             |
| Adjustable Leg<br>(Min - Max) | Outside: 67.9cm - 119.6cm /26.7" - 47.1"                               | Weight Capacity                        | 160kg/352.7lb                                           |
| Sound Level                   | 48dB (loaded) while lifting<br>52dB (loaded) while spreading legs      |                                        |                                                         |