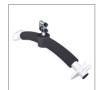

# Alzaro

The Alzaro is the perfect choice when a strong, sturdy floor lift is required. The Alzaro features a curved boom which allows for a greater lifting height without the user getting too close to the lift. With an optional balancing cradle or a loop spreader bar, the Alzaro ensures all lifting requirements can be met.

#### **Unique Features**

The Alzaro features a single frame design that ensures the lift is extremely strong, highly stable and very reliable. The legs open and close electronically and the battery can be plugged in for external charging. It is ideal for hands-free lifting and transferring of patients up to 160kg/352.7lb. With a hexagon-shaped push handle, and an overall width of 68.7cm/27", the Alzaro can easily be moved by one caregiver for use in multiple rooms. The high quality casters ensure smooth rolling and the rear casters lock to prevent accidental movement.

#### Curved Boom Allows for a greater reaching height without getting too close to the user.

Hexagonal Push Handle

room to room.

Comfortable width makes it easy to move lift from

Spreadable Base Electrical adjustment from handset or control box.