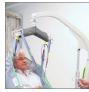

Tested to all relevent standards, including ISO 10535, hoists for the transfer of disabled persons.

**Use to/from the toilet** Use to raise/lower a patient from/to a toilet.

Use to/from a bed

Use to raise/lower a

patient from/to a bed.

**Lifting Situations**