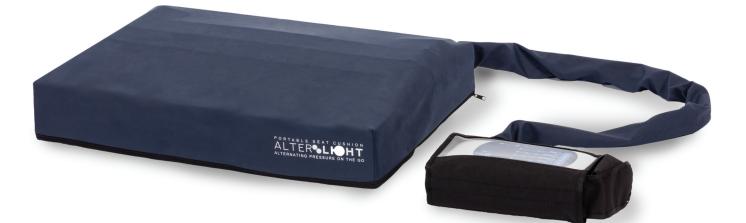

# PORTABLE SEAT CUSHION ALTERNATING PRESSURE ON THE GO

A caregiver & patients dream cushion

Gives you the mobility to move freely indoors and outdoors

- Ideal for Wheelchairs and Geri Chairs
- Pump is stored in a protective pouch for indoor and outdoor use.
- UL Charger is stored on board in a velcro pocket.
- See thru window allows for easy control while inside the pouch.
- Water resistant pouch protects the pump when using outdoors.

# PORTABLE SEAT CUSHION ALTERNATING PRESSURE ON THE GO

Digital DC Power Pump

#### **PUMP**

SIZE: 9.5" L x 4.75" W × 2.75" H WEIGHT: 1.5 Lbs. UL CHARGER: 100-240V / 50/60Hz; 2A /30W CORD LENGTH: 10 ft.

**BARIATRIC** 24" Wide

O LBS 500 LB. WEIGHT CAPACITY

Pump conventionally hangs on back of wheel chair with included straps