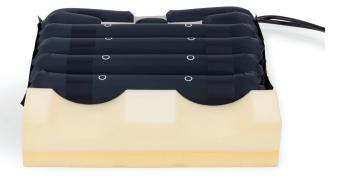

### USE TIME ON FULL CHARGE:

10-24 hours on a full charge (Model # **AL24** Bariatric Seat Cushion is less than 10-24 hrs.)

6 Alternating Pressure Cells 5 Low Air Loss Cells and 10 LAL holes

Molded Foam Base with contoured front for optimum seating comfort

#### **SEAT CUSHION**

- 6 Alternating Pressure Cells
- 5 Low Air Loss Cells with 10 LAL holes
- Replaceable cells by snap connect
- Buckled strap secures seat to chair
- 2" Foam Base with Contoured Front
- WEIGHT: 4 Lbs.