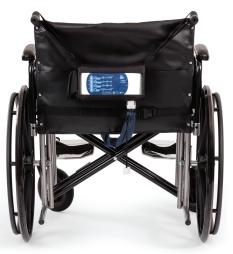

#### **PUMP**

SIZE: 9.5" L x 4.75" W × 2.75" H WEIGHT: 1.5 Lbs. UL CHARGER: 100-240V / 50/60Hz; 2A /30W CORD LENGTH: 10 ft.

**BARIATRIC** 24" Wide

O LBS 500 LB. WEIGHT CAPACITY

Pump conventionally hangs on back of wheel chair with included straps