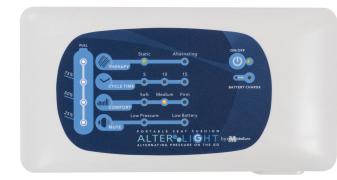

### PUMP CONTROL PANEL

- PRESSURE ADJUSTMENT: High, Medium & Low
- CYCLE TIME: 5, 10 and 15 mins. adjustable
- Static Mode
- Low Pressure & Low Battery indicator
- Mute Button
- Power on/off switch
- **RECHARGEABLE LITHIUM BATTERY:** 10 – 24 hrs. use time
- Battery level monitor from 25%, 50%, 75% & FULL
- Battery charging LED Indicator