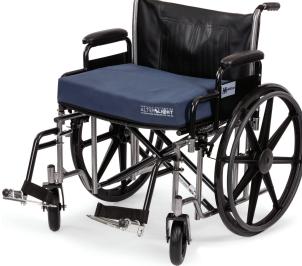

A caregiver & patients dream cushion

Gives you the mobility to move freely indoors and outdoors

- Ideal for Wheelchairs and Geri Chairs
- Pump is stored in a protective pouch for indoor and outdoor use.
- UL Charger is stored on board in a velcro pocket.
- See thru window allows for easy control while inside the pouch.
- Water resistant pouch protects the pump when using outdoors.

HEIGHT: 4" Height WIDTH: Available in 18", 20" 22" & 24" WEIGHT CAPACITY: 300 Lbs. BARIATRIC 24" WEIGHT CAP.: 500 Lbs.

#### **SEAT CUSHION**

- 6 Alternating Pressure Cells
- 5 Low Air Loss Cells with 10 LAL holes
- Replaceable cells by snap connect
- Buckled strap secures seat to chair
- 2" Foam Base with Contoured Front
- WEIGHT: 4 Lbs.