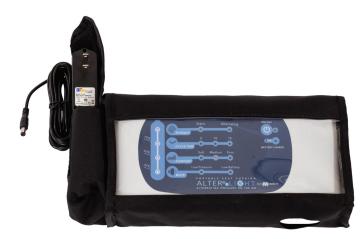

### PUMP CONTROL PANEL

- PRESSURE ADJUSTMENT: High, Medium & Low
- CYCLE TIME: 5, 10 and 15 mins. adjustable
- Static Mode
- Low Pressure & Low Battery indicator
- Mute Button
- Power on/off switch
- **RECHARGEABLE LITHIUM BATTERY:** 10 – 24 hrs. use time
- Battery level monitor from 25%, 50%, 75% & FULL
- Battery charging LED Indicator

#### **Battery Operated and Rechargeable**

**BATTERY CHARGE TIME:** 4 hours to reach a full charge

#### **PUMP**

SIZE: 9.5" L x 4.75" W × 2.75" H WEIGHT: 1.5 Lbs. UL CHARGER: 100-240V / 50/60Hz; 2A /30W CORD LENGTH: 10 ft.

**BARIATRIC** 24" Wide

O LBS 500 LB. WEIGHT CAPACITY

Pump conventionally hangs on back of wheel chair with included straps