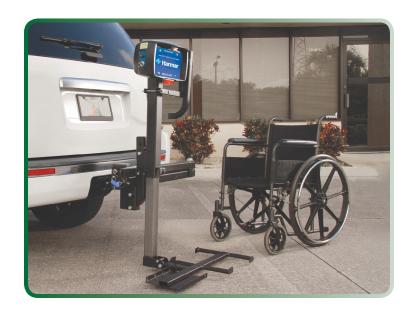

Adjustable hold-down arm safely secures wheelchair for transport.

## Simply Ideal for Wheelchair Transport

Lightweight, powered lift transports a manual folding wheelchair easily. Features a 100 lbs. capacity with simple, one-switch operation. Adjustable hold-down arm safely secures the chair. Lift folds when not being used. Swing-Away option available.

## **Features & Benefits**

- One-switch operation
- · Adjustable hold-down arm
- · Power lift, manual fold
- No chair modifications required
- Folds when not in use
- Ball mount standard; upgrades available
- · Manual crank backup and license plate mount included
- Control box with license plate mount includes easy switch, key lock, and courtesy light
- Swing-Away option available