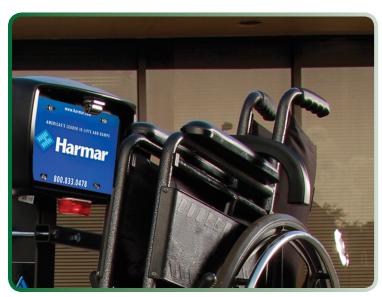

Adjustable hold-down arm safely secures wheelchair for transport.

## **Features & Benefits**

- One-switch operation
- · Adjustable hold-down arm
- · Power lift, manual fold
- No chair modifications required
- Folds when not in use
- Ball mount standard; upgrades available
- · Manual crank backup and license plate mount included
- Control box with license plate mount includes easy switch, key lock, and courtesy light
- Swing-Away option available