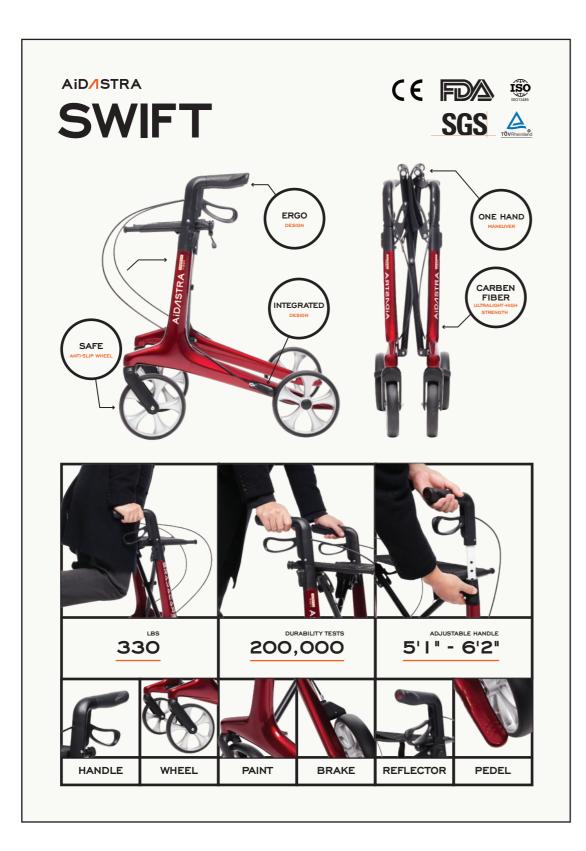

| Product name                | Swift                                                              |
|-----------------------------|--------------------------------------------------------------------|
| Color                       | Red/Black/Blue/Gem green , epoxy painting                          |
| Frame material              | Carbon Fiber                                                       |
| Product dimensions (D/W/H)  | 25.6/24.4/30.7                                                     |
| Folding Size (D/W/H)        | 25.6/8.6/32.5                                                      |
| Weight capacity (lbs)       | 330                                                                |
| Product Weight (lbs)        | 12                                                                 |
| Width inside back legs (")  | 18                                                                 |
| Handle height (")           | 31-39, soft touch TPR material                                     |
| Recommended user height (") | 5.1 - 6.2 FT                                                       |
| Seat Height from floor (")  | 23                                                                 |
| Wheel Size (")              | 7.9' soft surface tyres, anti-slip, multi terrain, 15% Glass Fiber |
| Brake                       | 2 x maneuver brakes with parking function, attached on frame       |
| Bag weight (Ibs)            | 1.3                                                                |
| Bag loading capacity (lbs)  | 13                                                                 |
| Warrenty                    | 5 years                                                            |
| FireRating                  | Ignitability test, Cytoxicity test by SGS, TUV                     |
| Items in box                | Mannual, shopping bag,seat backrest                                |
| Package size (L/W/H)        | 26/9/35                                                            |
| Package weight (lbs)        | 18.7                                                               |
| Loading quantity (40 feet)  | 558                                                                |
| Highlights                  | Ultralight carbon fiber frame and easy to fold for passing-through |