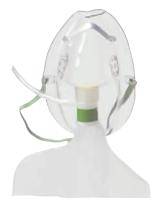

## Non-Rebreathing Mask

Made of soft disposable material with low resistance check valve to prevent rebreathing of exhaled gas. Has safety vent to allow for entrainment of room air. Odorless vinyl comes complete with 7' of non kink tubing and has adjustable nose clip in adult and pediatric sizes.

MASK 009A Adult Mask, 50/cs MASK 009P Pediatric Mask, 50/cs

| COMPARE TO: |      |           |  |
|-------------|------|-----------|--|
|             |      |           |  |
|             |      |           |  |
| Mask 009A   | 1060 | 8130-7-50 |  |
| Mask 009P   | 1058 | 1130-7-50 |  |

Mask 009A

Mask 009P