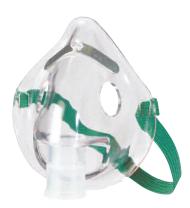

## Aerosol Mask

Soft clear aerosol mask with anatomical form. Fit maintains proper positioning behind the head, giving greater comfort. Available in adult or pediatric sizes.

MASK 001 A Adult Mask, 50/cs MASK 001 P Pediatric Mask, 50/cs

Mask 001P