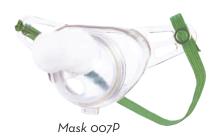

## **Tracheotomy Mask**

Made of soft vinyl construction, both have swivel adapters and can be used with 22mm corrugated tubing, available in adult & pediatric sizes.

MASK 007A Adult Mask, 50/cs MASK 007P Pediatric Mask, 50/cs