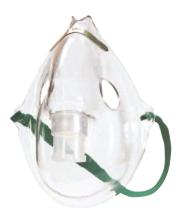

## Aerosol Mask

Soft clear aerosol mask with anatomical form. Fit maintains proper positioning behind the head, giving greater comfort. Available in adult or pediatric sizes.

MASK 001 A Adult Mask, 50/cs MASK 001 P Pediatric Mask, 50/cs

| COMPARE TO: |      |      |  |
|-------------|------|------|--|
|             |      |      |  |
|             |      |      |  |
| Mask 001A   | 1084 | 8100 |  |
| Mask 001P   | 1080 | 1120 |  |

Mask 001A