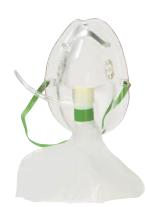

## Non-Rebreathing Mask

Made of soft disposable material with low resistance check valve to prevent rebreathing of exhaled gas. Has safety vent to allow for entrainment of room air. Odorless vinyl comes complete with 7' of non kink tubing and has adjustable nose clip in adult and pediatric sizes.

MASK 009A Adult Mask, 50/cs MASK 009P Pediatric Mask, 50/cs

| COMPARE TO: |      |           |  |
|-------------|------|-----------|--|
|             |      |           |  |
|             |      |           |  |
| Mask 009A   | 1060 | 8130-7-50 |  |
| Mask 009P   | 1058 | 1130-7-50 |  |

Mask 009A

Mask 009P