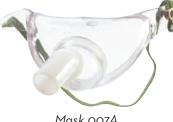

## **Tracheotomy Mask**

Made of soft vinyl construction, both have swivel adapters and can be used with 22mm corrugated tubing, available in adult & pediatric sizes.

MASK 007A Adult Mask, 50/cs MASK 007P Pediatric Mask, 50/cs