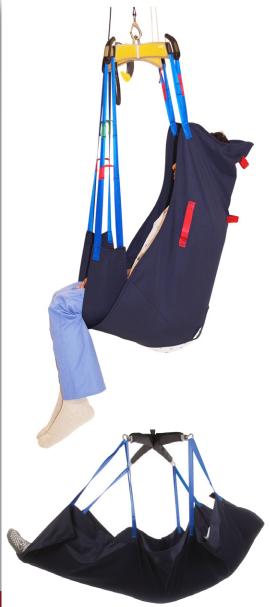

Advantage slings have been engineered to withstand the harshest cleaning and disinfecting requirements in the industry. Simple application and patient positioning make the MedCo Technology Advantage slings some of the most user-friendly and highly functional slings available.

## **Advantage Fabric**

- · Gentle against the patient's skin
- Allows for maximum airflow and breathability
- Engineered to wick and pull excess moisture away from the patient's skin
- Extremely durable and cost effective construction
- Designed to be left under the patient