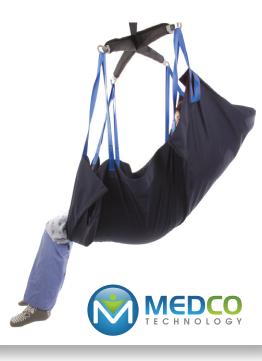

Advantage slings have been engineered to withstand the harshest cleaning and disinfecting requirements in the industry. Simple application and patient positioning make the MedCo Technology Advantage slings some of the most user-friendly and highly functional slings available.

## **Advantage Fabric**

- · Gentle against the patient's skin
- Allows for maximum airflow and breathability
- Engineered to wick and pull excess moisture away from the patient's skin
- Extremely durable and cost effective construction
- Designed to be left under the patient