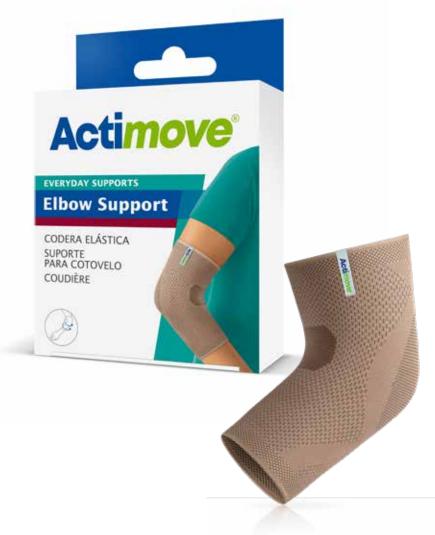

# **Actimove® Elbow Support**

### Firm compression, reliable, durable support for everyday mobility

- Firm compression to help manage pain from elbow conditions.
- Reliable, durable support for everyday mobility.
- Seamless anatomical shape supported by a patterned helix design for a good fit.
- Reinforced edges for long lasting wear.
- Soft and cotton-free yarns for enduring comfort.
- Soft, smooth Motion-Comfort-Zone in the elbow crease.

# This product is intended to support the elbow.

Fields of application include:

- Degenerative elbow conditions
- Overuse or repetitive use syndromes
- Chronic elbow pain

- Suitable for those sensitive to latex, as this product is not made with natural rubber latex.
- Available in four sizes.
- Can be worn left or right.
- For stock keeping, long shelf life of five years.