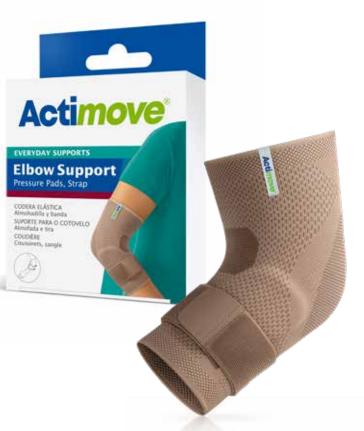

# **Actimove® Elbow Support**

## Pressure Pads and Strap

# Firm compression, adjustable pressure, durable support for added pain relief

- Firm compression to help manage pain from elbow conditions.
- Two shaped pressure pads create a massage effect for added pain relief.
- Targeted pain relief by adjusting pressure on forearm tendon by extra elastic strap.
- Reliable, durable support for everyday mobility.
- Seamless anatomical shape supported by a patterned helix design for a good fit.
- Soft, smooth Motion-Comfort-Zone in the elbow crease.
- Reinforced edges for long lasting wear.