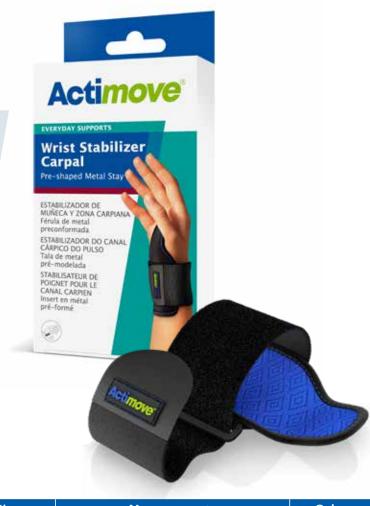

# Actimove<sup>®</sup> Wrist Stabilizer Carpal

## Pre-shaped Metal Stay

# Anatomical shape for correct positioning, full finger movement and hand dexterity

- Pain relief and healing are supported through balanced warmth and medical compression.
  Neoprene-free, made with COOLMAX® AIR technology.
- Helps to manage pain by stabilizing wrist with anatomically shaped stay for correct positioning.
- Provides relief as hand can rest on palmar pad supported by rigid, angled stay.
- Full finger movement and hand dexterity from For stock keeping, long shelf life of five years. unique open design.
- Great comfort with exceptional breathability through quick drying perforated performance material.

#### This product is intended for wrist support. Fields of application include:

- Symptomatic relief of carpal tunnel syndrome, e.g., while using a computer

#### Open Design for Dexterity

- Suitable for those sensitive to latex, as this product is not made with natural rubber latex.
- Universal sizing.
- Can be worn left or right.

| Size     | Measurements                        | Color |
|----------|-------------------------------------|-------|
| niversal | 5 <sup>1/2"</sup> - 8" / 14 - 20 cm | Black |