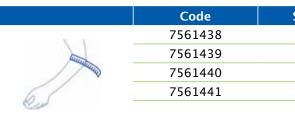

|       | Code    | Size | Measurements                                         | Color |
|-------|---------|------|------------------------------------------------------|-------|
| N I   | 7561430 | S    | 7 <sup>3/4"</sup> – 9" / 20 – 23 cm                  | Beige |
| Laure | 7561431 | М    | 9″ – 10 <sup>1/4″</sup> / 23 – 26 cm                 | Beige |
|       | 7561432 | L    | 10 <sup>1/4"</sup> – 11 <sup>1/2"</sup> / 26 – 29 cm | Beige |
| 6     | 7561433 | XL   | 11 <sup>1/2"</sup> – 12 <sup>1/2"</sup> / 29 – 32 cm | Beige |