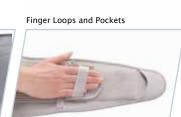

- Easy to apply and adjustable compression, thanks to the finger pockets and loops.
- Suitable for those sensitive to latex, as this product is not made with natural rubber latex.
- Available in two sizes.
- For stock keeping, long shelf life of five years.