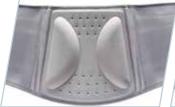

## Relieving massage effect, stability for the lumbar region

- Pain relief and healing are supported through balanced warmth and medical compression.
- Comfort and good breathability through neoprene-free perforated performance material.
- Provides strength and stability for the lumbar region incorporating a tapered high-density foam panel.
- Relieving massage effect through prominent pressure pads.
- This product is intended to provide support and stabilization to the lumbar joints of the back.