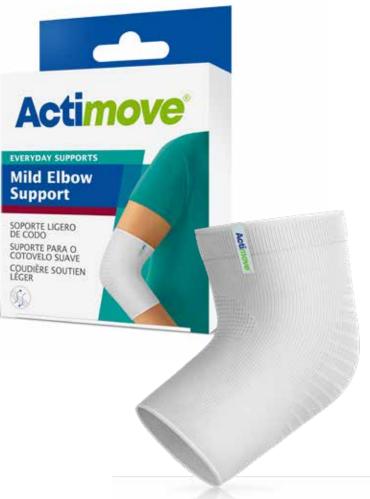

# **Actimove® Mild Elbow Support**

#### Lightweight design, easy to apply

- Mild support and easy application due to lightweight design.
- Knitted design supports good fit while maintaining flexibility.
- Soft yarns for comfort.
- Suitable for those sensitive to latex, as this product is not made with natural rubber latex.

#### This product is intended to support the elbow.

Fields of application include:

- Slightly swollen and aching elbows

High-Density Foam Panel

|     | Code    | Size | Measurements            | Color  |
|-----|---------|------|-------------------------|--------|
| H H | 7345030 | S/M  | 29″ – 37″ / 74 – 94 cm  | Silver |
|     | 7345031 | L/XL | 37″ – 45″ / 94 – 114 cm | Silver |

## Actimove

- Available in four sizes.
- Can be worn left or right.
- For stock keeping, long shelf life of five years.

| Size | Measurements                                        | Color |
|------|-----------------------------------------------------|-------|
| S    | 8 <sup>1/4"</sup> – 9 <sup>3/4"</sup> / 21 – 25 cm  | White |
| М    | 9 <sup>3/4"</sup> – 11 <sup>1/2"</sup> / 25 – 29 cm | White |
| L    | 11 <sup>1/2"</sup> – 13" / 29 – 33 cm               | White |
| XL   | 13" – 14 <sup>1/2"</sup> / 33 – 37 cm               | White |
|      |                                                     |       |