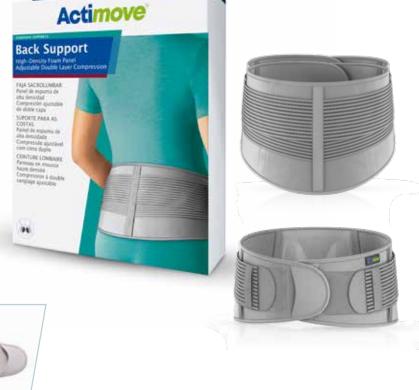

# **Actimove® Back Support**

High-Density Foam Panel Adjustable Double Layer Compression

## Relieving massage effect, stability for the lumbar region

- Pain relief and healing are supported through balanced warmth and medical compression.
- Comfort and good breathability through neoprene-free perforated performance material.
- Provides strength and stability for the lumbar region incorporating a tapered high-density foam panel.
- Relieving massage effect through prominent pressure pads.
- This product is intended to provide support and stabilization to the lumbar joints of the back.

Fields of application include:

- Acute and chronic lower back pain
- Degenerative back problems (e.g. spondylosis)
- Lumbar instabilities (e.g. muscular insufficiencies)
- Post-operative care and rehabilitation

- Easy to apply and adjustable compression, thanks to the finger pockets and loops.
- Suitable for those sensitive to latex, as this product is not made with natural rubber latex.
- Available in two sizes.
- For stock keeping, long shelf life of five years.