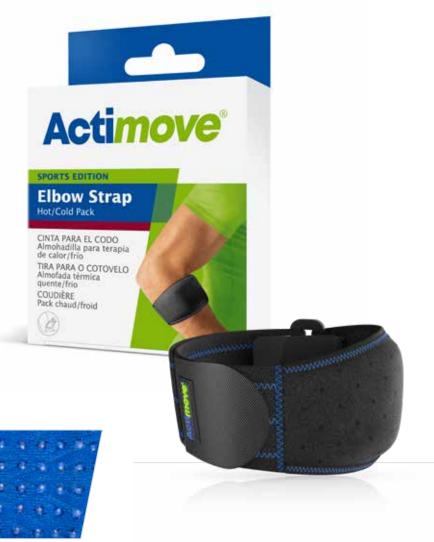

# **Actimove® Elbow Strap**

### Hot/Cold Pack

### Extra pain relief and secure fit for tennis and golfers elbows

Silicone Dot Lining

- Enjoy sports, as pain relief and healing are supported through balanced warmth and medical compression.
- Comfort and good breathability through neoprene-free performance material.
- Extra pain relief supported by a removable therapeutic hot/cold pack.
- Silicone dot lining for secure fit.

This product is intended to support the elbow.

Fields of application include:

Hot/Cold Pack

32

- Tennis, golfer elbow (epicondylitis)

- Suitable for those sensitive to latex, as this product is not made with natural rubber latex.
- · Universal sizing.
- · Can be worn left or right.
- For stock keeping, long shelf life of five years.

| Code    | Size      | Measurements                          | Color | 1 |
|---------|-----------|---------------------------------------|-------|---|
| 7574230 | Universal | 11" - 15 <sup>3/4"</sup> / 28 - 40 cm | Black |   |