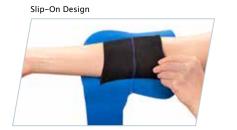

### Slip-on design with easy application and adjustment

- Enjoy sports, as pain relief and healing are supported through balanced warmth and medical compression.
- Comfort and good breathability through neoprene-free performance material.
- Quick and easy to fit with slip-on design and individually adjustable straps.
- Suitable for those sensitive to latex, as this product is not made with natural rubber latex.