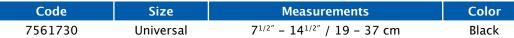

| Code    | Size      | Measurements                          | Color | 1 |
|---------|-----------|---------------------------------------|-------|---|
| 7574230 | Universal | 11" - 15 <sup>3/4"</sup> / 28 - 40 cm | Black |   |