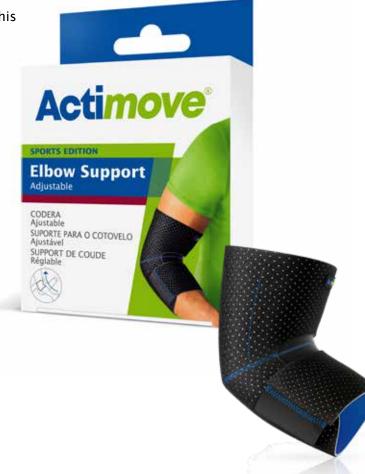

# **Actimove® Elbow Support**

## Adjustable

### Slip-on design with easy application and adjustment

- Enjoy sports, as pain relief and healing are supported through balanced warmth and medical compression.
- Comfort and good breathability through neoprene-free performance material.
- Quick and easy to fit with slip-on design and individually adjustable straps.
- Suitable for those sensitive to latex, as this product is not made with natural rubber latex.

- Universal sizing.
- Can be worn left or right.
- For stock keeping, long shelf life of five

Fields of application include:

- Painful elbow injuries & prevention

33