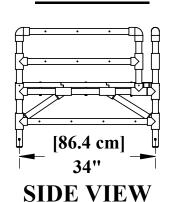

## **SPECIFICATIONS:**

THE AQUA CREEK TODDLER TRAINING PLATFORM SHALL BE CONSTRUCTED FROM  $\emptyset$ 1-1/2" O.D. [ $\emptyset$ 3.8cm] PVC PIPE AND STAINLESS STEEL HARDWARE. THE TODDLER TRAINING PLATFORM SHALL HAVE A WEIGHT LIMIT OF 250 LBS [113 kg]. THE TODDLER TRAINING PLATFORM SHALL HAVE FOUR (4) ADJUSTABLE FEET, ALLOWING THE DECK HEIGHT TO BE ADJUSTED OVER A 6" [15 cm] RANGE. THE DECK SHALL BE MADE OF PERFORATED POLYPROPYLENE DECKING WITH A NON-SLIP SURFACE. THE TODDLER TRAINING PLATFORM SHALL INCLUDE TWO (2) FREE-SLIDING TEE'S WITH SNAP FITTING ENDS.