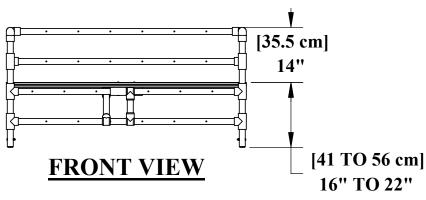

## **SPECIFICATIONS:**

THE AQUA CREEK TODDLER TRAINING PLATFORM SHALL BE CONSTRUCTED FROM  $\emptyset$ 1-1/2" O.D. [ $\emptyset$ 3.8cm] PVC PIPE AND STAINLESS STEEL HARDWARE. THE TODDLER TRAINING PLATFORM SHALL HAVE A WEIGHT LIMIT OF 250 LBS [113 kg]. THE TODDLER TRAINING PLATFORM SHALL HAVE FOUR (4) ADJUSTABLE FEET, ALLOWING THE DECK HEIGHT TO BE ADJUSTED OVER A 6" [15 cm] RANGE. THE DECK SHALL BE MADE OF PERFORATED POLYPROPYLENE DECKING WITH A NON-SLIP SURFACE. THE TODDLER TRAINING PLATFORM SHALL INCLUDE TWO (2) FREE-SLIDING TEE'S WITH SNAP FITTING ENDS.