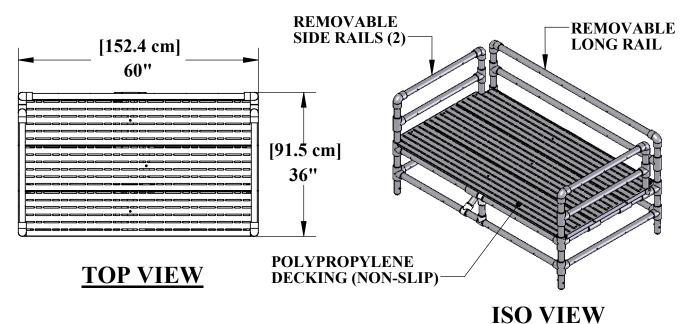

## TODDLER TRAINING PLATFORM

## **SPECIFICATIONS:**

THE AQUA CREEK TODDLER TRAINING PLATFORM SHALL BE CONSTRUCTED FROM  $\emptyset$ 1-1/2" O.D. [ $\emptyset$ 3.8cm] PVC PIPE AND STAINLESS STEEL HARDWARE. THE TODDLER TRAINING PLATFORM SHALL HAVE A WEIGHT LIMIT OF 250 LBS [113 kg]. THE TODDLER TRAINING PLATFORM SHALL HAVE FOUR (4) ADJUSTABLE FEET, ALLOWING THE DECK HEIGHT TO BE ADJUSTED OVER A 6" [15 cm] RANGE. THE DECK SHALL BE MADE OF PERFORATED POLYPROPYLENE DECKING WITH A NON-SLIP SURFACE. THE TODDLER TRAINING PLATFORM SHALL INCLUDE TWO (2) FREE-SLIDING TEE'S WITH SNAP FITTING ENDS.

FITTINGS: SOLID PVC

DECK BOLTS: 1/4" x 3" BUTTON HEAD CAP SCREWS, STAINLESS STEEL

DECKING: 1-1/4" [3,2 cm] THK. PERFERATED POLYPROPYLENE W/NON-SLIP SURFACE

9889 GARRY MORE LANE MISSOULA, MT 59808 (406) 549-0769 FAX (406) 549-2602