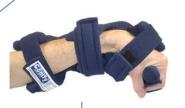

#### ADJUSTABLE Patented spine bends along

with movable wrist joint

# MOVABLE

Adjustable hinge at wrist helps increase wrist extension