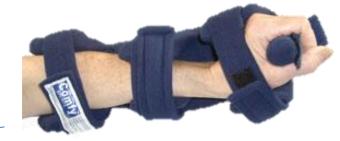

# **Comfy<sup>m</sup> Adjustable Cone Hand Orthosis**

Patented adjustable splint to treat strong flexion synergy

# COMFORT

Super Soft and removable Headliner cover is machine washable

Shown with optional finger separator

## **FINGER CONE** Worn laterally with

fingers positioned around cone. Adjusts to contractures

### **SIDE WINGS**

Adjustable wings prevent ulnar and radial deviation

13112 Crenshaw Blvd, Gardena, CA 90249 T: 800-582-5332 F: 310 353-2484 info@lenjoymedical.com