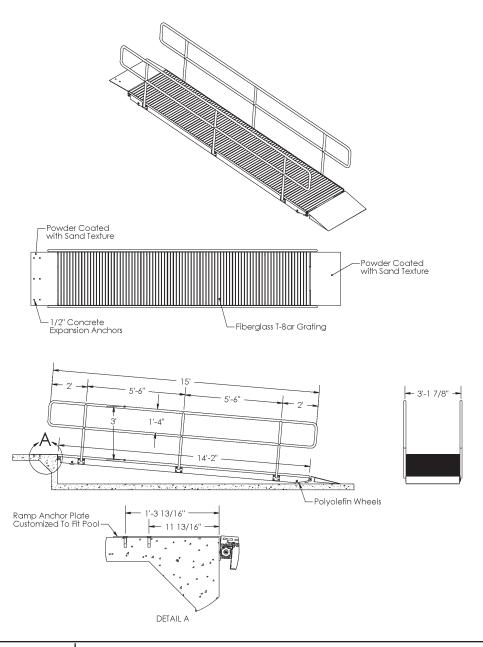

## Access Ramp, product number 28630

The access ramp shall be designed for use with in-ground swimming pools. The unit shall be designed to support a 400-pound load with a 1.5 safety factor.

The access ramp shall consist of the following components:

The access ramp shall be constructed from a 2" x 4" x .120" wall thickness 300 series stainless steel frame supporting a one inch thick fiberglass T-Bar deck that is to be 36" wide. Handrails are to be positioned on both sides of the ramp. They shall be constructed of 1.66" x .109" 300 series stainless steel, are to be 38" above deck surface, and are to be of the dual horizontal (2H) design.

Hinged upper and lower plates shall be custom designed by the manufacturer to fit the pool wall/deck and floor configurations without compromising either deck or floor surfaces.  $\frac{1}{2}$  x 1  $\frac{1}{2}$  300 series stainless steel in-beds shall be provided with the unit.