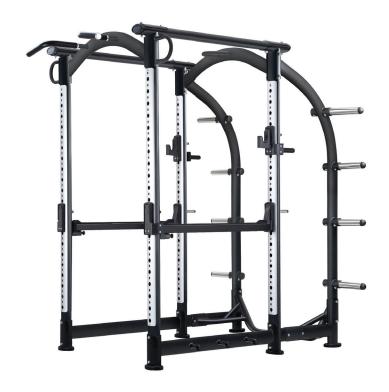

## A966 POWER CAGE

SportsArt Bench and Rack Series strength product is made using the highest quality materials and manufacturing process. Each piece uses 11-gauge steel and oval shaped tubing with robotic welds and a scratch resistant powder coat frame.

## **KEY FEATURES**

- Adjustable J-hooks
- · Adjustable safety bars
- 6 weight horns for weight storage
- Variable grip pull-up bar
- Resistance band hooks and pegs

| TECHNICAL DETAILS   |                                                                                                                                                                  |
|---------------------|------------------------------------------------------------------------------------------------------------------------------------------------------------------|
| Unit Weight         | 480 lbs / 218 kg                                                                                                                                                 |
| Dimensions (LxWxH)  | 82.7 x 76 x 90.7 in / 210 x 193 x 230.5 cm                                                                                                                       |
| Max Weight Storage  | 1232 lbs / 560 kg                                                                                                                                                |
| Max Exercise Weight | 550 lbs / 250 kg                                                                                                                                                 |
| Features            | Robotically welded Durable powder coat frame Large bar holds for easy racking Generous weight storage Olympic width TRX or other suspension trainer anchor point |