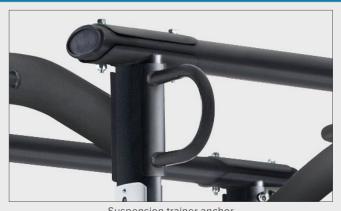

## **KEY FEATURES**

- Adjustable J-hooks
- · Adjustable safety bars
- 6 weight horns for weight storage
- Variable grip pull-up bar
- Resistance band hooks and pegs

| TECHNICAL DETAILS   |                                                                                                                                                                  |
|---------------------|------------------------------------------------------------------------------------------------------------------------------------------------------------------|
| Unit Weight         | 480 lbs / 218 kg                                                                                                                                                 |
| Dimensions (LxWxH)  | 82.7 x 76 x 90.7 in / 210 x 193 x 230.5 cm                                                                                                                       |
| Max Weight Storage  | 1232 lbs / 560 kg                                                                                                                                                |
| Max Exercise Weight | 550 lbs / 250 kg                                                                                                                                                 |
| Features            | Robotically welded Durable powder coat frame Large bar holds for easy racking Generous weight storage Olympic width TRX or other suspension trainer anchor point |

## **CLOSER LOOK**

Suspension trainer anchor