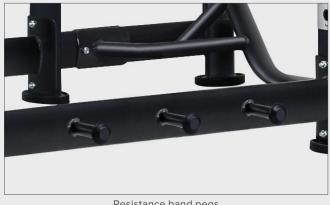

## **KEY FEATURES**

- Adjustable J-hooks
- · Adjustable safety bars
- 6 weight horns for weight storage
- Variable grip pull-up bar
- Resistance band hooks and pegs

| TECHNICAL DETAILS   |                                                                                                                                                                  |
|---------------------|------------------------------------------------------------------------------------------------------------------------------------------------------------------|
| Unit Weight         | 480 lbs / 218 kg                                                                                                                                                 |
| Dimensions (LxWxH)  | 82.7 x 76 x 90.7 in / 210 x 193 x 230.5 cm                                                                                                                       |
| Max Weight Storage  | 1232 lbs / 560 kg                                                                                                                                                |
| Max Exercise Weight | 550 lbs / 250 kg                                                                                                                                                 |
| Features            | Robotically welded Durable powder coat frame Large bar holds for easy racking Generous weight storage Olympic width TRX or other suspension trainer anchor point |