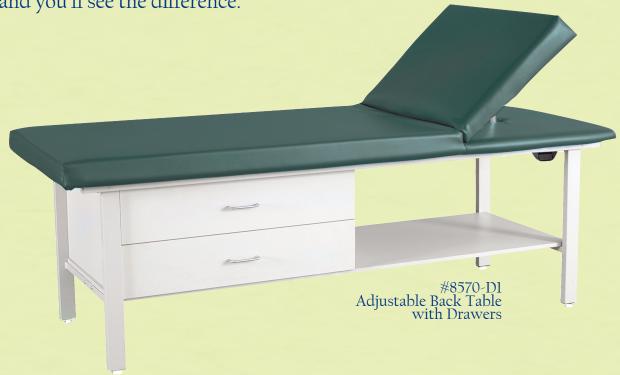

## #8570 Adjustable Back Tables

ISO 9001-2000 CERTIFIED

# Superior Durability, Outstanding Features, and an Affordable Price

Our adjustable back tables offer the durability and range of standard features you expect at a price that you'll love. One look, and you'll see the difference.

### **Table Options**

No Option Chosen = Plain Table

SH - Shelf

C1 - 1 Cabinet

D1 - 1 Drawer