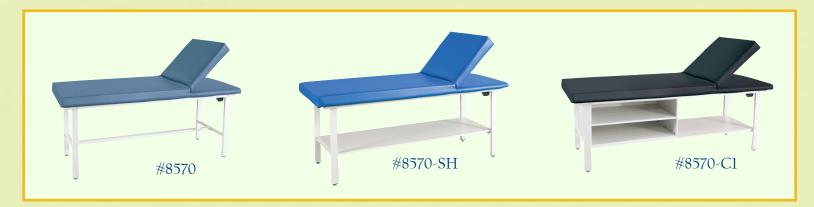

### **Table Options**

No Option Chosen = Plain Table

SH - Shelf

C1 - 1 Cabinet

D1 - 1 Drawer