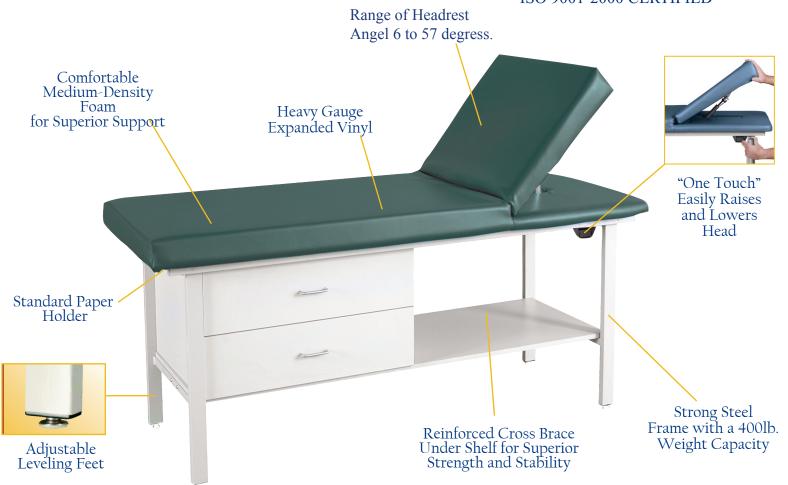

# Superior Durability, Outstanding Features, and an Affordable Price

Our adjustable back tables offer the durability and range of standard features you expect at a price that you'll love. One look, and you'll see the difference.

## #8570 Adjustable Back Tables

| SPECIFICATIONS  |                      |
|-----------------|----------------------|
| OVERALL HEIGHT: | 30" (76cm) Standard* |
| OVERALL WIDTH:  | 28" (7lcm)           |
| OVERALL LENGTH: | 72" (183cm)          |
| WEIGHT CAPACITY | 7: 400 lbs. (180kg)  |
| WEIGHT: #8570   | 91 lbs (41.3 kg)     |
| #857-SH         | 116 lbs. (52.6 kg)   |
| #857-C1         | 169lbs. (76.7 kg)    |
| #857-D1         | 198 lbs. (89.8kg)    |
|                 |                      |