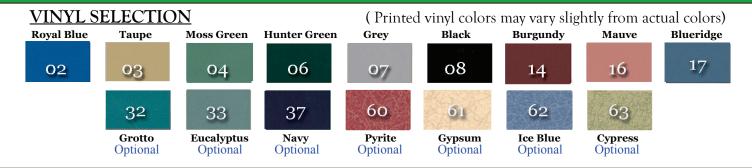

## #8570 Adjustable Back Tables



ISO 9001-2000 CERTIFIED

# Superior Durability, Outstanding Features, and an Affordable Price

Our adjustable back tables offer the durability and range of standard features you expect at a price that you'll love. One look, and you'll see the difference.





## #8570 Adjustable Back Tables







| SPECIFICATIONS  |                      |
|-----------------|----------------------|
| OVERALL HEIGHT: | 30" (76cm) Standard* |
| OVERALL WIDTH:  | 28" (7lcm)           |
| OVERALL LENGTH: | 72" (183cm)          |
| WEIGHT CAPACITY | 7: 400 lbs. (180kg)  |
| WEIGHT: #8570   | 91 lbs (41.3 kg)     |
| #857-SH         | 116 lbs. (52.6 kg)   |
| #857-C1         | 169lbs. (76.7 kg)    |
| #857-D1         | 198 lbs. (89.8kg)    |
|                 |                      |

#### **OPTIONS**

### **Table Options**

No Option Chosen = Plain Table

SH - Shelf

C1 - 1 Cabinet

D1 - 1 Drawer

#### **Height Options**

25" (63cm) 36" (91cm)

R3