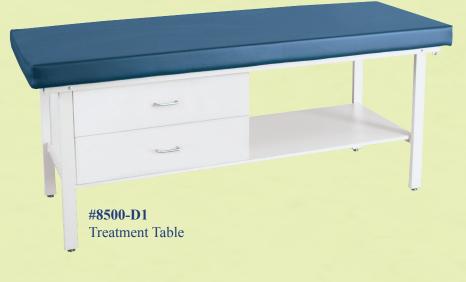

## #8500/#8510 Treatment Tables w/Modules\_

ISO 9001-2000 CERTIFIED

## #8500/#8510 Treatment Tables w/Modules

| SPECIFICATIONS                      | #8500                                           | #8510                                           | OPTIONS                                                   |
|-------------------------------------|-------------------------------------------------|-------------------------------------------------|-----------------------------------------------------------|
|                                     |                                                 |                                                 | Table Options                                             |
| OVERALL HEIGHT:                     | 30" (76cm) Standard*                            | 30" (76cm) Standard*                            | No Option Chosen = Plain Table                            |
| OVERALL WIDTH:                      | 28" (7lcm)                                      | 28" (71cm)                                      | SH - Shelf D1 - 1 Drawer                                  |
| OVERALL LENGTH:                     | 72" (183cm)                                     | 72" (183cm)                                     | C1 - 1 Cabinet DD - 2 Drawers                             |
| WEIGHT:                             | Weight Varies Based on<br>Options - Please Call | Weight Varies Based on<br>Options - Please Call | CC - 2 Cabinets CD - 1 Cabinet & 1 Drawer  Height Options |
| WEIGHT CAPACITY:                    | 400 LBS. (181.4kg)<br>28" x 72" (7lcm x 183cm)  | 400 LBS. (181.4kg)<br>28" x 72" (7lcm x 183cm)  | 19" (48cm)                                                |
| FOOTPRINT:                          | 28" x 72" (71cm x 183cm)                        | 28" x 72" (7lcm x 183cm)                        | 25" (63cm)                                                |
| *See Options for Available Heights. |                                                 |                                                 | 36" (91cm)                                                |