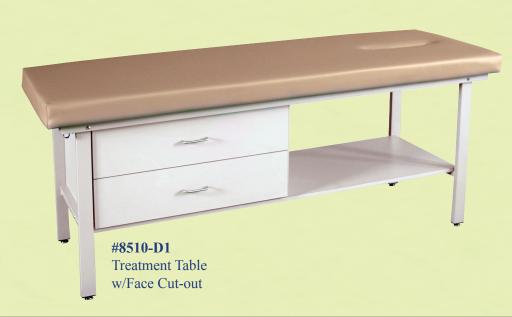

## #8500/#8510 Treatment Tables w/Modules\_

ISO 9001-2000 CERTIFIED

## #8500/#8510 Treatment Tables w/Modules

| SPECIFICATIONS                      | #8500                                           | #8510                                           | OPTIONS                                                   |
|-------------------------------------|-------------------------------------------------|-------------------------------------------------|-----------------------------------------------------------|
|                                     |                                                 |                                                 | Table Options                                             |
| OVERALL HEIGHT:                     | 30" (76cm) Standard*                            | 30" (76cm) Standard*                            | No Option Chosen = Plain Table                            |
| OVERALL WIDTH:                      | 28" (7lcm)                                      | 28" (71cm)                                      | SH - Shelf D1 - 1 Drawer                                  |
| OVERALL LENGTH:                     | 72" (183cm)                                     | 72" (183cm)                                     | C1 - 1 Cabinet DD - 2 Drawers                             |
| WEIGHT:                             | Weight Varies Based on<br>Options - Please Call | Weight Varies Based on<br>Options - Please Call | CC - 2 Cabinets CD - 1 Cabinet & 1 Drawer  Height Options |
| WEIGHT CAPACITY:                    | 400 LBS. (181.4kg)<br>28" x 72" (7lcm x 183cm)  | 400 LBS. (181.4kg)<br>28" x 72" (7lcm x 183cm)  | 19" (48cm)                                                |
| FOOTPRINT:                          | 28" x 72" (71cm x 183cm)                        | 28" x 72" (7lcm x 183cm)                        | 25" (63cm)                                                |
| *See Options for Available Heights. |                                                 |                                                 | 36" (91cm)                                                |