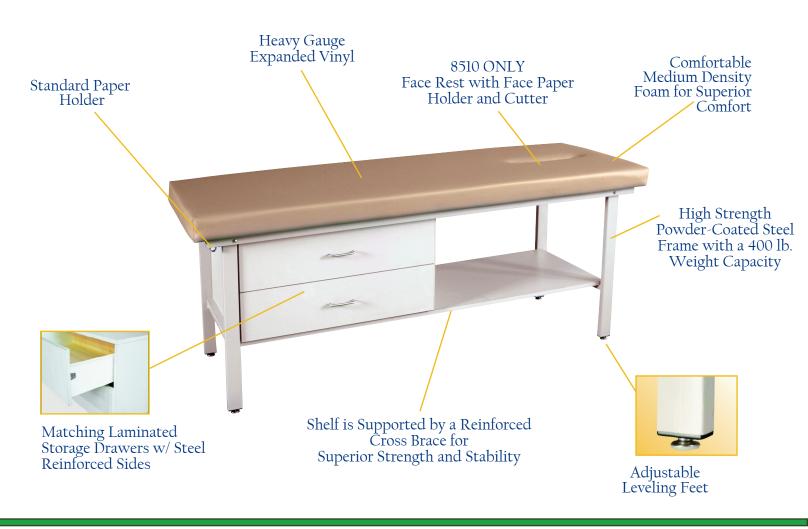

## Outstanding Variety of Features, Exceptional Durability!

No other manufacturer builds a more durable table or offers the standard features that are offered with a Winco. One look and you will see why.

## #8500/#8510 Treatment Tables w/Modules

| SPECIFICATIONS                      | #8500                                           | #8510                                           | OPTIONS                                                   |
|-------------------------------------|-------------------------------------------------|-------------------------------------------------|-----------------------------------------------------------|
|                                     |                                                 |                                                 | Table Options                                             |
| OVERALL HEIGHT:                     | 30" (76cm) Standard*                            | 30" (76cm) Standard*                            | No Option Chosen = Plain Table                            |
| OVERALL WIDTH:                      | 28" (7lcm)                                      | 28" (71cm)                                      | SH - Shelf D1 - 1 Drawer                                  |
| OVERALL LENGTH:                     | 72" (183cm)                                     | 72" (183cm)                                     | C1 - 1 Cabinet DD - 2 Drawers                             |
| WEIGHT:                             | Weight Varies Based on<br>Options - Please Call | Weight Varies Based on<br>Options - Please Call | CC - 2 Cabinets CD - 1 Cabinet & 1 Drawer  Height Options |
| WEIGHT CAPACITY:                    | 400 LBS. (181.4kg)<br>28" x 72" (7lcm x 183cm)  | 400 LBS. (181.4kg)<br>28" x 72" (7lcm x 183cm)  | 19" (48cm)                                                |
| FOOTPRINT:                          | 28" x 72" (71cm x 183cm)                        | 28" x 72" (7lcm x 183cm)                        | 25" (63cm)                                                |
| *See Options for Available Heights. |                                                 |                                                 | 36" (91cm)                                                |