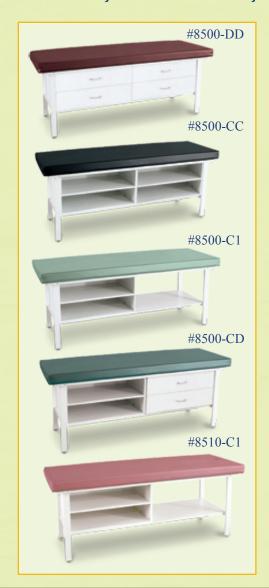

## #8500/#8510 Treatment Tables w/Modules

| SPECIFICATIONS                      | #8500                                           | #8510                                           | OPTIONS                                                   |
|-------------------------------------|-------------------------------------------------|-------------------------------------------------|-----------------------------------------------------------|
|                                     |                                                 |                                                 | Table Options                                             |
| OVERALL HEIGHT:                     | 30" (76cm) Standard*                            | 30" (76cm) Standard*                            | No Option Chosen = Plain Table                            |
| OVERALL WIDTH:                      | 28" (7lcm)                                      | 28" (71cm)                                      | SH - Shelf D1 - 1 Drawer                                  |
| OVERALL LENGTH:                     | 72" (183cm)                                     | 72" (183cm)                                     | C1 - 1 Cabinet DD - 2 Drawers                             |
| WEIGHT:                             | Weight Varies Based on<br>Options - Please Call | Weight Varies Based on<br>Options - Please Call | CC - 2 Cabinets CD - 1 Cabinet & 1 Drawer  Height Options |
| WEIGHT CAPACITY:                    | 400 LBS. (181.4kg)<br>28" x 72" (7lcm x 183cm)  | 400 LBS. (181.4kg)<br>28" x 72" (7lcm x 183cm)  | 19" (48cm)                                                |
| FOOTPRINT:                          | 28" x 72" (71cm x 183cm)                        | 28" x 72" (7lcm x 183cm)                        | 25" (63cm)                                                |
| *See Options for Available Heights. |                                                 |                                                 | 36" (91cm)                                                |