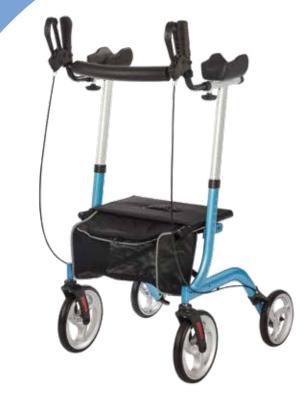

## Venture XP-Euro Style Rollator

300 LBS

| ITEM #   | COLOR |
|----------|-------|
| 820XP-BL | BLUE  |
| 820XP-RD | RED   |

## **FEATURES**

- Adjustable platform attachments improve walking posture
- Sleek euro style design
- Lightweight aluminum
- Convenient storage bag
- Cane holder
- 10" front wheels for indoor and outdoor use

| SPECIFICATIONS        |                    |
|-----------------------|--------------------|
| Weight:               | 20 lbs             |
| Handle Height:        | 53.5" - 48.5"      |
| Armrest Height:       | 42" - 47"          |
| Seat to Floor Height: | 21.5"              |
| Seat Dimensions:      | 18.75" W x 10.5" D |
| Weight Capacity:      | 300 lbs            |
| Available Color(s):   | Blue & Red         |