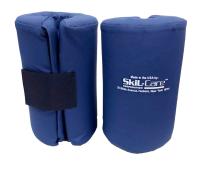

## **Product Description**

Skil-Care Leg Bolsters is designed to guard against skin tears due to sharp and/or protruding edges around footrest/legrest hanger brackets.

## Application

Wrap the Skil-Care Leg Bolster around the footrest/legrest hanger bracket and secure with hook & loop fastener strap.