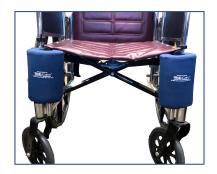

## Application

Wrap the Skil-Care Leg Bolster around the footrest/legrest hanger bracket and secure with hook & loop fastener strap.