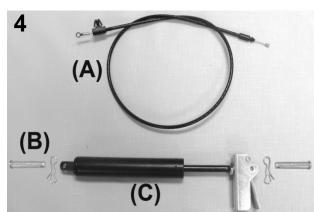

|        |                                                                                                                |                                                         | The second secon |         |  |  |
|--------|----------------------------------------------------------------------------------------------------------------|---------------------------------------------------------|--------------------------------------------------------------------------------------------------------------------------------------------------------------------------------------------------------------------------------------------------------------------------------------------------------------------------------------------------------------------------------------------------------------------------------------------------------------------------------------------------------------------------------------------------------------------------------------------------------------------------------------------------------------------------------------------------------------------------------------------------------------------------------------------------------------------------------------------------------------------------------------------------------------------------------------------------------------------------------------------------------------------------------------------------------------------------------------------------------------------------------------------------------------------------------------------------------------------------------------------------------------------------------------------------------------------------------------------------------------------------------------------------------------------------------------------------------------------------------------------------------------------------------------------------------------------------------------------------------------------------------------------------------------------------------------------------------------------------------------------------------------------------------------------------------------------------------------------------------------------------------------------------------------------------------------------------------------------------------------------------------------------------------------------------------------------------------------------------------------------------------|---------|--|--|
|        |                                                                                                                |                                                         | PARTS LIST                                                                                                                                                                                                                                                                                                                                                                                                                                                                                                                                                                                                                                                                                                                                                                                                                                                                                                                                                                                                                                                                                                                                                                                                                                                                                                                                                                                                                                                                                                                                                                                                                                                                                                                                                                                                                                                                                                                                                                                                                                                                                                                     |         |  |  |
| Image  |                                                                                                                |                                                         |                                                                                                                                                                                                                                                                                                                                                                                                                                                                                                                                                                                                                                                                                                                                                                                                                                                                                                                                                                                                                                                                                                                                                                                                                                                                                                                                                                                                                                                                                                                                                                                                                                                                                                                                                                                                                                                                                                                                                                                                                                                                                                                                | QTY per |  |  |
| Number | Note                                                                                                           | Part Number                                             | Description                                                                                                                                                                                                                                                                                                                                                                                                                                                                                                                                                                                                                                                                                                                                                                                                                                                                                                                                                                                                                                                                                                                                                                                                                                                                                                                                                                                                                                                                                                                                                                                                                                                                                                                                                                                                                                                                                                                                                                                                                                                                                                                    | Product |  |  |
| 1      | Α                                                                                                              | 400530                                                  | CASTER, NYLON 3" TOTAL LOCK, (NO LONGER AVAILABLE)                                                                                                                                                                                                                                                                                                                                                                                                                                                                                                                                                                                                                                                                                                                                                                                                                                                                                                                                                                                                                                                                                                                                                                                                                                                                                                                                                                                                                                                                                                                                                                                                                                                                                                                                                                                                                                                                                                                                                                                                                                                                             | 3       |  |  |
| 1      | Α                                                                                                              | 400540                                                  | CASTER, NYLON 3" DIRECT. LOCK, (NO LONGER AVAILABLE)                                                                                                                                                                                                                                                                                                                                                                                                                                                                                                                                                                                                                                                                                                                                                                                                                                                                                                                                                                                                                                                                                                                                                                                                                                                                                                                                                                                                                                                                                                                                                                                                                                                                                                                                                                                                                                                                                                                                                                                                                                                                           | 1       |  |  |
| 1      |                                                                                                                | 566400                                                  | BOLT-CARRIAGE ZINC 1/4-20 X 1 1/4                                                                                                                                                                                                                                                                                                                                                                                                                                                                                                                                                                                                                                                                                                                                                                                                                                                                                                                                                                                                                                                                                                                                                                                                                                                                                                                                                                                                                                                                                                                                                                                                                                                                                                                                                                                                                                                                                                                                                                                                                                                                                              | 4       |  |  |
| 1      |                                                                                                                | 566204                                                  | NUT-1/4-20 HEX NYLON LOCKNUT ZINC                                                                                                                                                                                                                                                                                                                                                                                                                                                                                                                                                                                                                                                                                                                                                                                                                                                                                                                                                                                                                                                                                                                                                                                                                                                                                                                                                                                                                                                                                                                                                                                                                                                                                                                                                                                                                                                                                                                                                                                                                                                                                              | 4       |  |  |
| 2      | В                                                                                                              | 400280                                                  | CASTER, NYLON 3" WHEEL BRAKE, BLACK                                                                                                                                                                                                                                                                                                                                                                                                                                                                                                                                                                                                                                                                                                                                                                                                                                                                                                                                                                                                                                                                                                                                                                                                                                                                                                                                                                                                                                                                                                                                                                                                                                                                                                                                                                                                                                                                                                                                                                                                                                                                                            | 4       |  |  |
| 2      | С                                                                                                              | 400290                                                  | CASTER, W/STEP STEM, NYLON 3" WHEEL BRAKE, BLACK                                                                                                                                                                                                                                                                                                                                                                                                                                                                                                                                                                                                                                                                                                                                                                                                                                                                                                                                                                                                                                                                                                                                                                                                                                                                                                                                                                                                                                                                                                                                                                                                                                                                                                                                                                                                                                                                                                                                                                                                                                                                               | 4       |  |  |
| 2      |                                                                                                                | 566400                                                  | BOLT-CARRIAGE ZINC 1/4-20 X 1 1/4                                                                                                                                                                                                                                                                                                                                                                                                                                                                                                                                                                                                                                                                                                                                                                                                                                                                                                                                                                                                                                                                                                                                                                                                                                                                                                                                                                                                                                                                                                                                                                                                                                                                                                                                                                                                                                                                                                                                                                                                                                                                                              | 4       |  |  |
| 2      |                                                                                                                | 566204                                                  | NUT-1/4-20 HEX NYLON LOCKNUT ZINC                                                                                                                                                                                                                                                                                                                                                                                                                                                                                                                                                                                                                                                                                                                                                                                                                                                                                                                                                                                                                                                                                                                                                                                                                                                                                                                                                                                                                                                                                                                                                                                                                                                                                                                                                                                                                                                                                                                                                                                                                                                                                              | 4       |  |  |
| 3      | D                                                                                                              | 400270                                                  | CASTER, NYLON 3" TWIN WHEEL- LOCK, BLACK                                                                                                                                                                                                                                                                                                                                                                                                                                                                                                                                                                                                                                                                                                                                                                                                                                                                                                                                                                                                                                                                                                                                                                                                                                                                                                                                                                                                                                                                                                                                                                                                                                                                                                                                                                                                                                                                                                                                                                                                                                                                                       | 4       |  |  |
| 3      | D                                                                                                              | 702270                                                  | SOCKET, CASTER INSERT 1" SQ 1, GRIP RING STEM                                                                                                                                                                                                                                                                                                                                                                                                                                                                                                                                                                                                                                                                                                                                                                                                                                                                                                                                                                                                                                                                                                                                                                                                                                                                                                                                                                                                                                                                                                                                                                                                                                                                                                                                                                                                                                                                                                                                                                                                                                                                                  | 4       |  |  |
| 4      | Е                                                                                                              | 700500                                                  | PEDESTAL FOOT, PLASTIC                                                                                                                                                                                                                                                                                                                                                                                                                                                                                                                                                                                                                                                                                                                                                                                                                                                                                                                                                                                                                                                                                                                                                                                                                                                                                                                                                                                                                                                                                                                                                                                                                                                                                                                                                                                                                                                                                                                                                                                                                                                                                                         | 4       |  |  |
| 4      | Е                                                                                                              | 702260                                                  | STEM SOCKET, GRIP NECK, SQ, 7/16" X 1-15/16"                                                                                                                                                                                                                                                                                                                                                                                                                                                                                                                                                                                                                                                                                                                                                                                                                                                                                                                                                                                                                                                                                                                                                                                                                                                                                                                                                                                                                                                                                                                                                                                                                                                                                                                                                                                                                                                                                                                                                                                                                                                                                   | 4       |  |  |
|        |                                                                                                                |                                                         | NOTES                                                                                                                                                                                                                                                                                                                                                                                                                                                                                                                                                                                                                                                                                                                                                                                                                                                                                                                                                                                                                                                                                                                                                                                                                                                                                                                                                                                                                                                                                                                                                                                                                                                                                                                                                                                                                                                                                                                                                                                                                                                                                                                          |         |  |  |
| Note   |                                                                                                                |                                                         | Description                                                                                                                                                                                                                                                                                                                                                                                                                                                                                                                                                                                                                                                                                                                                                                                                                                                                                                                                                                                                                                                                                                                                                                                                                                                                                                                                                                                                                                                                                                                                                                                                                                                                                                                                                                                                                                                                                                                                                                                                                                                                                                                    |         |  |  |
| Α      | No longer available. Must order (4) 400290 (IMAGE 2)                                                           |                                                         |                                                                                                                                                                                                                                                                                                                                                                                                                                                                                                                                                                                                                                                                                                                                                                                                                                                                                                                                                                                                                                                                                                                                                                                                                                                                                                                                                                                                                                                                                                                                                                                                                                                                                                                                                                                                                                                                                                                                                                                                                                                                                                                                |         |  |  |
| В      | Replacements ONLY for chairs with serial # 670A100029 to 670A101087                                            |                                                         |                                                                                                                                                                                                                                                                                                                                                                                                                                                                                                                                                                                                                                                                                                                                                                                                                                                                                                                                                                                                                                                                                                                                                                                                                                                                                                                                                                                                                                                                                                                                                                                                                                                                                                                                                                                                                                                                                                                                                                                                                                                                                                                                |         |  |  |
| С      | For 6700 chair models made ON or AFTER serial # 670A101088                                                     |                                                         |                                                                                                                                                                                                                                                                                                                                                                                                                                                                                                                                                                                                                                                                                                                                                                                                                                                                                                                                                                                                                                                                                                                                                                                                                                                                                                                                                                                                                                                                                                                                                                                                                                                                                                                                                                                                                                                                                                                                                                                                                                                                                                                                |         |  |  |
| D      | For <b>6705</b> chair models. Both parts (IMAGE 3) MUST be ordered to switch from 670 <b>0</b> to 670 <b>5</b> |                                                         |                                                                                                                                                                                                                                                                                                                                                                                                                                                                                                                                                                                                                                                                                                                                                                                                                                                                                                                                                                                                                                                                                                                                                                                                                                                                                                                                                                                                                                                                                                                                                                                                                                                                                                                                                                                                                                                                                                                                                                                                                                                                                                                                |         |  |  |
| E      | For <b>67</b> 0                                                                                                | <b>04</b> chair models. E                               | Both parts (IMAGE 4) MUST be ordered to switch from 670 <u>0</u> to 670 <u>4</u>                                                                                                                                                                                                                                                                                                                                                                                                                                                                                                                                                                                                                                                                                                                                                                                                                                                                                                                                                                                                                                                                                                                                                                                                                                                                                                                                                                                                                                                                                                                                                                                                                                                                                                                                                                                                                                                                                                                                                                                                                                               |         |  |  |
|        | Left &                                                                                                         | Left & Right is determined - as if sitting in the chair |                                                                                                                                                                                                                                                                                                                                                                                                                                                                                                                                                                                                                                                                                                                                                                                                                                                                                                                                                                                                                                                                                                                                                                                                                                                                                                                                                                                                                                                                                                                                                                                                                                                                                                                                                                                                                                                                                                                                                                                                                                                                                                                                |         |  |  |