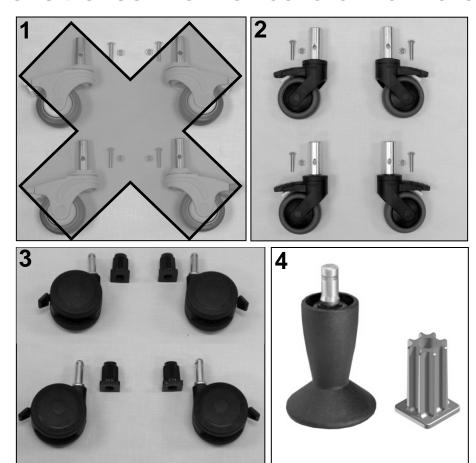

|        |                                                                                                                |                                                         | The second secon |         |  |  |
|--------|----------------------------------------------------------------------------------------------------------------|---------------------------------------------------------|--------------------------------------------------------------------------------------------------------------------------------------------------------------------------------------------------------------------------------------------------------------------------------------------------------------------------------------------------------------------------------------------------------------------------------------------------------------------------------------------------------------------------------------------------------------------------------------------------------------------------------------------------------------------------------------------------------------------------------------------------------------------------------------------------------------------------------------------------------------------------------------------------------------------------------------------------------------------------------------------------------------------------------------------------------------------------------------------------------------------------------------------------------------------------------------------------------------------------------------------------------------------------------------------------------------------------------------------------------------------------------------------------------------------------------------------------------------------------------------------------------------------------------------------------------------------------------------------------------------------------------------------------------------------------------------------------------------------------------------------------------------------------------------------------------------------------------------------------------------------------------------------------------------------------------------------------------------------------------------------------------------------------------------------------------------------------------------------------------------------------------|---------|--|--|
|        |                                                                                                                |                                                         | PARTS LIST                                                                                                                                                                                                                                                                                                                                                                                                                                                                                                                                                                                                                                                                                                                                                                                                                                                                                                                                                                                                                                                                                                                                                                                                                                                                                                                                                                                                                                                                                                                                                                                                                                                                                                                                                                                                                                                                                                                                                                                                                                                                                                                     |         |  |  |
| Image  |                                                                                                                |                                                         |                                                                                                                                                                                                                                                                                                                                                                                                                                                                                                                                                                                                                                                                                                                                                                                                                                                                                                                                                                                                                                                                                                                                                                                                                                                                                                                                                                                                                                                                                                                                                                                                                                                                                                                                                                                                                                                                                                                                                                                                                                                                                                                                | QTY per |  |  |
| Number | Note                                                                                                           | Part Number                                             | Description                                                                                                                                                                                                                                                                                                                                                                                                                                                                                                                                                                                                                                                                                                                                                                                                                                                                                                                                                                                                                                                                                                                                                                                                                                                                                                                                                                                                                                                                                                                                                                                                                                                                                                                                                                                                                                                                                                                                                                                                                                                                                                                    | Product |  |  |
| 1      | Α                                                                                                              | 400530                                                  | CASTER, NYLON 3" TOTAL LOCK, (NO LONGER AVAILABLE)                                                                                                                                                                                                                                                                                                                                                                                                                                                                                                                                                                                                                                                                                                                                                                                                                                                                                                                                                                                                                                                                                                                                                                                                                                                                                                                                                                                                                                                                                                                                                                                                                                                                                                                                                                                                                                                                                                                                                                                                                                                                             | 3       |  |  |
| 1      | Α                                                                                                              | 400540                                                  | CASTER, NYLON 3" DIRECT. LOCK, (NO LONGER AVAILABLE)                                                                                                                                                                                                                                                                                                                                                                                                                                                                                                                                                                                                                                                                                                                                                                                                                                                                                                                                                                                                                                                                                                                                                                                                                                                                                                                                                                                                                                                                                                                                                                                                                                                                                                                                                                                                                                                                                                                                                                                                                                                                           | 1       |  |  |
| 1      |                                                                                                                | 566400                                                  | BOLT-CARRIAGE ZINC 1/4-20 X 1 1/4                                                                                                                                                                                                                                                                                                                                                                                                                                                                                                                                                                                                                                                                                                                                                                                                                                                                                                                                                                                                                                                                                                                                                                                                                                                                                                                                                                                                                                                                                                                                                                                                                                                                                                                                                                                                                                                                                                                                                                                                                                                                                              | 4       |  |  |
| 1      |                                                                                                                | 566204                                                  | NUT-1/4-20 HEX NYLON LOCKNUT ZINC                                                                                                                                                                                                                                                                                                                                                                                                                                                                                                                                                                                                                                                                                                                                                                                                                                                                                                                                                                                                                                                                                                                                                                                                                                                                                                                                                                                                                                                                                                                                                                                                                                                                                                                                                                                                                                                                                                                                                                                                                                                                                              | 4       |  |  |
| 2      | В                                                                                                              | 400280                                                  | CASTER, NYLON 3" WHEEL BRAKE, BLACK                                                                                                                                                                                                                                                                                                                                                                                                                                                                                                                                                                                                                                                                                                                                                                                                                                                                                                                                                                                                                                                                                                                                                                                                                                                                                                                                                                                                                                                                                                                                                                                                                                                                                                                                                                                                                                                                                                                                                                                                                                                                                            | 4       |  |  |
| 2      | С                                                                                                              | 400290                                                  | CASTER, W/STEP STEM, NYLON 3" WHEEL BRAKE, BLACK                                                                                                                                                                                                                                                                                                                                                                                                                                                                                                                                                                                                                                                                                                                                                                                                                                                                                                                                                                                                                                                                                                                                                                                                                                                                                                                                                                                                                                                                                                                                                                                                                                                                                                                                                                                                                                                                                                                                                                                                                                                                               | 4       |  |  |
| 2      |                                                                                                                | 566400                                                  | BOLT-CARRIAGE ZINC 1/4-20 X 1 1/4                                                                                                                                                                                                                                                                                                                                                                                                                                                                                                                                                                                                                                                                                                                                                                                                                                                                                                                                                                                                                                                                                                                                                                                                                                                                                                                                                                                                                                                                                                                                                                                                                                                                                                                                                                                                                                                                                                                                                                                                                                                                                              | 4       |  |  |
| 2      |                                                                                                                | 566204                                                  | NUT-1/4-20 HEX NYLON LOCKNUT ZINC                                                                                                                                                                                                                                                                                                                                                                                                                                                                                                                                                                                                                                                                                                                                                                                                                                                                                                                                                                                                                                                                                                                                                                                                                                                                                                                                                                                                                                                                                                                                                                                                                                                                                                                                                                                                                                                                                                                                                                                                                                                                                              | 4       |  |  |
| 3      | D                                                                                                              | 400270                                                  | CASTER, NYLON 3" TWIN WHEEL- LOCK, BLACK                                                                                                                                                                                                                                                                                                                                                                                                                                                                                                                                                                                                                                                                                                                                                                                                                                                                                                                                                                                                                                                                                                                                                                                                                                                                                                                                                                                                                                                                                                                                                                                                                                                                                                                                                                                                                                                                                                                                                                                                                                                                                       | 4       |  |  |
| 3      | D                                                                                                              | 702270                                                  | SOCKET, CASTER INSERT 1" SQ 1, GRIP RING STEM                                                                                                                                                                                                                                                                                                                                                                                                                                                                                                                                                                                                                                                                                                                                                                                                                                                                                                                                                                                                                                                                                                                                                                                                                                                                                                                                                                                                                                                                                                                                                                                                                                                                                                                                                                                                                                                                                                                                                                                                                                                                                  | 4       |  |  |
| 4      | Е                                                                                                              | 700500                                                  | PEDESTAL FOOT, PLASTIC                                                                                                                                                                                                                                                                                                                                                                                                                                                                                                                                                                                                                                                                                                                                                                                                                                                                                                                                                                                                                                                                                                                                                                                                                                                                                                                                                                                                                                                                                                                                                                                                                                                                                                                                                                                                                                                                                                                                                                                                                                                                                                         | 4       |  |  |
| 4      | Е                                                                                                              | 702260                                                  | STEM SOCKET, GRIP NECK, SQ, 7/16" X 1-15/16"                                                                                                                                                                                                                                                                                                                                                                                                                                                                                                                                                                                                                                                                                                                                                                                                                                                                                                                                                                                                                                                                                                                                                                                                                                                                                                                                                                                                                                                                                                                                                                                                                                                                                                                                                                                                                                                                                                                                                                                                                                                                                   | 4       |  |  |
|        |                                                                                                                |                                                         | NOTES                                                                                                                                                                                                                                                                                                                                                                                                                                                                                                                                                                                                                                                                                                                                                                                                                                                                                                                                                                                                                                                                                                                                                                                                                                                                                                                                                                                                                                                                                                                                                                                                                                                                                                                                                                                                                                                                                                                                                                                                                                                                                                                          |         |  |  |
| Note   |                                                                                                                |                                                         | Description                                                                                                                                                                                                                                                                                                                                                                                                                                                                                                                                                                                                                                                                                                                                                                                                                                                                                                                                                                                                                                                                                                                                                                                                                                                                                                                                                                                                                                                                                                                                                                                                                                                                                                                                                                                                                                                                                                                                                                                                                                                                                                                    |         |  |  |
| Α      | No longer available. Must order (4) 400290 (IMAGE 2)                                                           |                                                         |                                                                                                                                                                                                                                                                                                                                                                                                                                                                                                                                                                                                                                                                                                                                                                                                                                                                                                                                                                                                                                                                                                                                                                                                                                                                                                                                                                                                                                                                                                                                                                                                                                                                                                                                                                                                                                                                                                                                                                                                                                                                                                                                |         |  |  |
| В      | Replacements ONLY for chairs with serial # 670A100029 to 670A101087                                            |                                                         |                                                                                                                                                                                                                                                                                                                                                                                                                                                                                                                                                                                                                                                                                                                                                                                                                                                                                                                                                                                                                                                                                                                                                                                                                                                                                                                                                                                                                                                                                                                                                                                                                                                                                                                                                                                                                                                                                                                                                                                                                                                                                                                                |         |  |  |
| С      | For 6700 chair models made ON or AFTER serial # 670A101088                                                     |                                                         |                                                                                                                                                                                                                                                                                                                                                                                                                                                                                                                                                                                                                                                                                                                                                                                                                                                                                                                                                                                                                                                                                                                                                                                                                                                                                                                                                                                                                                                                                                                                                                                                                                                                                                                                                                                                                                                                                                                                                                                                                                                                                                                                |         |  |  |
| D      | For <b>6705</b> chair models. Both parts (IMAGE 3) MUST be ordered to switch from 670 <b>0</b> to 670 <b>5</b> |                                                         |                                                                                                                                                                                                                                                                                                                                                                                                                                                                                                                                                                                                                                                                                                                                                                                                                                                                                                                                                                                                                                                                                                                                                                                                                                                                                                                                                                                                                                                                                                                                                                                                                                                                                                                                                                                                                                                                                                                                                                                                                                                                                                                                |         |  |  |
| E      | For <b>67</b> 0                                                                                                | <b>04</b> chair models. E                               | Both parts (IMAGE 4) MUST be ordered to switch from 670 <u>0</u> to 670 <u>4</u>                                                                                                                                                                                                                                                                                                                                                                                                                                                                                                                                                                                                                                                                                                                                                                                                                                                                                                                                                                                                                                                                                                                                                                                                                                                                                                                                                                                                                                                                                                                                                                                                                                                                                                                                                                                                                                                                                                                                                                                                                                               |         |  |  |
|        | Left &                                                                                                         | Left & Right is determined - as if sitting in the chair |                                                                                                                                                                                                                                                                                                                                                                                                                                                                                                                                                                                                                                                                                                                                                                                                                                                                                                                                                                                                                                                                                                                                                                                                                                                                                                                                                                                                                                                                                                                                                                                                                                                                                                                                                                                                                                                                                                                                                                                                                                                                                                                                |         |  |  |