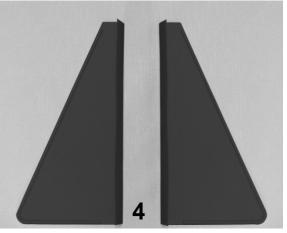

|        |                                                                                                                |                                                         | The second secon |         |  |  |
|--------|----------------------------------------------------------------------------------------------------------------|---------------------------------------------------------|--------------------------------------------------------------------------------------------------------------------------------------------------------------------------------------------------------------------------------------------------------------------------------------------------------------------------------------------------------------------------------------------------------------------------------------------------------------------------------------------------------------------------------------------------------------------------------------------------------------------------------------------------------------------------------------------------------------------------------------------------------------------------------------------------------------------------------------------------------------------------------------------------------------------------------------------------------------------------------------------------------------------------------------------------------------------------------------------------------------------------------------------------------------------------------------------------------------------------------------------------------------------------------------------------------------------------------------------------------------------------------------------------------------------------------------------------------------------------------------------------------------------------------------------------------------------------------------------------------------------------------------------------------------------------------------------------------------------------------------------------------------------------------------------------------------------------------------------------------------------------------------------------------------------------------------------------------------------------------------------------------------------------------------------------------------------------------------------------------------------------------|---------|--|--|
|        |                                                                                                                |                                                         | PARTS LIST                                                                                                                                                                                                                                                                                                                                                                                                                                                                                                                                                                                                                                                                                                                                                                                                                                                                                                                                                                                                                                                                                                                                                                                                                                                                                                                                                                                                                                                                                                                                                                                                                                                                                                                                                                                                                                                                                                                                                                                                                                                                                                                     |         |  |  |
| Image  |                                                                                                                |                                                         |                                                                                                                                                                                                                                                                                                                                                                                                                                                                                                                                                                                                                                                                                                                                                                                                                                                                                                                                                                                                                                                                                                                                                                                                                                                                                                                                                                                                                                                                                                                                                                                                                                                                                                                                                                                                                                                                                                                                                                                                                                                                                                                                | QTY per |  |  |
| Number | Note                                                                                                           | Part Number                                             | Description                                                                                                                                                                                                                                                                                                                                                                                                                                                                                                                                                                                                                                                                                                                                                                                                                                                                                                                                                                                                                                                                                                                                                                                                                                                                                                                                                                                                                                                                                                                                                                                                                                                                                                                                                                                                                                                                                                                                                                                                                                                                                                                    | Product |  |  |
| 1      | Α                                                                                                              | 400530                                                  | CASTER, NYLON 3" TOTAL LOCK, (NO LONGER AVAILABLE)                                                                                                                                                                                                                                                                                                                                                                                                                                                                                                                                                                                                                                                                                                                                                                                                                                                                                                                                                                                                                                                                                                                                                                                                                                                                                                                                                                                                                                                                                                                                                                                                                                                                                                                                                                                                                                                                                                                                                                                                                                                                             | 3       |  |  |
| 1      | Α                                                                                                              | 400540                                                  | CASTER, NYLON 3" DIRECT. LOCK, (NO LONGER AVAILABLE)                                                                                                                                                                                                                                                                                                                                                                                                                                                                                                                                                                                                                                                                                                                                                                                                                                                                                                                                                                                                                                                                                                                                                                                                                                                                                                                                                                                                                                                                                                                                                                                                                                                                                                                                                                                                                                                                                                                                                                                                                                                                           | 1       |  |  |
| 1      |                                                                                                                | 566400                                                  | BOLT-CARRIAGE ZINC 1/4-20 X 1 1/4                                                                                                                                                                                                                                                                                                                                                                                                                                                                                                                                                                                                                                                                                                                                                                                                                                                                                                                                                                                                                                                                                                                                                                                                                                                                                                                                                                                                                                                                                                                                                                                                                                                                                                                                                                                                                                                                                                                                                                                                                                                                                              | 4       |  |  |
| 1      |                                                                                                                | 566204                                                  | NUT-1/4-20 HEX NYLON LOCKNUT ZINC                                                                                                                                                                                                                                                                                                                                                                                                                                                                                                                                                                                                                                                                                                                                                                                                                                                                                                                                                                                                                                                                                                                                                                                                                                                                                                                                                                                                                                                                                                                                                                                                                                                                                                                                                                                                                                                                                                                                                                                                                                                                                              | 4       |  |  |
| 2      | В                                                                                                              | 400280                                                  | CASTER, NYLON 3" WHEEL BRAKE, BLACK                                                                                                                                                                                                                                                                                                                                                                                                                                                                                                                                                                                                                                                                                                                                                                                                                                                                                                                                                                                                                                                                                                                                                                                                                                                                                                                                                                                                                                                                                                                                                                                                                                                                                                                                                                                                                                                                                                                                                                                                                                                                                            | 4       |  |  |
| 2      | С                                                                                                              | 400290                                                  | CASTER, W/STEP STEM, NYLON 3" WHEEL BRAKE, BLACK                                                                                                                                                                                                                                                                                                                                                                                                                                                                                                                                                                                                                                                                                                                                                                                                                                                                                                                                                                                                                                                                                                                                                                                                                                                                                                                                                                                                                                                                                                                                                                                                                                                                                                                                                                                                                                                                                                                                                                                                                                                                               | 4       |  |  |
| 2      |                                                                                                                | 566400                                                  | BOLT-CARRIAGE ZINC 1/4-20 X 1 1/4                                                                                                                                                                                                                                                                                                                                                                                                                                                                                                                                                                                                                                                                                                                                                                                                                                                                                                                                                                                                                                                                                                                                                                                                                                                                                                                                                                                                                                                                                                                                                                                                                                                                                                                                                                                                                                                                                                                                                                                                                                                                                              | 4       |  |  |
| 2      |                                                                                                                | 566204                                                  | NUT-1/4-20 HEX NYLON LOCKNUT ZINC                                                                                                                                                                                                                                                                                                                                                                                                                                                                                                                                                                                                                                                                                                                                                                                                                                                                                                                                                                                                                                                                                                                                                                                                                                                                                                                                                                                                                                                                                                                                                                                                                                                                                                                                                                                                                                                                                                                                                                                                                                                                                              | 4       |  |  |
| 3      | D                                                                                                              | 400270                                                  | CASTER, NYLON 3" TWIN WHEEL- LOCK, BLACK                                                                                                                                                                                                                                                                                                                                                                                                                                                                                                                                                                                                                                                                                                                                                                                                                                                                                                                                                                                                                                                                                                                                                                                                                                                                                                                                                                                                                                                                                                                                                                                                                                                                                                                                                                                                                                                                                                                                                                                                                                                                                       | 4       |  |  |
| 3      | D                                                                                                              | 702270                                                  | SOCKET, CASTER INSERT 1" SQ 1, GRIP RING STEM                                                                                                                                                                                                                                                                                                                                                                                                                                                                                                                                                                                                                                                                                                                                                                                                                                                                                                                                                                                                                                                                                                                                                                                                                                                                                                                                                                                                                                                                                                                                                                                                                                                                                                                                                                                                                                                                                                                                                                                                                                                                                  | 4       |  |  |
| 4      | Е                                                                                                              | 700500                                                  | PEDESTAL FOOT, PLASTIC                                                                                                                                                                                                                                                                                                                                                                                                                                                                                                                                                                                                                                                                                                                                                                                                                                                                                                                                                                                                                                                                                                                                                                                                                                                                                                                                                                                                                                                                                                                                                                                                                                                                                                                                                                                                                                                                                                                                                                                                                                                                                                         | 4       |  |  |
| 4      | Е                                                                                                              | 702260                                                  | STEM SOCKET, GRIP NECK, SQ, 7/16" X 1-15/16"                                                                                                                                                                                                                                                                                                                                                                                                                                                                                                                                                                                                                                                                                                                                                                                                                                                                                                                                                                                                                                                                                                                                                                                                                                                                                                                                                                                                                                                                                                                                                                                                                                                                                                                                                                                                                                                                                                                                                                                                                                                                                   | 4       |  |  |
|        |                                                                                                                |                                                         | NOTES                                                                                                                                                                                                                                                                                                                                                                                                                                                                                                                                                                                                                                                                                                                                                                                                                                                                                                                                                                                                                                                                                                                                                                                                                                                                                                                                                                                                                                                                                                                                                                                                                                                                                                                                                                                                                                                                                                                                                                                                                                                                                                                          |         |  |  |
| Note   |                                                                                                                |                                                         | Description                                                                                                                                                                                                                                                                                                                                                                                                                                                                                                                                                                                                                                                                                                                                                                                                                                                                                                                                                                                                                                                                                                                                                                                                                                                                                                                                                                                                                                                                                                                                                                                                                                                                                                                                                                                                                                                                                                                                                                                                                                                                                                                    |         |  |  |
| Α      | No longer available. Must order (4) 400290 (IMAGE 2)                                                           |                                                         |                                                                                                                                                                                                                                                                                                                                                                                                                                                                                                                                                                                                                                                                                                                                                                                                                                                                                                                                                                                                                                                                                                                                                                                                                                                                                                                                                                                                                                                                                                                                                                                                                                                                                                                                                                                                                                                                                                                                                                                                                                                                                                                                |         |  |  |
| В      | Replacements ONLY for chairs with serial # 670A100029 to 670A101087                                            |                                                         |                                                                                                                                                                                                                                                                                                                                                                                                                                                                                                                                                                                                                                                                                                                                                                                                                                                                                                                                                                                                                                                                                                                                                                                                                                                                                                                                                                                                                                                                                                                                                                                                                                                                                                                                                                                                                                                                                                                                                                                                                                                                                                                                |         |  |  |
| С      | For 6700 chair models made ON or AFTER serial # 670A101088                                                     |                                                         |                                                                                                                                                                                                                                                                                                                                                                                                                                                                                                                                                                                                                                                                                                                                                                                                                                                                                                                                                                                                                                                                                                                                                                                                                                                                                                                                                                                                                                                                                                                                                                                                                                                                                                                                                                                                                                                                                                                                                                                                                                                                                                                                |         |  |  |
| D      | For <b>6705</b> chair models. Both parts (IMAGE 3) MUST be ordered to switch from 670 <b>0</b> to 670 <b>5</b> |                                                         |                                                                                                                                                                                                                                                                                                                                                                                                                                                                                                                                                                                                                                                                                                                                                                                                                                                                                                                                                                                                                                                                                                                                                                                                                                                                                                                                                                                                                                                                                                                                                                                                                                                                                                                                                                                                                                                                                                                                                                                                                                                                                                                                |         |  |  |
| E      | For <b>67</b> 0                                                                                                | <b>04</b> chair models. E                               | Both parts (IMAGE 4) MUST be ordered to switch from 670 <u>0</u> to 670 <u>4</u>                                                                                                                                                                                                                                                                                                                                                                                                                                                                                                                                                                                                                                                                                                                                                                                                                                                                                                                                                                                                                                                                                                                                                                                                                                                                                                                                                                                                                                                                                                                                                                                                                                                                                                                                                                                                                                                                                                                                                                                                                                               |         |  |  |
|        | Left &                                                                                                         | Left & Right is determined - as if sitting in the chair |                                                                                                                                                                                                                                                                                                                                                                                                                                                                                                                                                                                                                                                                                                                                                                                                                                                                                                                                                                                                                                                                                                                                                                                                                                                                                                                                                                                                                                                                                                                                                                                                                                                                                                                                                                                                                                                                                                                                                                                                                                                                                                                                |         |  |  |