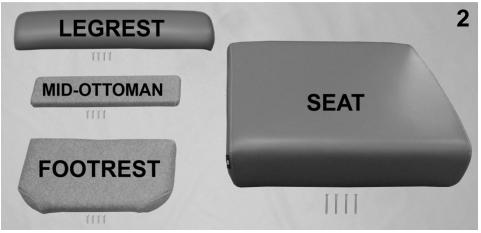

|        |                                                                                                                |                                                         | The second secon |         |  |  |
|--------|----------------------------------------------------------------------------------------------------------------|---------------------------------------------------------|--------------------------------------------------------------------------------------------------------------------------------------------------------------------------------------------------------------------------------------------------------------------------------------------------------------------------------------------------------------------------------------------------------------------------------------------------------------------------------------------------------------------------------------------------------------------------------------------------------------------------------------------------------------------------------------------------------------------------------------------------------------------------------------------------------------------------------------------------------------------------------------------------------------------------------------------------------------------------------------------------------------------------------------------------------------------------------------------------------------------------------------------------------------------------------------------------------------------------------------------------------------------------------------------------------------------------------------------------------------------------------------------------------------------------------------------------------------------------------------------------------------------------------------------------------------------------------------------------------------------------------------------------------------------------------------------------------------------------------------------------------------------------------------------------------------------------------------------------------------------------------------------------------------------------------------------------------------------------------------------------------------------------------------------------------------------------------------------------------------------------------|---------|--|--|
|        |                                                                                                                |                                                         | PARTS LIST                                                                                                                                                                                                                                                                                                                                                                                                                                                                                                                                                                                                                                                                                                                                                                                                                                                                                                                                                                                                                                                                                                                                                                                                                                                                                                                                                                                                                                                                                                                                                                                                                                                                                                                                                                                                                                                                                                                                                                                                                                                                                                                     |         |  |  |
| Image  |                                                                                                                |                                                         |                                                                                                                                                                                                                                                                                                                                                                                                                                                                                                                                                                                                                                                                                                                                                                                                                                                                                                                                                                                                                                                                                                                                                                                                                                                                                                                                                                                                                                                                                                                                                                                                                                                                                                                                                                                                                                                                                                                                                                                                                                                                                                                                | QTY per |  |  |
| Number | Note                                                                                                           | Part Number                                             | Description                                                                                                                                                                                                                                                                                                                                                                                                                                                                                                                                                                                                                                                                                                                                                                                                                                                                                                                                                                                                                                                                                                                                                                                                                                                                                                                                                                                                                                                                                                                                                                                                                                                                                                                                                                                                                                                                                                                                                                                                                                                                                                                    | Product |  |  |
| 1      | Α                                                                                                              | 400530                                                  | CASTER, NYLON 3" TOTAL LOCK, (NO LONGER AVAILABLE)                                                                                                                                                                                                                                                                                                                                                                                                                                                                                                                                                                                                                                                                                                                                                                                                                                                                                                                                                                                                                                                                                                                                                                                                                                                                                                                                                                                                                                                                                                                                                                                                                                                                                                                                                                                                                                                                                                                                                                                                                                                                             | 3       |  |  |
| 1      | Α                                                                                                              | 400540                                                  | CASTER, NYLON 3" DIRECT. LOCK, (NO LONGER AVAILABLE)                                                                                                                                                                                                                                                                                                                                                                                                                                                                                                                                                                                                                                                                                                                                                                                                                                                                                                                                                                                                                                                                                                                                                                                                                                                                                                                                                                                                                                                                                                                                                                                                                                                                                                                                                                                                                                                                                                                                                                                                                                                                           | 1       |  |  |
| 1      |                                                                                                                | 566400                                                  | BOLT-CARRIAGE ZINC 1/4-20 X 1 1/4                                                                                                                                                                                                                                                                                                                                                                                                                                                                                                                                                                                                                                                                                                                                                                                                                                                                                                                                                                                                                                                                                                                                                                                                                                                                                                                                                                                                                                                                                                                                                                                                                                                                                                                                                                                                                                                                                                                                                                                                                                                                                              | 4       |  |  |
| 1      |                                                                                                                | 566204                                                  | NUT-1/4-20 HEX NYLON LOCKNUT ZINC                                                                                                                                                                                                                                                                                                                                                                                                                                                                                                                                                                                                                                                                                                                                                                                                                                                                                                                                                                                                                                                                                                                                                                                                                                                                                                                                                                                                                                                                                                                                                                                                                                                                                                                                                                                                                                                                                                                                                                                                                                                                                              | 4       |  |  |
| 2      | В                                                                                                              | 400280                                                  | CASTER, NYLON 3" WHEEL BRAKE, BLACK                                                                                                                                                                                                                                                                                                                                                                                                                                                                                                                                                                                                                                                                                                                                                                                                                                                                                                                                                                                                                                                                                                                                                                                                                                                                                                                                                                                                                                                                                                                                                                                                                                                                                                                                                                                                                                                                                                                                                                                                                                                                                            | 4       |  |  |
| 2      | С                                                                                                              | 400290                                                  | CASTER, W/STEP STEM, NYLON 3" WHEEL BRAKE, BLACK                                                                                                                                                                                                                                                                                                                                                                                                                                                                                                                                                                                                                                                                                                                                                                                                                                                                                                                                                                                                                                                                                                                                                                                                                                                                                                                                                                                                                                                                                                                                                                                                                                                                                                                                                                                                                                                                                                                                                                                                                                                                               | 4       |  |  |
| 2      |                                                                                                                | 566400                                                  | BOLT-CARRIAGE ZINC 1/4-20 X 1 1/4                                                                                                                                                                                                                                                                                                                                                                                                                                                                                                                                                                                                                                                                                                                                                                                                                                                                                                                                                                                                                                                                                                                                                                                                                                                                                                                                                                                                                                                                                                                                                                                                                                                                                                                                                                                                                                                                                                                                                                                                                                                                                              | 4       |  |  |
| 2      |                                                                                                                | 566204                                                  | NUT-1/4-20 HEX NYLON LOCKNUT ZINC                                                                                                                                                                                                                                                                                                                                                                                                                                                                                                                                                                                                                                                                                                                                                                                                                                                                                                                                                                                                                                                                                                                                                                                                                                                                                                                                                                                                                                                                                                                                                                                                                                                                                                                                                                                                                                                                                                                                                                                                                                                                                              | 4       |  |  |
| 3      | D                                                                                                              | 400270                                                  | CASTER, NYLON 3" TWIN WHEEL- LOCK, BLACK                                                                                                                                                                                                                                                                                                                                                                                                                                                                                                                                                                                                                                                                                                                                                                                                                                                                                                                                                                                                                                                                                                                                                                                                                                                                                                                                                                                                                                                                                                                                                                                                                                                                                                                                                                                                                                                                                                                                                                                                                                                                                       | 4       |  |  |
| 3      | D                                                                                                              | 702270                                                  | SOCKET, CASTER INSERT 1" SQ 1, GRIP RING STEM                                                                                                                                                                                                                                                                                                                                                                                                                                                                                                                                                                                                                                                                                                                                                                                                                                                                                                                                                                                                                                                                                                                                                                                                                                                                                                                                                                                                                                                                                                                                                                                                                                                                                                                                                                                                                                                                                                                                                                                                                                                                                  | 4       |  |  |
| 4      | Е                                                                                                              | 700500                                                  | PEDESTAL FOOT, PLASTIC                                                                                                                                                                                                                                                                                                                                                                                                                                                                                                                                                                                                                                                                                                                                                                                                                                                                                                                                                                                                                                                                                                                                                                                                                                                                                                                                                                                                                                                                                                                                                                                                                                                                                                                                                                                                                                                                                                                                                                                                                                                                                                         | 4       |  |  |
| 4      | Е                                                                                                              | 702260                                                  | STEM SOCKET, GRIP NECK, SQ, 7/16" X 1-15/16"                                                                                                                                                                                                                                                                                                                                                                                                                                                                                                                                                                                                                                                                                                                                                                                                                                                                                                                                                                                                                                                                                                                                                                                                                                                                                                                                                                                                                                                                                                                                                                                                                                                                                                                                                                                                                                                                                                                                                                                                                                                                                   | 4       |  |  |
|        |                                                                                                                |                                                         | NOTES                                                                                                                                                                                                                                                                                                                                                                                                                                                                                                                                                                                                                                                                                                                                                                                                                                                                                                                                                                                                                                                                                                                                                                                                                                                                                                                                                                                                                                                                                                                                                                                                                                                                                                                                                                                                                                                                                                                                                                                                                                                                                                                          |         |  |  |
| Note   |                                                                                                                |                                                         | Description                                                                                                                                                                                                                                                                                                                                                                                                                                                                                                                                                                                                                                                                                                                                                                                                                                                                                                                                                                                                                                                                                                                                                                                                                                                                                                                                                                                                                                                                                                                                                                                                                                                                                                                                                                                                                                                                                                                                                                                                                                                                                                                    |         |  |  |
| Α      | No longer available. Must order (4) 400290 (IMAGE 2)                                                           |                                                         |                                                                                                                                                                                                                                                                                                                                                                                                                                                                                                                                                                                                                                                                                                                                                                                                                                                                                                                                                                                                                                                                                                                                                                                                                                                                                                                                                                                                                                                                                                                                                                                                                                                                                                                                                                                                                                                                                                                                                                                                                                                                                                                                |         |  |  |
| В      | Replacements ONLY for chairs with serial # 670A100029 to 670A101087                                            |                                                         |                                                                                                                                                                                                                                                                                                                                                                                                                                                                                                                                                                                                                                                                                                                                                                                                                                                                                                                                                                                                                                                                                                                                                                                                                                                                                                                                                                                                                                                                                                                                                                                                                                                                                                                                                                                                                                                                                                                                                                                                                                                                                                                                |         |  |  |
| С      | For 6700 chair models made ON or AFTER serial # 670A101088                                                     |                                                         |                                                                                                                                                                                                                                                                                                                                                                                                                                                                                                                                                                                                                                                                                                                                                                                                                                                                                                                                                                                                                                                                                                                                                                                                                                                                                                                                                                                                                                                                                                                                                                                                                                                                                                                                                                                                                                                                                                                                                                                                                                                                                                                                |         |  |  |
| D      | For <b>6705</b> chair models. Both parts (IMAGE 3) MUST be ordered to switch from 670 <b>0</b> to 670 <b>5</b> |                                                         |                                                                                                                                                                                                                                                                                                                                                                                                                                                                                                                                                                                                                                                                                                                                                                                                                                                                                                                                                                                                                                                                                                                                                                                                                                                                                                                                                                                                                                                                                                                                                                                                                                                                                                                                                                                                                                                                                                                                                                                                                                                                                                                                |         |  |  |
| E      | For <b>67</b> 0                                                                                                | <b>04</b> chair models. E                               | Both parts (IMAGE 4) MUST be ordered to switch from 670 <u>0</u> to 670 <u>4</u>                                                                                                                                                                                                                                                                                                                                                                                                                                                                                                                                                                                                                                                                                                                                                                                                                                                                                                                                                                                                                                                                                                                                                                                                                                                                                                                                                                                                                                                                                                                                                                                                                                                                                                                                                                                                                                                                                                                                                                                                                                               |         |  |  |
|        | Left &                                                                                                         | Left & Right is determined - as if sitting in the chair |                                                                                                                                                                                                                                                                                                                                                                                                                                                                                                                                                                                                                                                                                                                                                                                                                                                                                                                                                                                                                                                                                                                                                                                                                                                                                                                                                                                                                                                                                                                                                                                                                                                                                                                                                                                                                                                                                                                                                                                                                                                                                                                                |         |  |  |