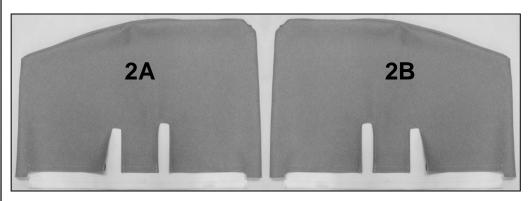

| PARTS LIST |                                                                                                 |             |                                               |         |
|------------|-------------------------------------------------------------------------------------------------|-------------|-----------------------------------------------|---------|
| Image      |                                                                                                 |             |                                               | QTY per |
| Number     | Note                                                                                            | Part Number | Description                                   | Product |
| 1          |                                                                                                 | 216730K     | 557A STYLE SEAT FRAME KIT                     | 1       |
| 1          | Α                                                                                               | 216730      | WELDED SEAT FRAME 557A                        | 1       |
| 1          | Α                                                                                               | 566515      | SCREW-MACH 10-24 X 1 3/4 PAN PHILLIP M/S ZINC | 4       |
| 1          | Α                                                                                               | 700700      | SQ 1" CAP, GRAY                               | 2       |
| 2          |                                                                                                 | 200800K     | 653 MECHANISM KIT                             | 1       |
| 2          | Α                                                                                               | 400811      | MECHANISM, RECLINER, LEFT 525/529/653         | 1       |
| 2          | Α                                                                                               | 400821      | MECHANISM, RECLINER, RIGHT 525/529/653        | 1       |
| 2          | Α                                                                                               | 402670      | MID OTTOMAN BRKT LEFT                         | 1       |
| 2          | Α                                                                                               | 402680      | MID OTTOMAN BRKT RIGHT                        | 1       |
| 2A         | Α                                                                                               | 566506      | SCREW-MACH 1/4-20 X 1 1/2 RND PHIL M/S ZINC   | 6       |
| 2B, 3      | Α                                                                                               | 566401      | BOLT-CARRIAGE 1/4-20 X 1 1/2 ZINC             | 4       |
| 2          | Α                                                                                               | 566504      | SCREW-MACH 1/4-20 X 3/4 RND PHILLIP M/S ZINC  | 4       |
| 2A, 2B, 3  | Α                                                                                               | 566204      | NUT-1/4-20 HEX NYLON LOCKNUT ZINC             | 14      |
| 3          | В                                                                                               | 216740K     | 557A STYLE SEAT FRAME W/MECH KIT              | 1       |
| 4          |                                                                                                 | 704300      | SAFETY SHIELD, BLACK (L&R PAIR)               | 1 PAIR  |
| Note       | Description                                                                                     |             |                                               |         |
| Α          | It is NOT recommended that these parts be sold seperately however in special cases they can be. |             |                                               |         |
| В          | All parts listed above are included in this kit                                                 |             |                                               |         |
|            | Left & Right is determined - as if sitting in the chair                                         |             |                                               |         |