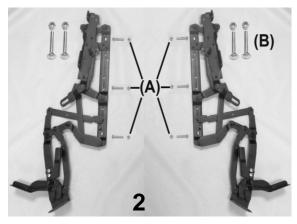

| PARTS LIST |                                                                                                 |             |                                               |         |
|------------|-------------------------------------------------------------------------------------------------|-------------|-----------------------------------------------|---------|
| Image      |                                                                                                 |             |                                               | QTY per |
| Number     | Note                                                                                            | Part Number | Description                                   | Product |
| 1          |                                                                                                 | 216730K     | 557A STYLE SEAT FRAME KIT                     | 1       |
| 1          | Α                                                                                               | 216730      | WELDED SEAT FRAME 557A                        | 1       |
| 1          | Α                                                                                               | 566515      | SCREW-MACH 10-24 X 1 3/4 PAN PHILLIP M/S ZINC | 4       |
| 1          | Α                                                                                               | 700700      | SQ 1" CAP, GRAY                               | 2       |
| 2          |                                                                                                 | 200800K     | 653 MECHANISM KIT                             | 1       |
| 2          | Α                                                                                               | 400811      | MECHANISM, RECLINER, LEFT 525/529/653         | 1       |
| 2          | Α                                                                                               | 400821      | MECHANISM, RECLINER, RIGHT 525/529/653        | 1       |
| 2          | Α                                                                                               | 402670      | MID OTTOMAN BRKT LEFT                         | 1       |
| 2          | Α                                                                                               | 402680      | MID OTTOMAN BRKT RIGHT                        | 1       |
| 2A         | Α                                                                                               | 566506      | SCREW-MACH 1/4-20 X 1 1/2 RND PHIL M/S ZINC   | 6       |
| 2B, 3      | Α                                                                                               | 566401      | BOLT-CARRIAGE 1/4-20 X 1 1/2 ZINC             | 4       |
| 2          | Α                                                                                               | 566504      | SCREW-MACH 1/4-20 X 3/4 RND PHILLIP M/S ZINC  | 4       |
| 2A, 2B, 3  | Α                                                                                               | 566204      | NUT-1/4-20 HEX NYLON LOCKNUT ZINC             | 14      |
| 3          | В                                                                                               | 216740K     | 557A STYLE SEAT FRAME W/MECH KIT              | 1       |
| 4          |                                                                                                 | 704300      | SAFETY SHIELD, BLACK (L&R PAIR)               | 1 PAIR  |
| Note       | Description                                                                                     |             |                                               |         |
| Α          | It is NOT recommended that these parts be sold seperately however in special cases they can be. |             |                                               |         |
| В          | All parts listed above are included in this kit                                                 |             |                                               |         |
|            | Left & Right is determined - as if sitting in the chair                                         |             |                                               |         |