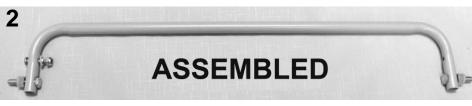

|        |                                                                                                                |                                                         | The second secon |         |  |  |
|--------|----------------------------------------------------------------------------------------------------------------|---------------------------------------------------------|--------------------------------------------------------------------------------------------------------------------------------------------------------------------------------------------------------------------------------------------------------------------------------------------------------------------------------------------------------------------------------------------------------------------------------------------------------------------------------------------------------------------------------------------------------------------------------------------------------------------------------------------------------------------------------------------------------------------------------------------------------------------------------------------------------------------------------------------------------------------------------------------------------------------------------------------------------------------------------------------------------------------------------------------------------------------------------------------------------------------------------------------------------------------------------------------------------------------------------------------------------------------------------------------------------------------------------------------------------------------------------------------------------------------------------------------------------------------------------------------------------------------------------------------------------------------------------------------------------------------------------------------------------------------------------------------------------------------------------------------------------------------------------------------------------------------------------------------------------------------------------------------------------------------------------------------------------------------------------------------------------------------------------------------------------------------------------------------------------------------------------|---------|--|--|
|        |                                                                                                                |                                                         | PARTS LIST                                                                                                                                                                                                                                                                                                                                                                                                                                                                                                                                                                                                                                                                                                                                                                                                                                                                                                                                                                                                                                                                                                                                                                                                                                                                                                                                                                                                                                                                                                                                                                                                                                                                                                                                                                                                                                                                                                                                                                                                                                                                                                                     |         |  |  |
| Image  |                                                                                                                |                                                         |                                                                                                                                                                                                                                                                                                                                                                                                                                                                                                                                                                                                                                                                                                                                                                                                                                                                                                                                                                                                                                                                                                                                                                                                                                                                                                                                                                                                                                                                                                                                                                                                                                                                                                                                                                                                                                                                                                                                                                                                                                                                                                                                | QTY per |  |  |
| Number | Note                                                                                                           | Part Number                                             | Description                                                                                                                                                                                                                                                                                                                                                                                                                                                                                                                                                                                                                                                                                                                                                                                                                                                                                                                                                                                                                                                                                                                                                                                                                                                                                                                                                                                                                                                                                                                                                                                                                                                                                                                                                                                                                                                                                                                                                                                                                                                                                                                    | Product |  |  |
| 1      | Α                                                                                                              | 400530                                                  | CASTER, NYLON 3" TOTAL LOCK, (NO LONGER AVAILABLE)                                                                                                                                                                                                                                                                                                                                                                                                                                                                                                                                                                                                                                                                                                                                                                                                                                                                                                                                                                                                                                                                                                                                                                                                                                                                                                                                                                                                                                                                                                                                                                                                                                                                                                                                                                                                                                                                                                                                                                                                                                                                             | 3       |  |  |
| 1      | Α                                                                                                              | 400540                                                  | CASTER, NYLON 3" DIRECT. LOCK, (NO LONGER AVAILABLE)                                                                                                                                                                                                                                                                                                                                                                                                                                                                                                                                                                                                                                                                                                                                                                                                                                                                                                                                                                                                                                                                                                                                                                                                                                                                                                                                                                                                                                                                                                                                                                                                                                                                                                                                                                                                                                                                                                                                                                                                                                                                           | 1       |  |  |
| 1      |                                                                                                                | 566400                                                  | BOLT-CARRIAGE ZINC 1/4-20 X 1 1/4                                                                                                                                                                                                                                                                                                                                                                                                                                                                                                                                                                                                                                                                                                                                                                                                                                                                                                                                                                                                                                                                                                                                                                                                                                                                                                                                                                                                                                                                                                                                                                                                                                                                                                                                                                                                                                                                                                                                                                                                                                                                                              | 4       |  |  |
| 1      |                                                                                                                | 566204                                                  | NUT-1/4-20 HEX NYLON LOCKNUT ZINC                                                                                                                                                                                                                                                                                                                                                                                                                                                                                                                                                                                                                                                                                                                                                                                                                                                                                                                                                                                                                                                                                                                                                                                                                                                                                                                                                                                                                                                                                                                                                                                                                                                                                                                                                                                                                                                                                                                                                                                                                                                                                              | 4       |  |  |
| 2      | В                                                                                                              | 400280                                                  | CASTER, NYLON 3" WHEEL BRAKE, BLACK                                                                                                                                                                                                                                                                                                                                                                                                                                                                                                                                                                                                                                                                                                                                                                                                                                                                                                                                                                                                                                                                                                                                                                                                                                                                                                                                                                                                                                                                                                                                                                                                                                                                                                                                                                                                                                                                                                                                                                                                                                                                                            | 4       |  |  |
| 2      | С                                                                                                              | 400290                                                  | CASTER, W/STEP STEM, NYLON 3" WHEEL BRAKE, BLACK                                                                                                                                                                                                                                                                                                                                                                                                                                                                                                                                                                                                                                                                                                                                                                                                                                                                                                                                                                                                                                                                                                                                                                                                                                                                                                                                                                                                                                                                                                                                                                                                                                                                                                                                                                                                                                                                                                                                                                                                                                                                               | 4       |  |  |
| 2      |                                                                                                                | 566400                                                  | BOLT-CARRIAGE ZINC 1/4-20 X 1 1/4                                                                                                                                                                                                                                                                                                                                                                                                                                                                                                                                                                                                                                                                                                                                                                                                                                                                                                                                                                                                                                                                                                                                                                                                                                                                                                                                                                                                                                                                                                                                                                                                                                                                                                                                                                                                                                                                                                                                                                                                                                                                                              | 4       |  |  |
| 2      |                                                                                                                | 566204                                                  | NUT-1/4-20 HEX NYLON LOCKNUT ZINC                                                                                                                                                                                                                                                                                                                                                                                                                                                                                                                                                                                                                                                                                                                                                                                                                                                                                                                                                                                                                                                                                                                                                                                                                                                                                                                                                                                                                                                                                                                                                                                                                                                                                                                                                                                                                                                                                                                                                                                                                                                                                              | 4       |  |  |
| 3      | D                                                                                                              | 400270                                                  | CASTER, NYLON 3" TWIN WHEEL- LOCK, BLACK                                                                                                                                                                                                                                                                                                                                                                                                                                                                                                                                                                                                                                                                                                                                                                                                                                                                                                                                                                                                                                                                                                                                                                                                                                                                                                                                                                                                                                                                                                                                                                                                                                                                                                                                                                                                                                                                                                                                                                                                                                                                                       | 4       |  |  |
| 3      | D                                                                                                              | 702270                                                  | SOCKET, CASTER INSERT 1" SQ 1, GRIP RING STEM                                                                                                                                                                                                                                                                                                                                                                                                                                                                                                                                                                                                                                                                                                                                                                                                                                                                                                                                                                                                                                                                                                                                                                                                                                                                                                                                                                                                                                                                                                                                                                                                                                                                                                                                                                                                                                                                                                                                                                                                                                                                                  | 4       |  |  |
| 4      | Е                                                                                                              | 700500                                                  | PEDESTAL FOOT, PLASTIC                                                                                                                                                                                                                                                                                                                                                                                                                                                                                                                                                                                                                                                                                                                                                                                                                                                                                                                                                                                                                                                                                                                                                                                                                                                                                                                                                                                                                                                                                                                                                                                                                                                                                                                                                                                                                                                                                                                                                                                                                                                                                                         | 4       |  |  |
| 4      | Е                                                                                                              | 702260                                                  | STEM SOCKET, GRIP NECK, SQ, 7/16" X 1-15/16"                                                                                                                                                                                                                                                                                                                                                                                                                                                                                                                                                                                                                                                                                                                                                                                                                                                                                                                                                                                                                                                                                                                                                                                                                                                                                                                                                                                                                                                                                                                                                                                                                                                                                                                                                                                                                                                                                                                                                                                                                                                                                   | 4       |  |  |
|        |                                                                                                                |                                                         | NOTES                                                                                                                                                                                                                                                                                                                                                                                                                                                                                                                                                                                                                                                                                                                                                                                                                                                                                                                                                                                                                                                                                                                                                                                                                                                                                                                                                                                                                                                                                                                                                                                                                                                                                                                                                                                                                                                                                                                                                                                                                                                                                                                          |         |  |  |
| Note   |                                                                                                                |                                                         | Description                                                                                                                                                                                                                                                                                                                                                                                                                                                                                                                                                                                                                                                                                                                                                                                                                                                                                                                                                                                                                                                                                                                                                                                                                                                                                                                                                                                                                                                                                                                                                                                                                                                                                                                                                                                                                                                                                                                                                                                                                                                                                                                    |         |  |  |
| Α      | No longer available. Must order (4) 400290 (IMAGE 2)                                                           |                                                         |                                                                                                                                                                                                                                                                                                                                                                                                                                                                                                                                                                                                                                                                                                                                                                                                                                                                                                                                                                                                                                                                                                                                                                                                                                                                                                                                                                                                                                                                                                                                                                                                                                                                                                                                                                                                                                                                                                                                                                                                                                                                                                                                |         |  |  |
| В      | Replacements ONLY for chairs with serial # 670A100029 to 670A101087                                            |                                                         |                                                                                                                                                                                                                                                                                                                                                                                                                                                                                                                                                                                                                                                                                                                                                                                                                                                                                                                                                                                                                                                                                                                                                                                                                                                                                                                                                                                                                                                                                                                                                                                                                                                                                                                                                                                                                                                                                                                                                                                                                                                                                                                                |         |  |  |
| С      | For 6700 chair models made ON or AFTER serial # 670A101088                                                     |                                                         |                                                                                                                                                                                                                                                                                                                                                                                                                                                                                                                                                                                                                                                                                                                                                                                                                                                                                                                                                                                                                                                                                                                                                                                                                                                                                                                                                                                                                                                                                                                                                                                                                                                                                                                                                                                                                                                                                                                                                                                                                                                                                                                                |         |  |  |
| D      | For <b>6705</b> chair models. Both parts (IMAGE 3) MUST be ordered to switch from 670 <b>0</b> to 670 <b>5</b> |                                                         |                                                                                                                                                                                                                                                                                                                                                                                                                                                                                                                                                                                                                                                                                                                                                                                                                                                                                                                                                                                                                                                                                                                                                                                                                                                                                                                                                                                                                                                                                                                                                                                                                                                                                                                                                                                                                                                                                                                                                                                                                                                                                                                                |         |  |  |
| E      | For <b>67</b> 0                                                                                                | <b>04</b> chair models. E                               | Both parts (IMAGE 4) MUST be ordered to switch from 670 <u>0</u> to 670 <u>4</u>                                                                                                                                                                                                                                                                                                                                                                                                                                                                                                                                                                                                                                                                                                                                                                                                                                                                                                                                                                                                                                                                                                                                                                                                                                                                                                                                                                                                                                                                                                                                                                                                                                                                                                                                                                                                                                                                                                                                                                                                                                               |         |  |  |
|        | Left &                                                                                                         | Left & Right is determined - as if sitting in the chair |                                                                                                                                                                                                                                                                                                                                                                                                                                                                                                                                                                                                                                                                                                                                                                                                                                                                                                                                                                                                                                                                                                                                                                                                                                                                                                                                                                                                                                                                                                                                                                                                                                                                                                                                                                                                                                                                                                                                                                                                                                                                                                                                |         |  |  |