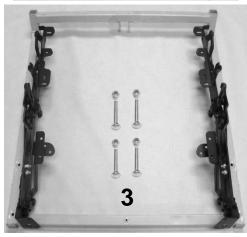

|        |                                                                                                                |                                                         | The second secon |         |  |  |
|--------|----------------------------------------------------------------------------------------------------------------|---------------------------------------------------------|--------------------------------------------------------------------------------------------------------------------------------------------------------------------------------------------------------------------------------------------------------------------------------------------------------------------------------------------------------------------------------------------------------------------------------------------------------------------------------------------------------------------------------------------------------------------------------------------------------------------------------------------------------------------------------------------------------------------------------------------------------------------------------------------------------------------------------------------------------------------------------------------------------------------------------------------------------------------------------------------------------------------------------------------------------------------------------------------------------------------------------------------------------------------------------------------------------------------------------------------------------------------------------------------------------------------------------------------------------------------------------------------------------------------------------------------------------------------------------------------------------------------------------------------------------------------------------------------------------------------------------------------------------------------------------------------------------------------------------------------------------------------------------------------------------------------------------------------------------------------------------------------------------------------------------------------------------------------------------------------------------------------------------------------------------------------------------------------------------------------------------|---------|--|--|
|        |                                                                                                                |                                                         | PARTS LIST                                                                                                                                                                                                                                                                                                                                                                                                                                                                                                                                                                                                                                                                                                                                                                                                                                                                                                                                                                                                                                                                                                                                                                                                                                                                                                                                                                                                                                                                                                                                                                                                                                                                                                                                                                                                                                                                                                                                                                                                                                                                                                                     |         |  |  |
| Image  |                                                                                                                |                                                         |                                                                                                                                                                                                                                                                                                                                                                                                                                                                                                                                                                                                                                                                                                                                                                                                                                                                                                                                                                                                                                                                                                                                                                                                                                                                                                                                                                                                                                                                                                                                                                                                                                                                                                                                                                                                                                                                                                                                                                                                                                                                                                                                | QTY per |  |  |
| Number | Note                                                                                                           | Part Number                                             | Description                                                                                                                                                                                                                                                                                                                                                                                                                                                                                                                                                                                                                                                                                                                                                                                                                                                                                                                                                                                                                                                                                                                                                                                                                                                                                                                                                                                                                                                                                                                                                                                                                                                                                                                                                                                                                                                                                                                                                                                                                                                                                                                    | Product |  |  |
| 1      | Α                                                                                                              | 400530                                                  | CASTER, NYLON 3" TOTAL LOCK, (NO LONGER AVAILABLE)                                                                                                                                                                                                                                                                                                                                                                                                                                                                                                                                                                                                                                                                                                                                                                                                                                                                                                                                                                                                                                                                                                                                                                                                                                                                                                                                                                                                                                                                                                                                                                                                                                                                                                                                                                                                                                                                                                                                                                                                                                                                             | 3       |  |  |
| 1      | Α                                                                                                              | 400540                                                  | CASTER, NYLON 3" DIRECT. LOCK, (NO LONGER AVAILABLE)                                                                                                                                                                                                                                                                                                                                                                                                                                                                                                                                                                                                                                                                                                                                                                                                                                                                                                                                                                                                                                                                                                                                                                                                                                                                                                                                                                                                                                                                                                                                                                                                                                                                                                                                                                                                                                                                                                                                                                                                                                                                           | 1       |  |  |
| 1      |                                                                                                                | 566400                                                  | BOLT-CARRIAGE ZINC 1/4-20 X 1 1/4                                                                                                                                                                                                                                                                                                                                                                                                                                                                                                                                                                                                                                                                                                                                                                                                                                                                                                                                                                                                                                                                                                                                                                                                                                                                                                                                                                                                                                                                                                                                                                                                                                                                                                                                                                                                                                                                                                                                                                                                                                                                                              | 4       |  |  |
| 1      |                                                                                                                | 566204                                                  | NUT-1/4-20 HEX NYLON LOCKNUT ZINC                                                                                                                                                                                                                                                                                                                                                                                                                                                                                                                                                                                                                                                                                                                                                                                                                                                                                                                                                                                                                                                                                                                                                                                                                                                                                                                                                                                                                                                                                                                                                                                                                                                                                                                                                                                                                                                                                                                                                                                                                                                                                              | 4       |  |  |
| 2      | В                                                                                                              | 400280                                                  | CASTER, NYLON 3" WHEEL BRAKE, BLACK                                                                                                                                                                                                                                                                                                                                                                                                                                                                                                                                                                                                                                                                                                                                                                                                                                                                                                                                                                                                                                                                                                                                                                                                                                                                                                                                                                                                                                                                                                                                                                                                                                                                                                                                                                                                                                                                                                                                                                                                                                                                                            | 4       |  |  |
| 2      | С                                                                                                              | 400290                                                  | CASTER, W/STEP STEM, NYLON 3" WHEEL BRAKE, BLACK                                                                                                                                                                                                                                                                                                                                                                                                                                                                                                                                                                                                                                                                                                                                                                                                                                                                                                                                                                                                                                                                                                                                                                                                                                                                                                                                                                                                                                                                                                                                                                                                                                                                                                                                                                                                                                                                                                                                                                                                                                                                               | 4       |  |  |
| 2      |                                                                                                                | 566400                                                  | BOLT-CARRIAGE ZINC 1/4-20 X 1 1/4                                                                                                                                                                                                                                                                                                                                                                                                                                                                                                                                                                                                                                                                                                                                                                                                                                                                                                                                                                                                                                                                                                                                                                                                                                                                                                                                                                                                                                                                                                                                                                                                                                                                                                                                                                                                                                                                                                                                                                                                                                                                                              | 4       |  |  |
| 2      |                                                                                                                | 566204                                                  | NUT-1/4-20 HEX NYLON LOCKNUT ZINC                                                                                                                                                                                                                                                                                                                                                                                                                                                                                                                                                                                                                                                                                                                                                                                                                                                                                                                                                                                                                                                                                                                                                                                                                                                                                                                                                                                                                                                                                                                                                                                                                                                                                                                                                                                                                                                                                                                                                                                                                                                                                              | 4       |  |  |
| 3      | D                                                                                                              | 400270                                                  | CASTER, NYLON 3" TWIN WHEEL- LOCK, BLACK                                                                                                                                                                                                                                                                                                                                                                                                                                                                                                                                                                                                                                                                                                                                                                                                                                                                                                                                                                                                                                                                                                                                                                                                                                                                                                                                                                                                                                                                                                                                                                                                                                                                                                                                                                                                                                                                                                                                                                                                                                                                                       | 4       |  |  |
| 3      | D                                                                                                              | 702270                                                  | SOCKET, CASTER INSERT 1" SQ 1, GRIP RING STEM                                                                                                                                                                                                                                                                                                                                                                                                                                                                                                                                                                                                                                                                                                                                                                                                                                                                                                                                                                                                                                                                                                                                                                                                                                                                                                                                                                                                                                                                                                                                                                                                                                                                                                                                                                                                                                                                                                                                                                                                                                                                                  | 4       |  |  |
| 4      | Е                                                                                                              | 700500                                                  | PEDESTAL FOOT, PLASTIC                                                                                                                                                                                                                                                                                                                                                                                                                                                                                                                                                                                                                                                                                                                                                                                                                                                                                                                                                                                                                                                                                                                                                                                                                                                                                                                                                                                                                                                                                                                                                                                                                                                                                                                                                                                                                                                                                                                                                                                                                                                                                                         | 4       |  |  |
| 4      | Е                                                                                                              | 702260                                                  | STEM SOCKET, GRIP NECK, SQ, 7/16" X 1-15/16"                                                                                                                                                                                                                                                                                                                                                                                                                                                                                                                                                                                                                                                                                                                                                                                                                                                                                                                                                                                                                                                                                                                                                                                                                                                                                                                                                                                                                                                                                                                                                                                                                                                                                                                                                                                                                                                                                                                                                                                                                                                                                   | 4       |  |  |
|        |                                                                                                                |                                                         | NOTES                                                                                                                                                                                                                                                                                                                                                                                                                                                                                                                                                                                                                                                                                                                                                                                                                                                                                                                                                                                                                                                                                                                                                                                                                                                                                                                                                                                                                                                                                                                                                                                                                                                                                                                                                                                                                                                                                                                                                                                                                                                                                                                          |         |  |  |
| Note   |                                                                                                                |                                                         | Description                                                                                                                                                                                                                                                                                                                                                                                                                                                                                                                                                                                                                                                                                                                                                                                                                                                                                                                                                                                                                                                                                                                                                                                                                                                                                                                                                                                                                                                                                                                                                                                                                                                                                                                                                                                                                                                                                                                                                                                                                                                                                                                    |         |  |  |
| Α      | No longer available. Must order (4) 400290 (IMAGE 2)                                                           |                                                         |                                                                                                                                                                                                                                                                                                                                                                                                                                                                                                                                                                                                                                                                                                                                                                                                                                                                                                                                                                                                                                                                                                                                                                                                                                                                                                                                                                                                                                                                                                                                                                                                                                                                                                                                                                                                                                                                                                                                                                                                                                                                                                                                |         |  |  |
| В      | Replacements ONLY for chairs with serial # 670A100029 to 670A101087                                            |                                                         |                                                                                                                                                                                                                                                                                                                                                                                                                                                                                                                                                                                                                                                                                                                                                                                                                                                                                                                                                                                                                                                                                                                                                                                                                                                                                                                                                                                                                                                                                                                                                                                                                                                                                                                                                                                                                                                                                                                                                                                                                                                                                                                                |         |  |  |
| С      | For 6700 chair models made ON or AFTER serial # 670A101088                                                     |                                                         |                                                                                                                                                                                                                                                                                                                                                                                                                                                                                                                                                                                                                                                                                                                                                                                                                                                                                                                                                                                                                                                                                                                                                                                                                                                                                                                                                                                                                                                                                                                                                                                                                                                                                                                                                                                                                                                                                                                                                                                                                                                                                                                                |         |  |  |
| D      | For <b>6705</b> chair models. Both parts (IMAGE 3) MUST be ordered to switch from 670 <b>0</b> to 670 <b>5</b> |                                                         |                                                                                                                                                                                                                                                                                                                                                                                                                                                                                                                                                                                                                                                                                                                                                                                                                                                                                                                                                                                                                                                                                                                                                                                                                                                                                                                                                                                                                                                                                                                                                                                                                                                                                                                                                                                                                                                                                                                                                                                                                                                                                                                                |         |  |  |
| E      | For <b>67</b> 0                                                                                                | <b>04</b> chair models. E                               | Both parts (IMAGE 4) MUST be ordered to switch from 670 <u>0</u> to 670 <u>4</u>                                                                                                                                                                                                                                                                                                                                                                                                                                                                                                                                                                                                                                                                                                                                                                                                                                                                                                                                                                                                                                                                                                                                                                                                                                                                                                                                                                                                                                                                                                                                                                                                                                                                                                                                                                                                                                                                                                                                                                                                                                               |         |  |  |
|        | Left &                                                                                                         | Left & Right is determined - as if sitting in the chair |                                                                                                                                                                                                                                                                                                                                                                                                                                                                                                                                                                                                                                                                                                                                                                                                                                                                                                                                                                                                                                                                                                                                                                                                                                                                                                                                                                                                                                                                                                                                                                                                                                                                                                                                                                                                                                                                                                                                                                                                                                                                                                                                |         |  |  |