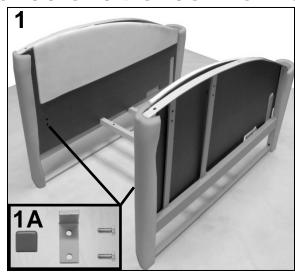

| PARTS LIST |                                                                                                   |             |                                              |         |  |
|------------|---------------------------------------------------------------------------------------------------|-------------|----------------------------------------------|---------|--|
| Image      |                                                                                                   |             |                                              | QTY per |  |
| Number     | Note                                                                                              | Part Number | Description                                  | Product |  |
| 1          | Α                                                                                                 | N/A         | 557A MAIN FRAME                              | 1       |  |
| 1A         |                                                                                                   | 216738      | SEAT SUPPORT ANGLE BRKT, GRAY                | 2       |  |
| 1A         |                                                                                                   | 566410      | BOLT - 5/16 X 3/4 HEX HEAD                   | 4       |  |
| 1A         |                                                                                                   | 700890      | CAP, FLAT RECTANGULAR , GRAY, .25" X 1"      | 2       |  |
| 2          |                                                                                                   | 215580      | WELDED REAR FRAME BRACE (557 style)          | 1       |  |
| 2          |                                                                                                   | 566504      | SCREW-MACH 1/4-20 X 3/4 RND PHILLIP M/S ZINC | 4       |  |
| NOTES      |                                                                                                   |             |                                              |         |  |
| Note       |                                                                                                   |             | Description                                  |         |  |
| А          | Please contact Winco Customer Service/Tech Support (800-237-3377) for assistance with MAIN FRAME. |             |                                              |         |  |