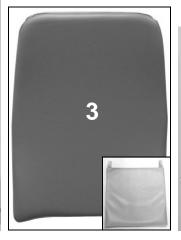

|        |                                                                                                                |                                                         | The second secon |         |  |  |
|--------|----------------------------------------------------------------------------------------------------------------|---------------------------------------------------------|--------------------------------------------------------------------------------------------------------------------------------------------------------------------------------------------------------------------------------------------------------------------------------------------------------------------------------------------------------------------------------------------------------------------------------------------------------------------------------------------------------------------------------------------------------------------------------------------------------------------------------------------------------------------------------------------------------------------------------------------------------------------------------------------------------------------------------------------------------------------------------------------------------------------------------------------------------------------------------------------------------------------------------------------------------------------------------------------------------------------------------------------------------------------------------------------------------------------------------------------------------------------------------------------------------------------------------------------------------------------------------------------------------------------------------------------------------------------------------------------------------------------------------------------------------------------------------------------------------------------------------------------------------------------------------------------------------------------------------------------------------------------------------------------------------------------------------------------------------------------------------------------------------------------------------------------------------------------------------------------------------------------------------------------------------------------------------------------------------------------------------|---------|--|--|
|        |                                                                                                                |                                                         | PARTS LIST                                                                                                                                                                                                                                                                                                                                                                                                                                                                                                                                                                                                                                                                                                                                                                                                                                                                                                                                                                                                                                                                                                                                                                                                                                                                                                                                                                                                                                                                                                                                                                                                                                                                                                                                                                                                                                                                                                                                                                                                                                                                                                                     |         |  |  |
| Image  |                                                                                                                |                                                         |                                                                                                                                                                                                                                                                                                                                                                                                                                                                                                                                                                                                                                                                                                                                                                                                                                                                                                                                                                                                                                                                                                                                                                                                                                                                                                                                                                                                                                                                                                                                                                                                                                                                                                                                                                                                                                                                                                                                                                                                                                                                                                                                | QTY per |  |  |
| Number | Note                                                                                                           | Part Number                                             | Description                                                                                                                                                                                                                                                                                                                                                                                                                                                                                                                                                                                                                                                                                                                                                                                                                                                                                                                                                                                                                                                                                                                                                                                                                                                                                                                                                                                                                                                                                                                                                                                                                                                                                                                                                                                                                                                                                                                                                                                                                                                                                                                    | Product |  |  |
| 1      | Α                                                                                                              | 400530                                                  | CASTER, NYLON 3" TOTAL LOCK, (NO LONGER AVAILABLE)                                                                                                                                                                                                                                                                                                                                                                                                                                                                                                                                                                                                                                                                                                                                                                                                                                                                                                                                                                                                                                                                                                                                                                                                                                                                                                                                                                                                                                                                                                                                                                                                                                                                                                                                                                                                                                                                                                                                                                                                                                                                             | 3       |  |  |
| 1      | Α                                                                                                              | 400540                                                  | CASTER, NYLON 3" DIRECT. LOCK, (NO LONGER AVAILABLE)                                                                                                                                                                                                                                                                                                                                                                                                                                                                                                                                                                                                                                                                                                                                                                                                                                                                                                                                                                                                                                                                                                                                                                                                                                                                                                                                                                                                                                                                                                                                                                                                                                                                                                                                                                                                                                                                                                                                                                                                                                                                           | 1       |  |  |
| 1      |                                                                                                                | 566400                                                  | BOLT-CARRIAGE ZINC 1/4-20 X 1 1/4                                                                                                                                                                                                                                                                                                                                                                                                                                                                                                                                                                                                                                                                                                                                                                                                                                                                                                                                                                                                                                                                                                                                                                                                                                                                                                                                                                                                                                                                                                                                                                                                                                                                                                                                                                                                                                                                                                                                                                                                                                                                                              | 4       |  |  |
| 1      |                                                                                                                | 566204                                                  | NUT-1/4-20 HEX NYLON LOCKNUT ZINC                                                                                                                                                                                                                                                                                                                                                                                                                                                                                                                                                                                                                                                                                                                                                                                                                                                                                                                                                                                                                                                                                                                                                                                                                                                                                                                                                                                                                                                                                                                                                                                                                                                                                                                                                                                                                                                                                                                                                                                                                                                                                              | 4       |  |  |
| 2      | В                                                                                                              | 400280                                                  | CASTER, NYLON 3" WHEEL BRAKE, BLACK                                                                                                                                                                                                                                                                                                                                                                                                                                                                                                                                                                                                                                                                                                                                                                                                                                                                                                                                                                                                                                                                                                                                                                                                                                                                                                                                                                                                                                                                                                                                                                                                                                                                                                                                                                                                                                                                                                                                                                                                                                                                                            | 4       |  |  |
| 2      | С                                                                                                              | 400290                                                  | CASTER, W/STEP STEM, NYLON 3" WHEEL BRAKE, BLACK                                                                                                                                                                                                                                                                                                                                                                                                                                                                                                                                                                                                                                                                                                                                                                                                                                                                                                                                                                                                                                                                                                                                                                                                                                                                                                                                                                                                                                                                                                                                                                                                                                                                                                                                                                                                                                                                                                                                                                                                                                                                               | 4       |  |  |
| 2      |                                                                                                                | 566400                                                  | BOLT-CARRIAGE ZINC 1/4-20 X 1 1/4                                                                                                                                                                                                                                                                                                                                                                                                                                                                                                                                                                                                                                                                                                                                                                                                                                                                                                                                                                                                                                                                                                                                                                                                                                                                                                                                                                                                                                                                                                                                                                                                                                                                                                                                                                                                                                                                                                                                                                                                                                                                                              | 4       |  |  |
| 2      |                                                                                                                | 566204                                                  | NUT-1/4-20 HEX NYLON LOCKNUT ZINC                                                                                                                                                                                                                                                                                                                                                                                                                                                                                                                                                                                                                                                                                                                                                                                                                                                                                                                                                                                                                                                                                                                                                                                                                                                                                                                                                                                                                                                                                                                                                                                                                                                                                                                                                                                                                                                                                                                                                                                                                                                                                              | 4       |  |  |
| 3      | D                                                                                                              | 400270                                                  | CASTER, NYLON 3" TWIN WHEEL- LOCK, BLACK                                                                                                                                                                                                                                                                                                                                                                                                                                                                                                                                                                                                                                                                                                                                                                                                                                                                                                                                                                                                                                                                                                                                                                                                                                                                                                                                                                                                                                                                                                                                                                                                                                                                                                                                                                                                                                                                                                                                                                                                                                                                                       | 4       |  |  |
| 3      | D                                                                                                              | 702270                                                  | SOCKET, CASTER INSERT 1" SQ 1, GRIP RING STEM                                                                                                                                                                                                                                                                                                                                                                                                                                                                                                                                                                                                                                                                                                                                                                                                                                                                                                                                                                                                                                                                                                                                                                                                                                                                                                                                                                                                                                                                                                                                                                                                                                                                                                                                                                                                                                                                                                                                                                                                                                                                                  | 4       |  |  |
| 4      | Е                                                                                                              | 700500                                                  | PEDESTAL FOOT, PLASTIC                                                                                                                                                                                                                                                                                                                                                                                                                                                                                                                                                                                                                                                                                                                                                                                                                                                                                                                                                                                                                                                                                                                                                                                                                                                                                                                                                                                                                                                                                                                                                                                                                                                                                                                                                                                                                                                                                                                                                                                                                                                                                                         | 4       |  |  |
| 4      | Е                                                                                                              | 702260                                                  | STEM SOCKET, GRIP NECK, SQ, 7/16" X 1-15/16"                                                                                                                                                                                                                                                                                                                                                                                                                                                                                                                                                                                                                                                                                                                                                                                                                                                                                                                                                                                                                                                                                                                                                                                                                                                                                                                                                                                                                                                                                                                                                                                                                                                                                                                                                                                                                                                                                                                                                                                                                                                                                   | 4       |  |  |
|        |                                                                                                                |                                                         | NOTES                                                                                                                                                                                                                                                                                                                                                                                                                                                                                                                                                                                                                                                                                                                                                                                                                                                                                                                                                                                                                                                                                                                                                                                                                                                                                                                                                                                                                                                                                                                                                                                                                                                                                                                                                                                                                                                                                                                                                                                                                                                                                                                          |         |  |  |
| Note   |                                                                                                                |                                                         | Description                                                                                                                                                                                                                                                                                                                                                                                                                                                                                                                                                                                                                                                                                                                                                                                                                                                                                                                                                                                                                                                                                                                                                                                                                                                                                                                                                                                                                                                                                                                                                                                                                                                                                                                                                                                                                                                                                                                                                                                                                                                                                                                    |         |  |  |
| Α      | No longer available. Must order (4) 400290 (IMAGE 2)                                                           |                                                         |                                                                                                                                                                                                                                                                                                                                                                                                                                                                                                                                                                                                                                                                                                                                                                                                                                                                                                                                                                                                                                                                                                                                                                                                                                                                                                                                                                                                                                                                                                                                                                                                                                                                                                                                                                                                                                                                                                                                                                                                                                                                                                                                |         |  |  |
| В      | Replacements ONLY for chairs with serial # 670A100029 to 670A101087                                            |                                                         |                                                                                                                                                                                                                                                                                                                                                                                                                                                                                                                                                                                                                                                                                                                                                                                                                                                                                                                                                                                                                                                                                                                                                                                                                                                                                                                                                                                                                                                                                                                                                                                                                                                                                                                                                                                                                                                                                                                                                                                                                                                                                                                                |         |  |  |
| С      | For 6700 chair models made ON or AFTER serial # 670A101088                                                     |                                                         |                                                                                                                                                                                                                                                                                                                                                                                                                                                                                                                                                                                                                                                                                                                                                                                                                                                                                                                                                                                                                                                                                                                                                                                                                                                                                                                                                                                                                                                                                                                                                                                                                                                                                                                                                                                                                                                                                                                                                                                                                                                                                                                                |         |  |  |
| D      | For <b>6705</b> chair models. Both parts (IMAGE 3) MUST be ordered to switch from 670 <b>0</b> to 670 <b>5</b> |                                                         |                                                                                                                                                                                                                                                                                                                                                                                                                                                                                                                                                                                                                                                                                                                                                                                                                                                                                                                                                                                                                                                                                                                                                                                                                                                                                                                                                                                                                                                                                                                                                                                                                                                                                                                                                                                                                                                                                                                                                                                                                                                                                                                                |         |  |  |
| E      | For <b>67</b> 0                                                                                                | <b>04</b> chair models. E                               | Both parts (IMAGE 4) MUST be ordered to switch from 670 <u>0</u> to 670 <u>4</u>                                                                                                                                                                                                                                                                                                                                                                                                                                                                                                                                                                                                                                                                                                                                                                                                                                                                                                                                                                                                                                                                                                                                                                                                                                                                                                                                                                                                                                                                                                                                                                                                                                                                                                                                                                                                                                                                                                                                                                                                                                               |         |  |  |
|        | Left &                                                                                                         | Left & Right is determined - as if sitting in the chair |                                                                                                                                                                                                                                                                                                                                                                                                                                                                                                                                                                                                                                                                                                                                                                                                                                                                                                                                                                                                                                                                                                                                                                                                                                                                                                                                                                                                                                                                                                                                                                                                                                                                                                                                                                                                                                                                                                                                                                                                                                                                                                                                |         |  |  |