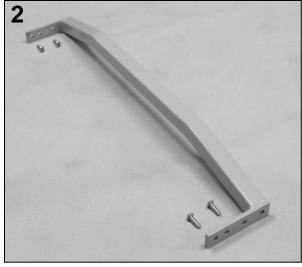

| PARTS LIST |                                                                                                   |             |                                              |         |  |
|------------|---------------------------------------------------------------------------------------------------|-------------|----------------------------------------------|---------|--|
| Image      |                                                                                                   |             |                                              | QTY per |  |
| Number     | Note                                                                                              | Part Number | Description                                  | Product |  |
| 1          | Α                                                                                                 | N/A         | 557A MAIN FRAME                              | 1       |  |
| 1A         |                                                                                                   | 216738      | SEAT SUPPORT ANGLE BRKT, GRAY                | 2       |  |
| 1A         |                                                                                                   | 566410      | BOLT - 5/16 X 3/4 HEX HEAD                   | 4       |  |
| 1A         |                                                                                                   | 700890      | CAP, FLAT RECTANGULAR , GRAY, .25" X 1"      | 2       |  |
| 2          |                                                                                                   | 215580      | WELDED REAR FRAME BRACE (557 style)          | 1       |  |
| 2          |                                                                                                   | 566504      | SCREW-MACH 1/4-20 X 3/4 RND PHILLIP M/S ZINC | 4       |  |
| NOTES      |                                                                                                   |             |                                              |         |  |
| Note       |                                                                                                   |             | Description                                  |         |  |
| А          | Please contact Winco Customer Service/Tech Support (800-237-3377) for assistance with MAIN FRAME. |             |                                              |         |  |