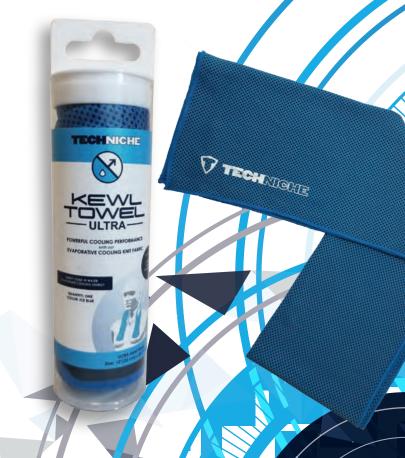

## TechNiche Evaporative Cooling ULTRA COOLING TOWEL Powered by KewlTowel™

- → Made with NEW 100% Polyester Cool Knit Fabric for enhanced performance
- → Economical and effective
- → Lightweight, durable and easy to activate convenient & Compact Packaging
- → Towel Size: 10" (25 cm) X 36" (91 cm)
- → Colors: Ice Blue
- → Available in a 25 piece display case

# POWERED BY KEWLTOWELT

KewlTowel™ Ultra is made with NEW 100% Polyester Cool Knit Fabric for enhanced performance.