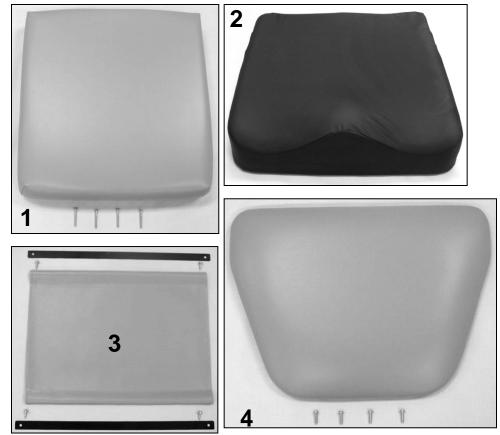

#### PARTS LIST

| Image  |                                                                                                                |             |                                               | QTY per |
|--------|----------------------------------------------------------------------------------------------------------------|-------------|-----------------------------------------------|---------|
| Number | Note                                                                                                           | Part Number | Description                                   | Product |
| 1      | А, В                                                                                                           | U0320XX     | UPHOLSTERED 585 SEAT                          | 1       |
| 2      | В, С                                                                                                           | 288810      | SADDLE SEAT, WITH TB133 (525S - 585S style)   | 1       |
| 1      |                                                                                                                | 566515      | SCREW-MACH 10-24 X 1 3/4 PAN PHILLIP M/S ZINC | 4       |
| 3      | Α, Β                                                                                                           | U1404XX     | FRONT APRON FOR 585                           | 1       |
| 3      |                                                                                                                | 229945      | 535 APRON SLAT                                | 2       |
| 3      |                                                                                                                | 566534      | SCREW-TAP 10 X 3/4 RND WASHER SQ T/S ZINC     | 4       |
| 4      | Α, Β                                                                                                           | U1004XX     | UPHOLSTERED 585 LEGREST                       | 1       |
| 4      |                                                                                                                | 566511      | SCREW-MACH 10-24 X 3/4 PAN PHIL M/S ZINC      | 4       |
| NOTES  |                                                                                                                |             |                                               |         |
| Note   | Description                                                                                                    |             |                                               |         |
| А      | XX- Use color code for specific part number i.e. 02 - Royal Blue                                               |             |                                               |         |
| В      | Screws needed to attach this product are included                                                              |             |                                               |         |
| С      | Saddle seat can be purchased as an upgrade for ANY 585 chair model. (ONLY available in black)                  |             |                                               |         |
| OPTION | For TB133 Add TB after Part Number i.e. U100502 <b>TB</b>                                                      |             |                                               |         |
|        | Use <b>00</b> in place of options code if option IS NOT applicable i.e. U100602 <b>00</b> For Upholstered Seat |             |                                               |         |