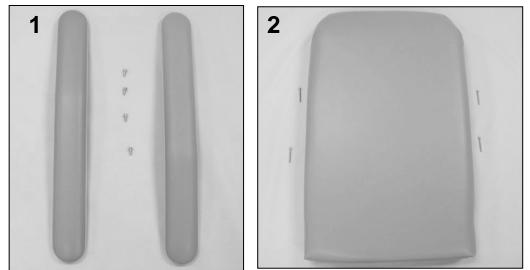

| PARTS LIST |                                                                  |             |                                                  |         |
|------------|------------------------------------------------------------------|-------------|--------------------------------------------------|---------|
| Image      |                                                                  |             |                                                  | QTY per |
| Number     | Note                                                             | Part Number | Description                                      | Product |
| 1          | Α, Β                                                             | U0107XX     | 1 PAIR OF ARMS                                   | 1       |
| 1          |                                                                  | 566589      | SCREW-MACH 10-24 X 5/8" HEX WASHER SLOT M/S ZINC | 4       |
| 2          | Α, Β                                                             | U0206XX     | UPHOLSTERED 585 BACK                             | 1       |
| 2          |                                                                  | 566515      | SCREW-MACH 10-24 X 1 3/4 PAN PHILLIP M/S ZINC    | 4       |
| NOTES      |                                                                  |             |                                                  |         |
| Note       | Description                                                      |             |                                                  |         |
| A          | XX- Use color code for specific part number i.e. 02 - Royal Blue |             |                                                  |         |
| В          | Screws needed to attach this product are included                |             |                                                  |         |
| OPTION     | For TB133 Add TB after Part Number i.e. U010702 <b>TB</b>        |             |                                                  |         |
|            |                                                                  |             |                                                  |         |