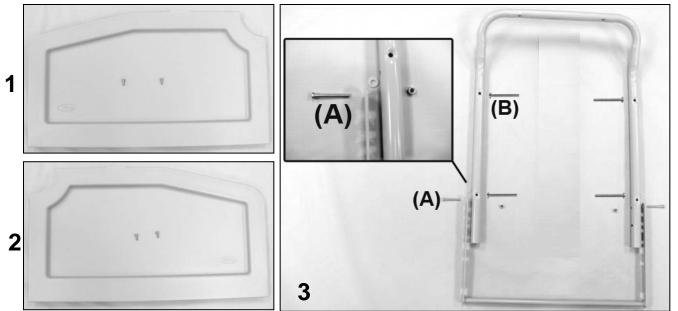

| PARTS LIST |                                                                                                 |                                                          |                                               |         |  |
|------------|-------------------------------------------------------------------------------------------------|----------------------------------------------------------|-----------------------------------------------|---------|--|
| Image      |                                                                                                 |                                                          |                                               | QTY per |  |
| Number     | Note                                                                                            | Part Number                                              | Description                                   | Product |  |
| 1          | А                                                                                               | 700435                                                   | BLOW MOLDED SIDE PANEL-RIGHT                  | 1       |  |
| 1          |                                                                                                 | 566561                                                   | #12 X 3/4" PANHEAD PHILLIPS TAP SCREW, ZINC   | 2       |  |
| 2          | А                                                                                               | 700430                                                   | BLOW MOLDED SIDE PANEL-LEFT                   | 1       |  |
| 3          | В                                                                                               | 210140                                                   | BACK FRAME 524-525-584-585                    | 1       |  |
| 3          |                                                                                                 | 233900                                                   | POSITION LOCK NOTCHED BAR (WELDED)            | 1       |  |
| ЗA         |                                                                                                 | 566506                                                   | SCREW-MACH 1/4-20 X 1 1/2 RND PHIL M/S ZINC   | 2       |  |
| 3B         |                                                                                                 | 566515                                                   | SCREW-MACH 10-24 X 1 3/4 PAN PHILLIP M/S ZINC | 4       |  |
| 3          |                                                                                                 | 566310                                                   | WASHER-1/4 NYLON F/W (.275 X .50 X .0625)     | 2       |  |
| 3          |                                                                                                 | 566204                                                   | NUT-1/4-20 HEX NYLON LOCKNUT ZINC             | 2       |  |
|            | NOTES                                                                                           |                                                          |                                               |         |  |
| Note       | Description                                                                                     |                                                          |                                               |         |  |
| А          | Add the "Option" code to the end of the part # for TB (SEE BELOW)                               |                                                          |                                               |         |  |
| В          | It is NOT recommended that these parts be sold seperately however in special cases they can be. |                                                          |                                               |         |  |
| OPTIONS    | For TB                                                                                          | For TB133 Add TB after Part Number i.e. 700435 <b>TB</b> |                                               |         |  |
|            | Left & Right is determined - as if sitting in the chair                                         |                                                          |                                               |         |  |