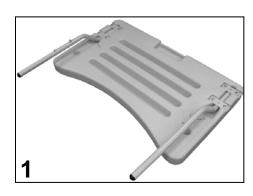

5851-585S Tray

| PARTS LIST |                                                                                                 |             |                                             |         |  |
|------------|-------------------------------------------------------------------------------------------------|-------------|---------------------------------------------|---------|--|
| Image      |                                                                                                 |             |                                             | QTY per |  |
| Number     | Note                                                                                            | Part Number | Description                                 | Product |  |
| 1          |                                                                                                 | 270000      | TRAY ASSEMBLY                               | 1       |  |
| 2A         |                                                                                                 | 700410      | TRAY BLOW MOLDED LT. GRAY                   | 1       |  |
| 2B         |                                                                                                 | 270020      | RIGHT TRAY ARM ASSEMBLY                     | 1       |  |
|            | А                                                                                               | 241600      | TRAY ARM RIGHT                              | 1       |  |
|            | А                                                                                               | 401920      | DUAL SNAP BUTTON (FOR TRAY ADJUSTMENT)      | 1       |  |
| 2F         | А                                                                                               | 700820      | PLASTIC BALL GLIDE 3/4" BLACK               | 1       |  |
| 2C         |                                                                                                 | 270010      | LEFT TRAY ARM ASSEMBLY                      | 1       |  |
|            | А                                                                                               | 241610      | TRAY ARM LEFT                               | 1       |  |
|            | А                                                                                               | 241650C     | TRAY ARM STRAP, COATED                      | 1       |  |
|            | А                                                                                               | 401925      | SOLID DUAL SNAP BUTTON (FOR TRAY STORAGE)   | 1       |  |
|            | А                                                                                               | 566100      | RIVET-AD 54 BS POP RIVET                    | 1       |  |
| 2F         | А                                                                                               | 700820      | PLASTIC BALL GLIDE 3/4" BLACK               | 1       |  |
| 2E         |                                                                                                 | 566561      | #12 X 3/4" PANHEAD PHILLIPS TAP SCREW, ZINC | 8       |  |
| 2D         |                                                                                                 | 241650C     | POWDER COATED TRAY ARM STRAP                | 3       |  |
|            | NOTES                                                                                           |             |                                             |         |  |
| Note       | Description                                                                                     |             |                                             |         |  |
| А          | It is NOT recommended that these parts be sold seperately however in special cases they can be. |             |                                             |         |  |
|            | Left & Right is determined - as if sitting in the chair                                         |             |                                             |         |  |