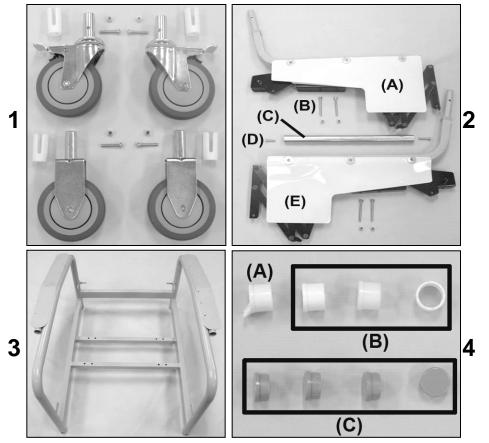

### 5851-5861-585S-586S Life Care Recliner Parts Catalog

| Part Number | Description                                             |
|-------------|---------------------------------------------------------|
| 404500      | CASTER 5"TOTAL LOCK GREY TIRE W/PLASTIC THRD GD         |
| 404610      | CASTER, ZINC RIGID 6.25" FORK W/5" GRAY WHEEL 7/8" STEM |
| 702250      | CASTER SLEEVE INSERT                                    |
| 566401      | BOLT-CARRIAGE 1/4-20 X 1 1/2 ZINC                       |
| 566204      | NUT-1/4-20 HEX NYLON LOCKNUT ZINC                       |
| 403820      | 585 MECH W/SEAT RL & SAF SHLD- RIGHT                    |
| 566204      | NUT-1/4-20 HEX NYLON LOCKNUT ZINC                       |
| 566401      | BOLT-CARRIAGE 1/4-20 X 1 1/2 ZINC                       |
| 210211      | 585 SPREADER TUBE ASSEMBLY                              |
| 566517      | SCREW-MACH 1/4-20 X 1 PAN PHILLIP M/S ZINC              |

PARTS LIST

Image

Number

1

1

1

1

1

2A

2B

2B

Note

| 2C    |                                                                 | 210211 | 585 SPREADER TUBE ASSEMBLY                 | 4 |
|-------|-----------------------------------------------------------------|--------|--------------------------------------------|---|
| 2D    |                                                                 | 566517 | SCREW-MACH 1/4-20 X 1 PAN PHILLIP M/S ZINC | 2 |
| 2E    |                                                                 | 403720 | 585 MECH W/SEAT RL & SAF SHLD- LEFT        | 1 |
| 3     |                                                                 | 258500 | 525/585 WELDED MAIN FRAME                  | 1 |
| 4A    | А                                                               | 701040 | TRAY RECEIVING TUBE FLANGED INSERT         | 1 |
| 4B    | А                                                               | 701045 | TRAY RECEIVING TUBE PLAIN INSERT           | 3 |
| 4C    | В                                                               | 700701 | 1" RD X 18 GA GRAY CAP                     | 4 |
| NOTES |                                                                 |        |                                            |   |
| Note  | Description                                                     |        |                                            |   |
| А     | These parts MUST be ordered when ordering the welded main frame |        |                                            |   |
| В     | For <b>5861</b> chair models ONLY                               |        |                                            |   |
|       | Left & Right is determined - as if sitting in the chair         |        |                                            |   |