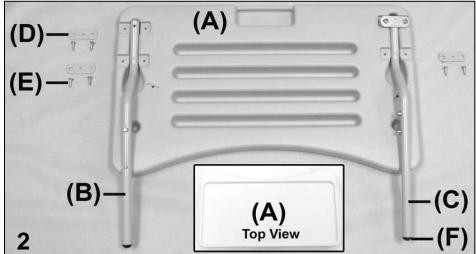

PARTS LIST

Image

Number

1

1

1

1

1

2A

2B

2B

Note

| 2C    |                                                                 | 210211 | 585 SPREADER TUBE ASSEMBLY                 | 4 |
|-------|-----------------------------------------------------------------|--------|--------------------------------------------|---|
| 2D    |                                                                 | 566517 | SCREW-MACH 1/4-20 X 1 PAN PHILLIP M/S ZINC | 2 |
| 2E    |                                                                 | 403720 | 585 MECH W/SEAT RL & SAF SHLD- LEFT        | 1 |
| 3     |                                                                 | 258500 | 525/585 WELDED MAIN FRAME                  | 1 |
| 4A    | А                                                               | 701040 | TRAY RECEIVING TUBE FLANGED INSERT         | 1 |
| 4B    | А                                                               | 701045 | TRAY RECEIVING TUBE PLAIN INSERT           | 3 |
| 4C    | В                                                               | 700701 | 1" RD X 18 GA GRAY CAP                     | 4 |
| NOTES |                                                                 |        |                                            |   |
| Note  | Description                                                     |        |                                            |   |
| А     | These parts MUST be ordered when ordering the welded main frame |        |                                            |   |
| В     | For <b>5861</b> chair models ONLY                               |        |                                            |   |
|       | Left & Right is determined - as if sitting in the chair         |        |                                            |   |