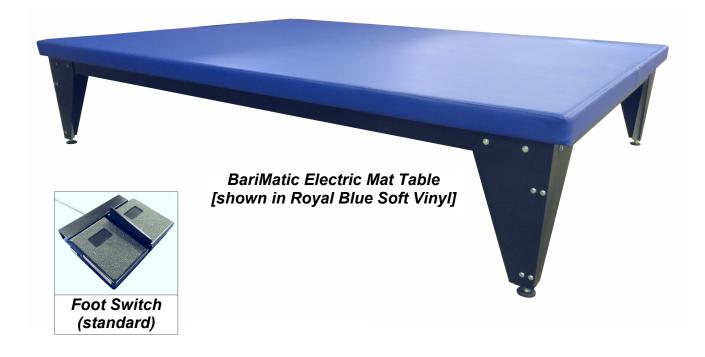

## Model 4550 Series BariMatic Electric Hi-Lo Upholstered Mat Tables

## **Barimatic Mat Series Features:**

- 20" to 28" height adjust, using Foot Switch (standard).
- Adjustable floor levelers.
- Camel color Soft Vinyl top cover standard, with optional Herculite and soft vinyl colors available at no extra charge.
- All steel, heavy duty powder coated frame with crossbrace for stability.
- Lifting Weight capacity 1000 lb.
- Ship weight 270 lb. to 370 lb., depending on size.
- · Some Assembly Required.