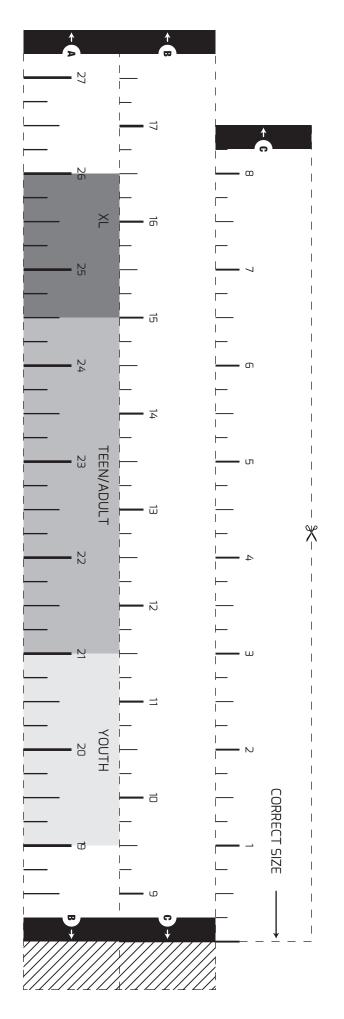

## **MEASURING DIRECTIONS**

To determine what size of 2nd Skull® you need, print this form, scaled 100% in your printer settings. Cut out the measuring tape into three strips along the dashed lines.

Tape the B end of the AB strip to the B end of the BC strip so that the arrows on each end are pointing towards each other.

Tape the C end of the BC strip to the end of the C strip so that the arrows on each end are pointing towards each other.

Once assembled, complete the following step to determine your 2nd Skull® size.

the circumference of the head, just above the eyebrows.

\* Cap AND Band

## WHAT SIZE DO I NEED?

| CIRCUMFERENCE | 2ND SKULL SIZE<br>CAP | 2ND SKULL SIZE<br>BAND |
|---------------|-----------------------|------------------------|
| 19" - 21"     | Youth                 | ONE SIZE               |
| 21" - 24.5"   | Teen /Adult           | UNE SIZE               |
| 24.5" - 26"   | XL                    |                        |