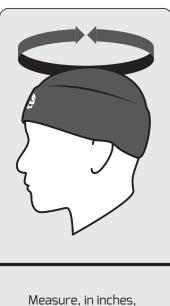

## **MEASURING DIRECTIONS**

To determine what size of 2nd Skull® you need, print this form, scaled 100% in your printer settings. Cut out the measuring tape into three strips along the dashed lines.

Tape the B end of the AB strip to the B end of the BC strip so that the arrows on each end are pointing towards each other.

Tape the C end of the BC strip to the end of the C strip so that the arrows on each end are pointing towards each other.

Once assembled, complete the following step to determine your 2nd Skull® size.

the circumference of the head, just above the eyebrows.