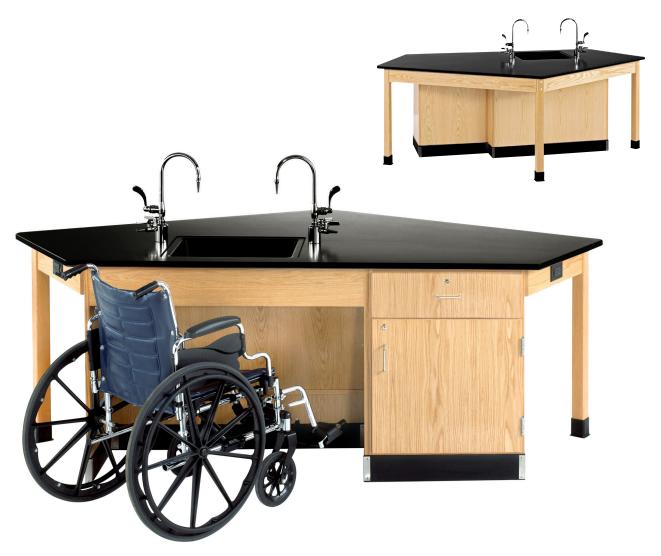

## ForwardVision™ ADA

We've taken our most popular workstation and have made it ADA compatible. Constructed of hardwoods and oak veneers and finished with a chemical resistant finish. The 1" epoxy resin top is available with or without a sink and two combination cold water/gas fixtures with paddle handles. The sink includes the trap, strainer, and stopper. The sloping front allows a person in a wheelchair to roll right up to the sink area. The door/drawer cabinet features a dovetailed drawer and storage area with an adjustable shelf, locks, and ADA compliant pulls. The door cabinet option includes everything previously listed except the drawer and includes two adjustable shelves. The unit also includes 2 GFI protected duplex outlets and rubber base molding. Unit measures: 96"W x 50"D x 34"H.

| ITEM #       | CABINET                        | SINK DIMENSIONS   |
|--------------|--------------------------------|-------------------|
| 2946K-L-ADA  | Door Cabinet                   | 15"W x 18"L x 5"D |
| 2946KF-L-ADA | Door Cabinet w/Flat Top        | N/A               |
| 2956K-L-ADA  | Door/Drawer Cabinet            | 15"W x 18"L x 5"D |
| 2956KF-L-ADA | Door/Drawer Cabinet w/Flat Top | N/A               |