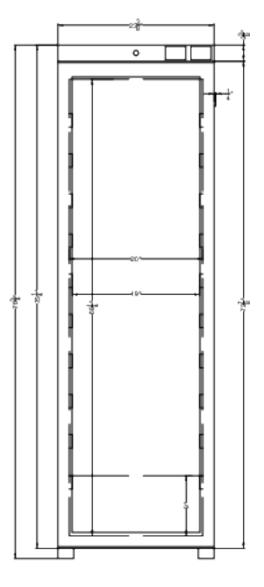

## ACR1602G Specifications:

| Overview                          |                         |
|-----------------------------------|-------------------------|
| Height of Cabinet                 | 76.75" (195 cm)         |
| Width                             | 23.38" (59 cm)          |
| Width with Door Open              | 23.63" (60 cm)          |
| Depth                             | 28.0" (71 cm)           |
| Depth with door at 90°            | 50.0" (127 cm)          |
| Capacity                          | 15.53 cu.ft. (440<br>L) |
| Defrost Type                      | Automatic               |
| Door                              | Glass                   |
| Cabinet                           | White                   |
| US Electrical Safety              | ETL                     |
| Canadian Electrical<br>Safety     | ETL-C                   |
| Amps                              | 2.0                     |
| Voltage/Frequency                 | 115 V AC/60 Hz          |
| Weight                            | 176.4 lbs. (80 kg)      |
| Parts & Labor Warranty            | 1 Year                  |
| Compressor Warranty               | 5 Years                 |
| UPC                               | 761101083049            |
| Refrigerator Features             |                         |
| Door Swing                        | RHD                     |
| Reversible                        | Factory Reversible      |
| Shelf Type                        | Wire                    |
| Shelf Qty                         | 6                       |
| Adjustable Shelves                | Yes                     |
| Thermostat Type                   | Digital                 |
| Refrigerant Type                  | R600a                   |
| Refrigerant Amount                | 2.4oz.                  |
| High Side PSI                     | 1.45                    |
| Low Side PSI                      | 0.85                    |
| Level Legs Qty                    | 2                       |
| Interior Light                    | Yes                     |
| Temperature Range                 | 2º to 8ºC               |
| Sound Level                       | 38.8 dB                 |
| Dimensions                        |                         |
|                                   | CO OF!! (470 erre)      |
| Interior Height                   | 68.25" (173 cm)         |
| Interior Height<br>Interior Width | 20.0" (51 cm)           |
|                                   |                         |
| Interior Width                    | 20.0" (51 cm)           |

| 20.0" (51 cm) |
|---------------|
| 8.0" (20 cm)  |
|               |

Front

SUMMIT APPLIANCE DIVISION, FELIX STORCH, INC. | ISO 9001:2015 Certified 770 Garrison Avenue Bronx, NY 10474 USA TEL 718-893-3900 FAX 844-478-8799