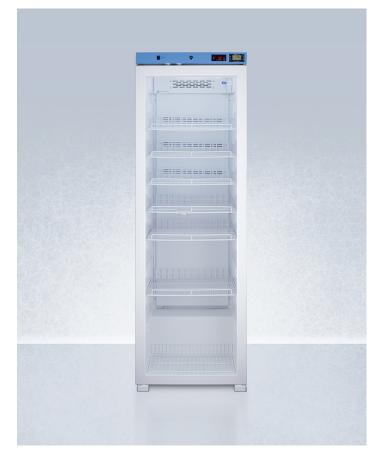

# ACR1602G

### 76.75" x 23.38" x 28" (H x W x D)

Upright healthcare all-refrigerator with self-closing glass door, front lock, digital controls, and external temperature readout

### **Highlights:**

Designed and constructed for reliable cold storage in healthcare facilities

Factory installed lock provides security you can count on

Self-closing door protects interior products from ambient temperatures