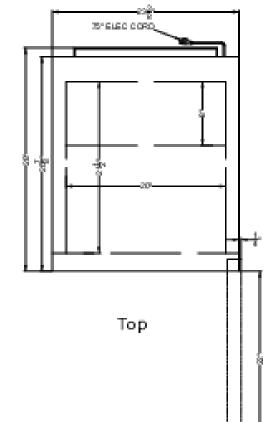

## ACR1602G Specifications:

| Overview                          |                         |
|-----------------------------------|-------------------------|
| Height of Cabinet                 | 76.75" (195 cm)         |
| Width                             | 23.38" (59 cm)          |
| Width with Door Open              | 23.63" (60 cm)          |
| Depth                             | 28.0" (71 cm)           |
| Depth with door at 90°            | 50.0" (127 cm)          |
| Capacity                          | 15.53 cu.ft. (440<br>L) |
| Defrost Type                      | Automatic               |
| Door                              | Glass                   |
| Cabinet                           | White                   |
| US Electrical Safety              | ETL                     |
| Canadian Electrical<br>Safety     | ETL-C                   |
| Amps                              | 2.0                     |
| Voltage/Frequency                 | 115 V AC/60 Hz          |
| Weight                            | 176.4 lbs. (80 kg)      |
| Parts & Labor Warranty            | 1 Year                  |
| Compressor Warranty               | 5 Years                 |
| UPC                               | 761101083049            |
| Refrigerator Features             |                         |
| Door Swing                        | RHD                     |
| Reversible                        | Factory Reversible      |
| Shelf Type                        | Wire                    |
| Shelf Qty                         | 6                       |
| Adjustable Shelves                | Yes                     |
| Thermostat Type                   | Digital                 |
| Refrigerant Type                  | R600a                   |
| Refrigerant Amount                | 2.4oz.                  |
| High Side PSI                     | 1.45                    |
| Low Side PSI                      | 0.85                    |
| Level Legs Qty                    | 2                       |
| Interior Light                    | Yes                     |
| Temperature Range                 | 2º to 8ºC               |
| Sound Level                       | 38.8 dB                 |
| Dimensions                        |                         |
|                                   | CO OF!! (470 erre)      |
| Interior Height                   | 68.25" (173 cm)         |
| Interior Height<br>Interior Width | 20.0" (51 cm)           |
|                                   |                         |
| Interior Width                    | 20.0" (51 cm)           |

| 20.0" (51 cm) |
|---------------|
| 8.0" (20 cm)  |
|               |

Front

SUMMIT APPLIANCE DIVISION, FELIX STORCH, INC. | ISO 9001:2015 Certified 770 Garrison Avenue Bronx, NY 10474 USA TEL 718-893-3900 FAX 844-478-8799