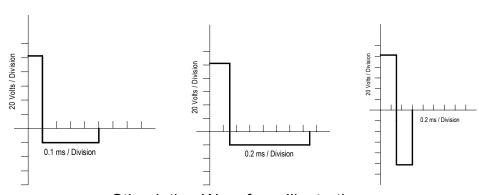

## **Output Specifications:**

Channels: One

Waveforms: Narrow, Wide and AC waveforms, zero

net DC

DC continuous

Voltage: 102 VDC

Max Current: 30 mA, DC continuous

100 mA peak, Narrow Pulse, Wide

Pulse, AC

Phase Duration:

Narrow Pulse 100 μs followed by 400 μs at ¼ amplitude Wide Pulse 300 μs followed by 1200 μs at ¼ amplitude

AC 300 µs each phase

Continuous DC No pulse–always on unless stopped with

pencil electrode or removal of electrode.

Frequency: Pulse Mode: 1-83 Hz

Surge Mode: 35 or 83 Hz

Surge Cycle: 6 s On / 18 Off, 3 s up and down ramps

Stimulation Waveform Illustrations