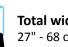

**Back seat height** 14.5" - 37 cm

Seat height - ground 13.5"- 34 cm

**Total height** 

38" - 96 cm

Seat width 15.5"- 40 cm

**Total width** 27" - 68 cm