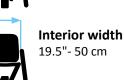

**Back seat height** 14.5" - 37 cm

Seat height - ground 13.5"- 34 cm

**Total height** 

38" - 96 cm

Seat width 15.5"- 40 cm

**Total width** 27" - 68 cm