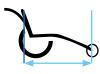

#### **Hippocampe Pool**

 $\leftrightarrow$ 

**Technical data** 

Seat length - feet 28.5" - 72 cm

Seat depth 14.5" - 37 cm

**Total length** 54" - 137 cm

Weight Weight : 11.5 kg - 25,3 lb Max user weight: 130 kg / 286 lb

**Back seat height** 14.5" - 37 cm

Seat height - ground 13.5"- 34 cm

**Total height** 

38" - 96 cm

Seat width 15.5"- 40 cm

**Total width** 27" - 68 cm