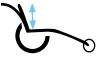

**Back seat height** 14.5" - 37 cm

Seat height - ground 13.5"- 34 cm

**Total height** 

38" - 96 cm

Seat width 15.5"- 40 cm

**Total width** 27" - 68 cm