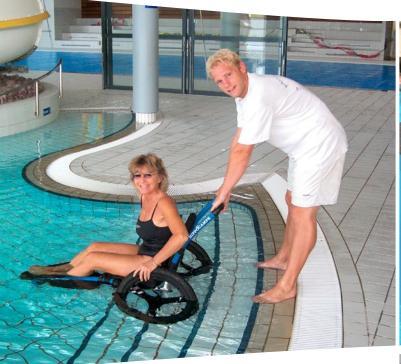

#### Accessibility

The Hippocampe allows people with reduced mobility to move around freely between changing rooms, showers, and pool areas.

It can be submerged in water to simplify access to swimming.

#### Hygiene and security

The seat and footrest cover is made of comfortable hydrophobic foam that protects its user.

With easy maintenance, the Hippocampe can be rinsed and disinfected after each use.