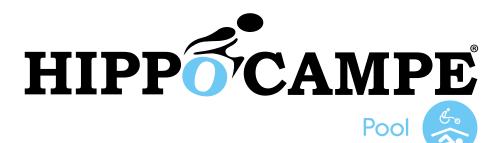

### Aquatic areas accessible to everyone

The Hippocampe Pool makes it easier for **people with** reduced mobility to access aquatic and pool spaces.

Usable in water, easy to use and hygienic **it accompanies users from changing rooms to pool areas** while avoiding multiple transfers.

## The Hippocampe allows access to your pool and aquatic complex

Swimming is the most practiced sport by people with disabilities, it allows most individuals to use their motor skills in zero gravity situation.

#### Accessibility

The Hippocampe allows people with reduced mobility to move around freely between changing rooms, showers, and pool areas.

It can be submerged in water to simplify access to swimming.