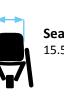

**Back seat height** 14.5" - 37 cm

Seat height - ground 13.5"- 34 cm

**Total height** 

38" - 96 cm

Seat width 15.5"- 40 cm

**Total width** 27" - 68 cm