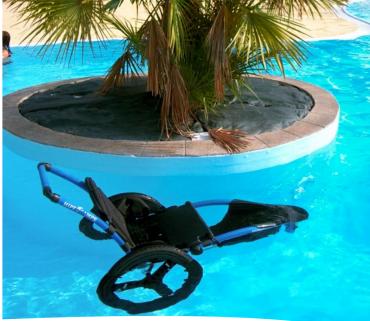

### Aquatic areas accessible to everyone

The Hippocampe Pool makes it easier for **people with** reduced mobility to access aquatic and pool spaces.

Usable in water, easy to use and hygienic **it accompanies users from changing rooms to pool areas** while avoiding multiple transfers.

## The Hippocampe allows access to your pool and aquatic complex

Swimming is the most practiced sport by people with disabilities, it allows most individuals to use their motor skills in zero gravity situation.

#### Accessibility

The Hippocampe allows people with reduced mobility to move around freely between changing rooms, showers, and pool areas.

It can be submerged in water to simplify access to swimming.