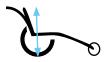

**Back seat height** 14.5" - 37 cm

Seat height - ground 13.5"- 34 cm

**Total height** 

38" - 96 cm

Seat width 15.5"- 40 cm

**Total width** 27" - 68 cm