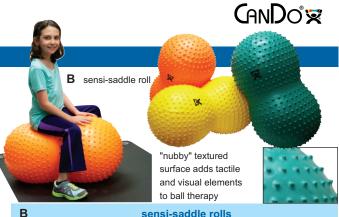

|            |            | Jonior Guadio 10 | ,,,,    |       |
|------------|------------|------------------|---------|-------|
| cm-dia x L | in-dia x L | color            |         |       |
| 40 x 80    | 16 x 31    | yellow           | 30-1735 | 35.00 |
| 50 x 95    | 20 x 37    | orange           | 30-1736 | 45.00 |
| 60 x 110   | 24 x 43    | green            | 30-1737 | 55.00 |