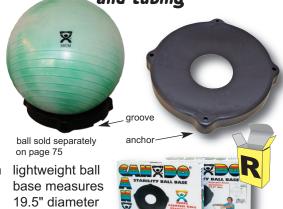

# 4 built-in anchors and 2 grooves for exercise band and tubing

- lightweight ball base measures 19.5" diameter and fits 45, 55, 65 and 75 cm exercise balls
- use base with band or tubing for dynamic workout
- use to stabilize ball during exercises