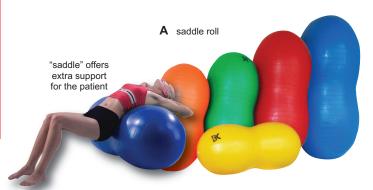

| Α          |            | saddle ro | lls     |       |
|------------|------------|-----------|---------|-------|
| cm-dia x L | in-dia x L | color     |         |       |
| 40 x 90    | 16 x 35    | yellow    | 30-1725 | 30.00 |
| 50 x 100   | 20 x 39    | orange    | 30-1726 | 40.00 |
| 60 x 110   | 24 x 43    | green     | 30-1727 | 50.00 |
| 70 x 120   | 28 x 47    | red       | 30-1728 | 60.00 |
| 80 x 130   | 32 x 51    | blue      | 30-1729 | 70.00 |