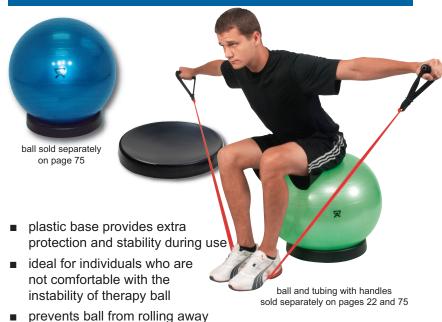

#### CanDo® dynamic ball stabilizer base

# 4 built-in anchors and 2 grooves for exercise band and tubing

- lightweight ball base measures 19.5" diameter and fits 45, 55, 65 and 75 cm exercise balls
- use base with band or tubing for dynamic workout
- use to stabilize ball during exercises