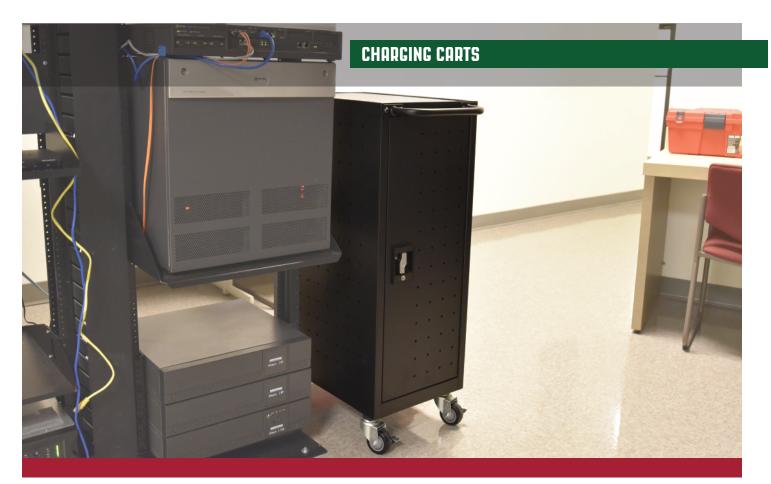

## **12 LAPTOP / CHROMEBOOK COMPACT CHARGING CART**

Ensure your laptops and Chromebooks are always fully charged and safely transported with Luxor's slender 12 capacity charging cart. Devices rest in the 1.75" slots between rubber coated dividers, which helps avoid scratches and unnecessary movement. An additional third shelf offers extra storage space for power bricks and other IT accessories. When traveling down hallways, the cart readily moves on 3" full swivel casters and can be easily guided using the front handle. This mobile cart requires minimal assembly and will benefit your school or office immediately.

## LLTP12-B

- Secures, charges, and transports 12 laptops or Chromebooks
- Slender cart provides space-saving storage
- Rubber coated dividers safeguard devices from damage
- · Houses additional equipment and power bricks in bottom storage shelf
- Ventilation on all sides allows air to circulate freely through the unit
- Devices are secured with front and back door key-locks
- Back door provides access to vertical 12-outlet power strip
- 3" full swivel casters and handle safely guide cart when in transit
- Ships freight in one carton
- Easy assembly; simply attach casters and handle