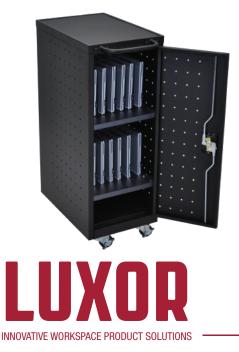

## **12 LAPTOP / CHROMEBOOK COMPACT CHARGING CART**

Ensure your laptops and Chromebooks are always fully charged and safely transported with Luxor's slender 12 capacity charging cart. Devices rest in the 1.75" slots between rubber coated dividers, which helps avoid scratches and unnecessary movement. An additional third shelf offers extra storage space for power bricks and other IT accessories. When traveling down hallways, the cart readily moves on 3" full swivel casters and can be easily guided using the front handle. This mobile cart requires minimal assembly and will benefit your school or office immediately.

## LLTP12-B

- Secures, charges, and transports 12 laptops or Chromebooks
- Slender cart provides space-saving storage
- Rubber coated dividers safeguard devices from damage
- · Houses additional equipment and power bricks in bottom storage shelf
- Ventilation on all sides allows air to circulate freely through the unit
- Devices are secured with front and back door key-locks
- Back door provides access to vertical 12-outlet power strip
- 3" full swivel casters and handle safely guide cart when in transit
- Ships freight in one carton
- Easy assembly; simply attach casters and handle