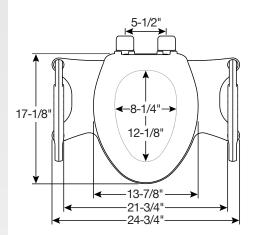

**Seat Capacity:** 500 lbs \* | 21-3/4" between bars

Support Arm Capacity: 250 lbs each

Codes & Standards:

Complies with IAPMO/ANSI Z124.5 Performance Standards Heavy-Duty Commercial

\* Always check the load-bearing weight of the water closet.