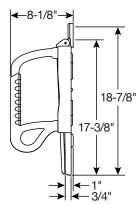

## **FEATURES:**

- Support Arms
  Assists in sitting and standing
- Stay·Tite®
   Commercial Fastening System™
   Never loosens. Guaranteed.
- Universal Fit
  Fits both round & elongated toilets
- Residential Appearance Blends with home interiors
- Larger Seat Opening
  Better hygiene and comfort
- Seat Lifts
  For standing use and cleaning
- Easy-to-Clean Smooth, glossy surface

**Seat Capacity:** 500 lbs \* | 21-3/4" between bars

Support Arm Capacity: 250 lbs each

Codes & Standards:

Complies with IAPMO/ANSI Z124.5 Performance Standards Heavy-Duty Commercial

\* Always check the load-bearing weight of the water closet.