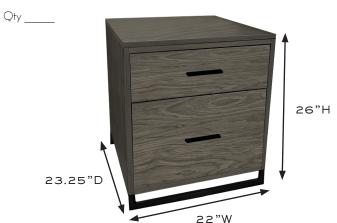

## STANDARD FEATURES:

- 22" W x 23.25" D x 26" H
- Welded steel base
- (2) Drawers for storage
  - (1) Top drawer dimensions:  $18\text{"W} \times 16\text{"D} \times 4\text{"H}$
  - (1) Bottom drawer dimensions: 18"W x 16"D x 10"H
- Fully assembled

## STANDARD SIZE:

☐ SF105

22"W x 23.25"D x 26"H

BLACK STEEL BASE