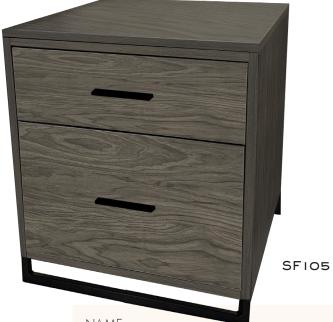

## STANDARD SIZE:

☐ SF105

22"W x 23.25"D x 26"H

BLACK STEEL BASE

## ASTORIA FILING CABINET

Create versatile storage options with this rustic-inspired design. Its roomy top drawer opens and closes on smooth runners for easy access storage of miscellaneous office items like notepads, pens, and folders. This filing cabinet also features a lower drawer with full extension glides that can hold letter-size hanging files to keep documents organized and secure. This file cabinet features a textured, powdercoat metal frame and corner accents for an extra touch of detail that is sure to stand out.