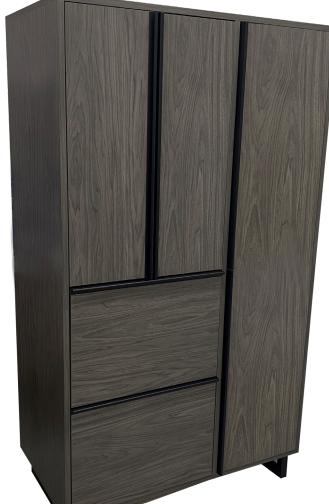

# Springfield Credenza

Great for your workspace or home with limited storage space, this piece includes two pull-out drawers, one cabinet with a fixed shelf, and two cabinets with an adjustable shelf in each section with panel doors for extra privacy. A beautiful, weathered grey laminate finish allows for easy matching with other pieces in the series. It's the perfect storage combo to store or display a variety of items with clean lines and a modern look.

### STANDARD FEATURES:

- 40" W x 21.5" D x 70" H
- Welded steel base
- (2) Drawers for storage
- Drawer dimensions: 20"W x 16.5"D x 11"H
- Model SF103.
  - Left side: (2) doors, (1) fixed shelf, (2) lower drawers
  - Right side: (2) open sections with adjustable shelf in each section
- Model SF104:
  - Left side: (2) doors, (1) fixed shelf, (2) lower drawers
  - Right side: (1) door, clothes rod
- Cabinet must be secured to wall (mounting hardware not included)

#### □ SF104

Springfield Credenza with Door 40"W x 21.5"D x 70"H

Grey

Black Weathered Steel Base LAMINATE

| NAME:                |          |
|----------------------|----------|
| SCHOOL/ORGANIZATION: |          |
| DEALER/REP:          |          |
| PHONE:               |          |
| E-MAIL:              |          |
| SALES REP:           | _ QUOTE: |

SF104