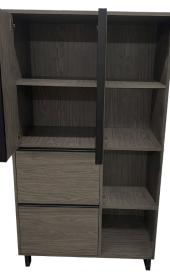

# Springfield Credenza

Great for your workspace or home with limited storage space, this piece includes two pull-out drawers, one cabinet with a fixed shelf, and two cabinets with an adjustable shelf in each section with panel doors for extra privacy. A beautiful, weathered grey laminate finish allows for easy matching with other pieces in the series. It's the perfect storage combo to store or display a variety of items with clean lines and a modern look.

### STANDARD FEATURES:

- 40" W x 21.5" D x 70" H
- Welded steel base
- (2) Drawers for storage
- Drawer dimensions: 20"W x 16.5"D x 11"H
- Model SF103.
  - Left side: (2) doors, (1) fixed shelf, (2) lower drawers
  - Right side: (2) open sections with adjustable shelf in each section
- Model SF104:
  - Left side: (2) doors, (1) fixed shelf, (2) lower drawers
  - Right side: (1) door, clothes rod
- Cabinet must be secured to wall (mounting hardware not included)

#### □ SFIO3

Springfield Credenza 40"W x 21.5"D x 70"H

SF103

Qty