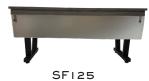

## STANDARD FEATURES:

- Welded steel frame
- 1-1/8" Thermofoiled MDF top
- (1) Drawer for storage
- Drawer dimensions: 25.5"W x 16.5"D x 1.75"H
- (1) 2" Electrical grommet
- Cord management tray
- (4) Leveling feet
- Fully assembled

| STANDARD DESK | Sizi | E: |
|---------------|------|----|
|---------------|------|----|

☐ SF100

72"W x 30"D x 31"H

Qty \_\_\_\_\_

## OPTION: -

### ☐ SF125

1/4" Frosted Acrylic Modesty Panel without Branding

Qty



#### ☐ SF125-B

1/4" Frosted Acrylic Modesty Panel with Branding

Qty \_\_\_\_\_





# HUDSON DESK

This stylish writing desk offers the appeal of traditional American style with a weathered look. The modern industrial design includes a solid, welded steel frame for strength and durability and a clean, spacious top and a centralized drawer to store office essentials. Convenient details like a 2" electrical grommet, cord management tray, and sturdy leveling feet make working from home or the office a breeze.





Black Steel Frame



WEATHERED
GREY
LAMINATE AND
THERMOFOIL