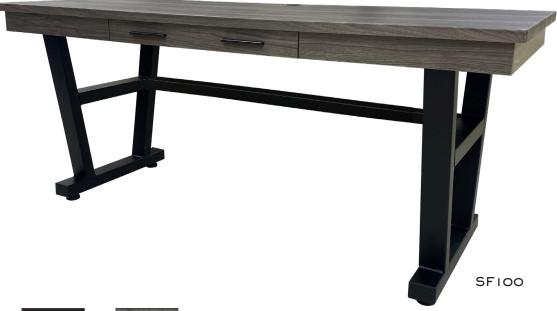

## STANDARD FEATURES:

- Welded steel frame
- 1-1/8" Thermofoiled MDF top
- (1) Drawer for storage
- Drawer dimensions: 25.5"W x 16.5"D x 1.75"H
- (1) 2" Electrical grommet
- Cord management tray
- (4) Leveling feet
- Fully assembled

| STANDARD DESK | Sizi | E: |
|---------------|------|----|
|---------------|------|----|

☐ SF100

72"W x 30"D x 31"H

Qty \_\_\_\_\_

# HUDSON DESK

This stylish writing desk offers the appeal of traditional American style with a weathered look. The modern industrial design includes a solid, welded steel frame for strength and durability and a clean, spacious top and a centralized drawer to store office essentials. Convenient details like a 2" electrical grommet, cord management tray, and sturdy leveling feet make working from home or the office a breeze.