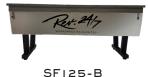

#### ☐ SF125-B

1/4" Frosted Acrylic Modesty Panel with Branding

Qty \_\_\_\_\_